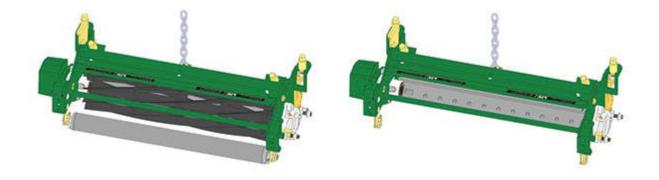

## **Replaces John Deere 2500E Riding Greens Mower Parts**

Cutting Unit - Serial up to 030000 Complete Cutting Unit

|       | R&R<br>Part No.                                                                                                                                                                     | OEM<br>Part No. | Description                       | Qty<br>Req | Order<br>Quantity |
|-------|-------------------------------------------------------------------------------------------------------------------------------------------------------------------------------------|-----------------|-----------------------------------|------------|-------------------|
| Stand | dard Cutting Unit                                                                                                                                                                   |                 |                                   |            |                   |
| 1     | R130120                                                                                                                                                                             | BM18973         | Complete Standard Cutting<br>Unit | 0          |                   |
|       | Detail Description: R&R Cutting Units Complete with RAET10826 9 Blade Reel, RET14402 Thin Bedknife, RAMT1061 Grooved Front Roller & RAMT1060 Solid Rear Roller:                     |                 |                                   |            |                   |
| Custo | om Cutting Unit                                                                                                                                                                     |                 |                                   |            |                   |
| 2     | R130120-SPL                                                                                                                                                                         | BM18973         | Custom Cutting Unit               | 0          |                   |
|       | Detail Description: R&R Custom Cutting Unit price does not include Reel, Bedknife, Front Roller and Rear Roller. Select these options from the parts list to complete custom unit.: |                 |                                   |            |                   |