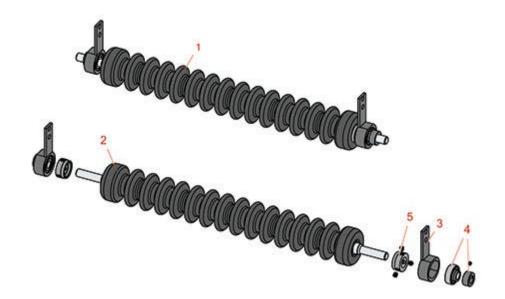

## Replaces John Deere 3215 Reel Mower Parts

Medium Cutting Unit Minuteman Roller System

|                                   | R&R<br>Part No.                                           | OEM<br>Part No. | Description                                                | Qty<br>Req | Order<br>Quantity |
|-----------------------------------|-----------------------------------------------------------|-----------------|------------------------------------------------------------|------------|-------------------|
| Complete Minuteman Roller Systems |                                                           |                 |                                                            |            |                   |
| 1                                 | RMD2001                                                   |                 | Minuteman Front Grooved Roller System                      | 0          |                   |
|                                   | Tech Note: C                                              | omplete rolle   | er systems include roller and two brackets with bearings.: |            |                   |
| Minu                              | teman Rolle                                               | rs Only         |                                                            |            |                   |
| 2                                 | RM528                                                     |                 | Minuteman Grooved Roller Only                              | 0          |                   |
|                                   | Tech Note: Use with Minuteman Roller Bracket System Only: |                 |                                                            |            |                   |
| Othe                              | r Parts Avail                                             | able            |                                                            |            |                   |
| 3                                 | RD129                                                     |                 | Bracket - Front RH/LH                                      | 0          |                   |
| 4                                 | RMMB157                                                   |                 | Bearing w/Locking Collar                                   | 0          |                   |
| 5                                 | RMM3                                                      |                 | End Hub - 7/8 ID                                           | 0          |                   |
|                                   |                                                           |                 |                                                            |            |                   |