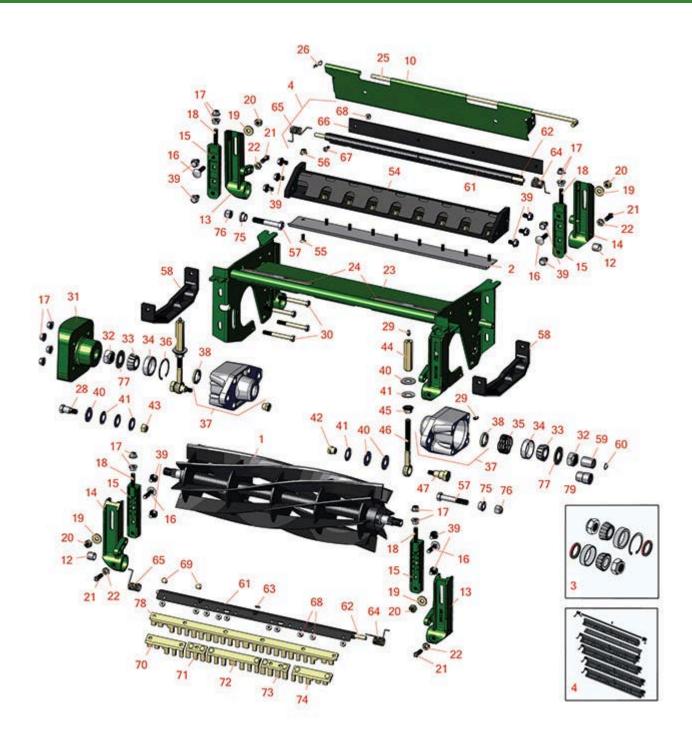

# **Replaces John Deere 3215A Reel Mower Parts**

Heavy Cutting Unit Reel & Bedknife

|      | R&R<br>Part No.                                                                                                                                                                  | OEM<br>Part No.          | Description                                  | Qty<br>Req | Order<br>Quantity |  |
|------|----------------------------------------------------------------------------------------------------------------------------------------------------------------------------------|--------------------------|----------------------------------------------|------------|-------------------|--|
| R&R  | Reels, Lifetime Guard                                                                                                                                                            | anteed                   |                                              |            |                   |  |
| 1    | RAET11159                                                                                                                                                                        | AMT2893                  | Reel - 8 Blade                               | 1          |                   |  |
| 1    | RAMT2895                                                                                                                                                                         | AMT2895                  | Reel - 5 Blade                               | 1          |                   |  |
| 1    | RAMT2894                                                                                                                                                                         | AMT2894                  | Reel - 10 Blade                              | 1          |                   |  |
| R&R  | Bedknives, Lifetime (                                                                                                                                                            | Guaranteed               |                                              |            |                   |  |
| 2    | RET17751                                                                                                                                                                         | ET17751                  | Bedknife - Standard 12mm                     | 1          |                   |  |
| 2    | RMT1928                                                                                                                                                                          | MT1928                   | Bedknife - 9.5mm (3/8)                       | 1          |                   |  |
| 2    | RMT3983                                                                                                                                                                          | MT3983                   | Bedknife - 6.3 mm (1/4)                      | 1          |                   |  |
| R&R  | Razor Tool Steel Bedl                                                                                                                                                            | knives, Lifetime Guarant | teed                                         |            |                   |  |
| 2    | R130135                                                                                                                                                                          |                          | Bedknife - Razor Tool Steel - 22<br>High Cut | 1          |                   |  |
| Over | haul Kits                                                                                                                                                                        |                          |                                              |            |                   |  |
| 3    | R100174                                                                                                                                                                          |                          | Overhaul Kit - Cutting Unit                  | 0          |                   |  |
|      | Tech Note: Includes 2 ea.: R254-90 Bearing Cups, RJD8960 Bearing Cones, RMT1115 Seals, RMT1211 Locknuts; 1 ea.: R32120-65 Retaining Ring:                                        |                          |                                              |            |                   |  |
| 4    | RBM17684                                                                                                                                                                         | BM17684                  | Scraper Kit - Solid Roller SET/5             | 0          |                   |  |
|      | Tech Note: Includes 20 ea: R03M7221 Bolt, R14M7303 Nut; 5 ea: R34M7010 Pin, R500571<br>Scraper Bar, RET17629 LH Spring, RET17630 RH Spring, RET17757 Pin, RMT2595 Scraper Blade: |                          |                                              |            |                   |  |
| Othe | r Parts Available                                                                                                                                                                |                          |                                              |            |                   |  |
| 10   | RET17753                                                                                                                                                                         | ET17753                  | Shield - Rear                                | 1          |                   |  |
| 12   | RMT74                                                                                                                                                                            | MT74                     | Bushing - Roller Bkt                         | 4          |                   |  |
| 13   | RMT6595                                                                                                                                                                          | MT6595                   | Adjuster - L. Front / R. Rear                | 2          |                   |  |
| 13   | RET17633                                                                                                                                                                         | ET17633                  | Adjuster - L. Front / R. Rear                | 2          |                   |  |

# **Replaces John Deere 3215A Reel Mower Parts**

Heavy Cutting Unit Reel & Bedknife

|    | R&R<br>Part No. | OEM<br>Part No.              | Description                   | Qty <b>Order</b><br>Req <b>Quantity</b> |
|----|-----------------|------------------------------|-------------------------------|-----------------------------------------|
| 14 | RAMT100         | AMT100,<br>ET17632           | Adjuster - R. Front / L. Rear | 2                                       |
| 15 | RAET11311       | AET11311                     | Clamp - Roller Bkt            | 4                                       |
| 16 | R03M7194        | 03M7194                      | Bolt                          | 4                                       |
| 17 | R14M7296        | 14M7296                      | Nut - 10mm x 1.5 Flanged      | 8                                       |
| 18 | RET17646        | ET17646                      | Stud - Clamp                  | 4                                       |
| 19 | R24H1308        | 24H1308                      | Washer                        | 4                                       |
| 20 | R14M7400        | 14M7400                      | Locknut - 10mm                | 4                                       |
| 21 | RH138435        | H138435                      | Screw - Set                   | 2                                       |
| 22 | R14M7152        | 14M7152                      | Nut - 10mm x 1.5 Jam          | 2                                       |
| 23 | RAET11305       | AET11305                     | Frame                         | 1                                       |
| 24 | RMT6517         | MT6517                       | Label - Warning               | 2                                       |
| 25 | RET17759        | ET17759                      | Pin                           | 1                                       |
| 26 | RR50647         | J16931,<br>R50647            | Pin - Hair Cotter             | 2                                       |
| 28 | RMT6338         | MT6338                       | Bolt - Shoulder               | 2                                       |
| 29 | R302-5          | JD7797,<br>JD7842,<br>JD7844 | Fitting - Grease              | 4                                       |
| 30 | R19M8197        | 19M8197                      | Bolt - Hx HD                  | 8                                       |
| 31 | RMT761          | MT761                        | Weight                        | 1                                       |
| 32 | RMT1211         | MT1211                       | Locknut - 7/8-14 All Metal    | 2                                       |
| 33 | RJD8960         | JD8960                       | Tapered Bearing Cone          | 2                                       |
| 34 | R254-90         | JD8239                       | Tapered Bearing Cup           | 2                                       |
|    |                 |                              |                               |                                         |

# **Replaces John Deere 3215A Reel Mower Parts**

Heavy Cutting Unit Reel & Bedknife

|    | R&R<br>Part No. | OEM<br>Part No.      | Description                          | Qty<br>Req | Order<br>Quantity |
|----|-----------------|----------------------|--------------------------------------|------------|-------------------|
| 35 | RET17510        | ET17510              | Spring                               | 1          |                   |
| 36 | R32120-65       | N51168               | Ring - Retaining                     | 1          |                   |
| 37 | RAMT683         | AMT683               | Housing - Bearing w/Zerk and<br>Seal | 2          |                   |
| 38 | RMT1115         | MT1115               | Seal - Reel                          | 2          |                   |
| 39 | R19M7783        | 19M7783              | Screw - Bed Bar Mount                | 14         |                   |
| 40 | RET16424        | ET16424              | Washer                               | 6          |                   |
| 41 | RET16678        | ET16678              | Washer - Spring                      | 10         |                   |
| 42 | RET16572        | ET16572              | Nut - Hex                            | 2          |                   |
| 43 | RA31867         | A31867               | Locknut                              | 2          |                   |
| 44 | RAET10880       | AET10880,<br>AMT2965 | Adjuster - Reel                      | 2          |                   |
| 45 | RET17361        | ET17361              | Nut - Flanged Eyebolt                | 2          |                   |
| 46 | RET16897        | ET16897              | Eyebolt                              | 2          |                   |
| 47 | RET16896        | ET16896              | Bolt - Shoulder                      | 2          |                   |
| 54 | RAMT2973        | AMT2973              | Backing Bar - Bed Knife              | 1          |                   |
| 55 | R19M7573        | 19M7573              | Screw - Bedknife M8-1.25 x 20        | 9          |                   |
| 56 | R14M7396        | 14M7396              | Locknut - Flanged Nyloc              | 9          |                   |
| 57 | R19H1820        | 19H1820              | Cap Screw - 1/2-13 x 3               | 2          |                   |
| 58 | RMT2527         | MT2527               | Shoe - Skid                          | 2          |                   |
| 59 | RTCA12581       | TCA12581             | Coupling - Reel 11 Tooth             | 1          |                   |
| 60 | RMT2745         | MT2745               | Snap Ring                            | 1          |                   |
| 61 | R500571         | MT2369               | Bar - Scraper                        | 2          |                   |

# Replaces John Deere 3215A Reel Mower Parts

Heavy Cutting Unit Reel & Bedknife

|    | R&R<br>Part No.                                                        | OEM<br>Part No.     | Description                            | Qty<br>Req | Order<br>Quantity |
|----|------------------------------------------------------------------------|---------------------|----------------------------------------|------------|-------------------|
| 62 | RET17757                                                               | ET11757,<br>ET17757 | Pin - Scraper                          | 2          |                   |
| 63 | R34M7010                                                               | 34M7010             | Pin - Spring                           | 2          |                   |
| 64 | RET17629                                                               | ET17629             | Spring - Torsion LH                    | 2          |                   |
| 65 | RET17630                                                               | ET17630             | Spring - Torsion RH                    | 2          |                   |
| 66 | RMT2595                                                                | MT2595,<br>MT2895   | Scraper Blade - Solid Roller           | 1          |                   |
| 67 | R21M7246                                                               | 21M7246             | Screw                                  | 4          |                   |
| 68 | R14M7303                                                               | 14M7303             | Nut - 6mm x 1.0 Flanged                | 10         |                   |
| 69 | R03M7251                                                               | 03M7251             | Bolt - Gr. Roller Scraper              | 10         |                   |
| 70 | RMT5158                                                                | MT5158              | Scraper - Fits J.D. RH End             | 1          |                   |
| 71 | RMT2342                                                                | MT2342              | Section - Grooved Scraper 3<br>Tooth   | 1          |                   |
| 72 | RMT2340                                                                | MT2340              | Scraper - Fits J.D. Center             | 1          |                   |
| 73 | RMT2341                                                                | MT2341              | Section - Grooved Scraper 4<br>Tooth   | 1          |                   |
| 74 | RMT5159                                                                | MT5159              | Scraper - Fits J.D. LH End             | 1          |                   |
| 75 | RM71076                                                                | M71076              | Bushing                                | 2          |                   |
| 76 | RK40014                                                                | K40014              | Locknut - 1/2-13 All Metal Top<br>Lock | 2          |                   |
| 77 | RM81551                                                                | M81551              | Washer - 1.840 OD                      | 2          |                   |
| 78 | R500558                                                                |                     | Scraper - Grooved Roller               | 2          |                   |
|    | Tech Note: 1 Piece Scraper fits OEM AET11262 & AMT2966 Grooved Roller: |                     |                                        |            |                   |
| 79 | RMT7067                                                                | MT7067              | Coupling - Splined 9/11 Tooth          | 1          |                   |