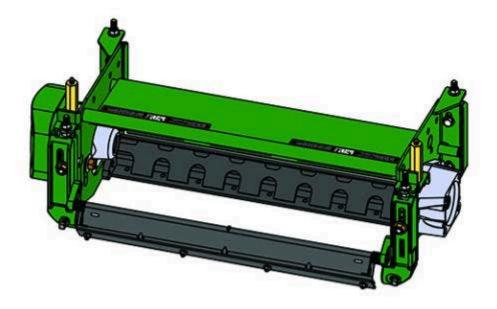

## Replaces John Deere 3225C Reel Mower Parts

Heavy Cutting Unit Complete Cutting Unit

All original equipment manufacturers names and part numbers are used for identification purposes only, and we are in no way implying that our products are original equipment parts. Prices subject to change without notice.

| Rep                   | & R<br>ducts                                                                                                                                           | Replaces<br>Parts<br>Heavy Cutting<br>Complete Cutt | Unit            | e 3225C Reel Mower                |            |                   |
|-----------------------|--------------------------------------------------------------------------------------------------------------------------------------------------------|-----------------------------------------------------|-----------------|-----------------------------------|------------|-------------------|
|                       | R&R<br>Part No.                                                                                                                                        |                                                     | OEM<br>Part No. | Description                       | Qty<br>Req | Order<br>Quantity |
| Standard Cutting Unit |                                                                                                                                                        |                                                     |                 |                                   |            |                   |
| 1                     | RBM17667                                                                                                                                               | 7                                                   | BM17667         | Complete Standard Cutting<br>Unit | 0          |                   |
|                       | Detail Description: R&R Cutting Units Complete with: RAET11159 8 Blade Reel; RET17751<br>Bedknife - 12mm HOC and RAET11263 Front & Rear Solid Rollers: |                                                     |                 |                                   |            |                   |
| Custom Cutting Unit   |                                                                                                                                                        |                                                     |                 |                                   |            |                   |
| 2                     | RBM17667                                                                                                                                               | 7-SPL                                               |                 | Custom Cutting Unit               | 0          |                   |
|                       | Detail Description: R&R Custom Cutting Unit price does not include Reel, Bedknife, Front Roller                                                        |                                                     |                 |                                   |            |                   |