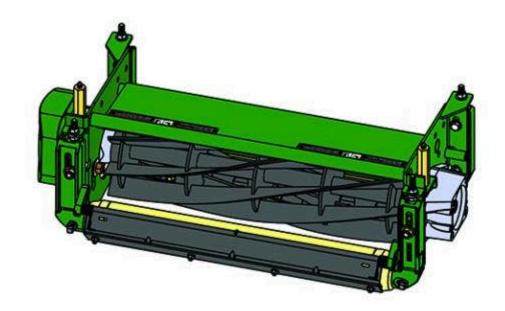

## Replaces John Deere 3225C Reel Mower Parts

Heavy Cutting Unit Complete Cutting Unit

All original equipment manufacturers names and part numbers are used for identification purposes only, and we are in no way implying that our products are original equipment parts. Prices subject to change without notice.

| Rep                   | & R<br>ducts                                                                                                                                           | Replaces<br>Parts<br>Heavy Cutting<br>Complete Cutt | Unit            | e 3225C Reel Mower                |            |                   |
|-----------------------|--------------------------------------------------------------------------------------------------------------------------------------------------------|-----------------------------------------------------|-----------------|-----------------------------------|------------|-------------------|
|                       | R&R<br>Part No.                                                                                                                                        |                                                     | OEM<br>Part No. | Description                       | Qty<br>Req | Order<br>Quantity |
| Standard Cutting Unit |                                                                                                                                                        |                                                     |                 |                                   |            |                   |
| 1                     | RBM17667                                                                                                                                               | 7                                                   | BM17667         | Complete Standard Cutting<br>Unit | 0          |                   |
|                       | Detail Description: R&R Cutting Units Complete with: RAET11159 8 Blade Reel; RET17751<br>Bedknife - 12mm HOC and RAET11263 Front & Rear Solid Rollers: |                                                     |                 |                                   |            |                   |
| Custom Cutting Unit   |                                                                                                                                                        |                                                     |                 |                                   |            |                   |
| 2                     | RBM17667                                                                                                                                               | 7-SPL                                               |                 | Custom Cutting Unit               | 0          |                   |
|                       | Detail Description: R&R Custom Cutting Unit price does not include Reel, Bedknife, Front Roller                                                        |                                                     |                 |                                   |            |                   |