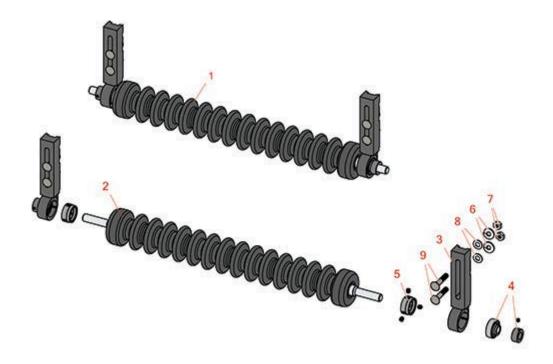

## Replaces John Deere 3235B Reel Mower Parts

Heavy Cutting Unit Minuteman Roller System

|                                   | R&R<br>Part No. | OEM<br>Part No. | Description                                               | Qty<br>Req | Order<br>Quantity |
|-----------------------------------|-----------------|-----------------|-----------------------------------------------------------|------------|-------------------|
| Complete Minuteman Roller Systems |                 |                 |                                                           |            |                   |
| 1                                 | RMD1001         |                 | Minuteman Front Grooved Roller System                     | 0          |                   |
|                                   | Tech Note: Co   | omplete rollei  | r systems include roller and two brackets with bearings.: |            |                   |
| Minuteman Rollers Only            |                 |                 |                                                           |            |                   |
| 2                                 | RM528           |                 | Minuteman Grooved Roller Only                             | 0          |                   |
|                                   | Tech Note: U    | se with Minut   | eman Roller Bracket System Only:                          |            |                   |
| Othe                              | r Parts Availd  | ıble            |                                                           |            |                   |
| 3                                 | RD121           |                 | Bracket Assy - Front/Rear RH/LH                           | 0          |                   |
| 4                                 | RMMB157         |                 | Bearing w/Locking Collar                                  | 0          |                   |
| 5                                 | RMM3            |                 | End Hub - 7/8 ID                                          | 0          |                   |
| 6                                 | R120177         |                 | Washer - Lock 3/8                                         | 0          |                   |
| 7                                 | R443110         |                 | Nut - 3/8-16 Hex                                          | 0          |                   |
| 8                                 | R453011         | 24M7096         | Washer - Flat 3/8 SAE Y/Zinc                              | 0          |                   |
| 9                                 | RMM604          |                 | Bolt - Carriage 3/8-16 x 2 Gr 5                           | 0          |                   |