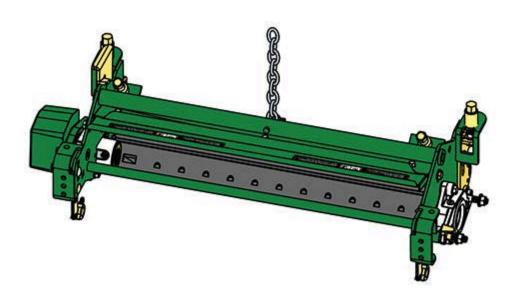

## Replaces John Deere 3235C Reel Mower Parts

Medium Cutting Unit Complete Cutting Unit

All original equipment manufacturers names and part numbers are used for identification purposes only, and we are in no way implying that our products are original equipment parts. Prices subject to change without notice.

## Replaces John Deere 3235C Reel Mower Parts

Medium Cutting Unit Complete Cutting Unit

| ltem  | 1 <b>R&amp;R</b>                                                                                                                                                                    | OEM      |                                   | Qty | Order    |
|-------|-------------------------------------------------------------------------------------------------------------------------------------------------------------------------------------|----------|-----------------------------------|-----|----------|
| No    | Part No.                                                                                                                                                                            | Part No. | Description                       | Req | Quantity |
| Stan  | dard Cutting Unit                                                                                                                                                                   |          |                                   |     |          |
| 1     | R130120                                                                                                                                                                             | BM18973  | Complete Standard Cutting<br>Unit | 0   |          |
|       | Detail Description: R&R Cutting Units Complete with RAET10826 9 Blade Reel, RET14402 Thin Bedknife, RAMT1061 Grooved Front Roller & RAMT1060 Solid Rear Roller:                     |          |                                   |     |          |
| Custo | om Cutting Unit                                                                                                                                                                     |          |                                   |     |          |
| 2     | R130120-SPL                                                                                                                                                                         | BM18973  | Custom Cutting Unit               | 0   |          |
|       | Detail Description: R&R Custom Cutting Unit price does not include Reel, Bedknife, Front Roller and Rear Roller. Select these options from the parts list to complete custom unit.: |          |                                   |     |          |