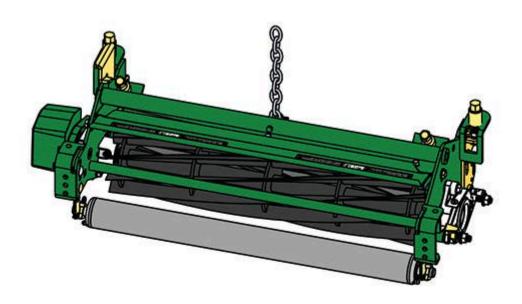

## Replaces John Deere 3235C Reel Mower Parts

Medium Cutting Unit Complete Cutting Unit

All original equipment manufacturers names and part numbers are used for identification purposes only, and we are in no way implying that our products are original equipment parts. Prices subject to change without notice.

## Replaces John Deere 3235C Reel Mower Parts

Medium Cutting Unit Complete Cutting Unit

| ltem  | 1 <b>R&amp;R</b>                                                                                                                                                                    | OEM      |                                   | Qty | Order    |
|-------|-------------------------------------------------------------------------------------------------------------------------------------------------------------------------------------|----------|-----------------------------------|-----|----------|
| No    | Part No.                                                                                                                                                                            | Part No. | Description                       | Req | Quantity |
| Stan  | dard Cutting Unit                                                                                                                                                                   |          |                                   |     |          |
| 1     | R130120                                                                                                                                                                             | BM18973  | Complete Standard Cutting<br>Unit | 0   |          |
|       | Detail Description: R&R Cutting Units Complete with RAET10826 9 Blade Reel, RET14402 Thin Bedknife, RAMT1061 Grooved Front Roller & RAMT1060 Solid Rear Roller:                     |          |                                   |     |          |
| Custo | om Cutting Unit                                                                                                                                                                     |          |                                   |     |          |
| 2     | R130120-SPL                                                                                                                                                                         | BM18973  | Custom Cutting Unit               | 0   |          |
|       | Detail Description: R&R Custom Cutting Unit price does not include Reel, Bedknife, Front Roller and Rear Roller. Select these options from the parts list to complete custom unit.: |          |                                   |     |          |