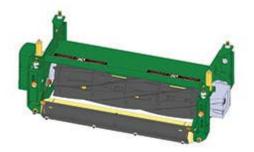

## Replaces John Deere 8700 Reel Mower Parts

*Cutting Unit - Serial up to 020000 Complete Cutting Unit* 

All original equipment manufacturers names and part numbers are used for identification purposes only, and we are in no way implying that our products are original equipment parts. Prices subject to change without notice.

| Repro | & R<br>ducts                                                                                                                                  | Parts           | - Serial up to 0200     | <b>e 8700 Reel Mower</b>                 |            |                   |
|-------|-----------------------------------------------------------------------------------------------------------------------------------------------|-----------------|-------------------------|------------------------------------------|------------|-------------------|
|       | R&R<br>Part No.                                                                                                                               |                 | OEM<br>Part No.         | Description                              | Qty<br>Req | Order<br>Quantity |
| Stand | lard Cuttin                                                                                                                                   | g Unit          |                         |                                          |            |                   |
| 1     | RBM1766                                                                                                                                       | 7               | BM17667                 | Complete Standard Cutting<br>Unit        | 0          |                   |
|       | Tech Note: R&R Cutting Units Complete with: RAET11159 8 Blade Reel; RET17751 Bedknife -<br>12mm HOC and RAET11263 Front & Rear Solid Rollers: |                 |                         |                                          |            |                   |
| Custo | om Cutting                                                                                                                                    | Unit            |                         |                                          |            |                   |
| 2     | RBM1766                                                                                                                                       | 7-SPL           |                         | Custom Cutting Unit                      | 0          |                   |
|       | Tech Note:                                                                                                                                    | R&R Custom Cutt | ing Unit price does not | include Reel. Bedknife. Front Roller and | d Rear     |                   |