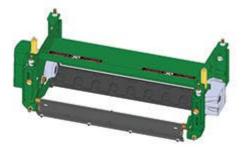

| Repro | & R<br>ducts                                                                                                                                  | Parts           | - Serial up to 0200     | <b>e 8700 Reel Mower</b>                 |            |                   |
|-------|-----------------------------------------------------------------------------------------------------------------------------------------------|-----------------|-------------------------|------------------------------------------|------------|-------------------|
|       | R&R<br>Part No.                                                                                                                               |                 | OEM<br>Part No.         | Description                              | Qty<br>Req | Order<br>Quantity |
| Stand | lard Cuttin                                                                                                                                   | g Unit          |                         |                                          |            |                   |
| 1     | RBM1766                                                                                                                                       | 7               | BM17667                 | Complete Standard Cutting<br>Unit        | 0          |                   |
|       | Tech Note: R&R Cutting Units Complete with: RAET11159 8 Blade Reel; RET17751 Bedknife -<br>12mm HOC and RAET11263 Front & Rear Solid Rollers: |                 |                         |                                          |            |                   |
| Custo | om Cutting                                                                                                                                    | Unit            |                         |                                          |            |                   |
| 2     | RBM1766                                                                                                                                       | 7-SPL           |                         | Custom Cutting Unit                      | 0          |                   |
|       | Tech Note:                                                                                                                                    | R&R Custom Cutt | ing Unit price does not | include Reel. Bedknife. Front Roller and | d Rear     |                   |

Tech Note: R&R Custom Cutting Unit price does not include Reel, Bedknife, Front Roller and Rear Roller. Select these options from the parts list to complete custom unit.: