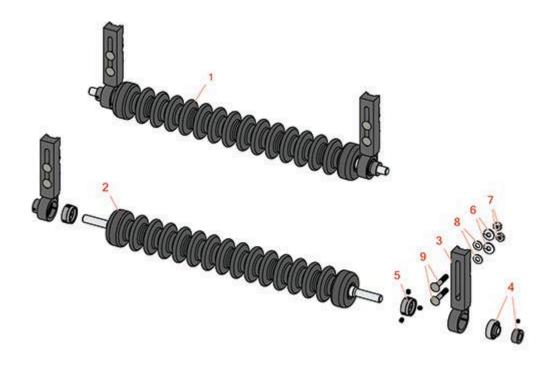

## Replaces John Deere 8700 Reel Mower Parts

Cutting Unit - Serial up to 020000 Minuteman Roller System

|                                   | R&R<br>Part No. | OEM<br>Part No. | Description                                               | Qty<br>Req | Order<br>Quantity |
|-----------------------------------|-----------------|-----------------|-----------------------------------------------------------|------------|-------------------|
| Complete Minuteman Roller Systems |                 |                 |                                                           |            |                   |
| 1                                 | RMD1001         |                 | Minuteman Front Grooved Roller System                     | 0          |                   |
|                                   | Tech Note: C    | omplete rollei  | r systems include roller and two brackets with bearings.: |            |                   |
| Minuteman Rollers Only            |                 |                 |                                                           |            |                   |
| 2                                 | RM528           |                 | Minuteman Grooved Roller Only                             | 0          |                   |
|                                   | Tech Note: U    | lse with Minut  | eman Roller Bracket System Only:                          |            |                   |
| Other Parts Available             |                 |                 |                                                           |            |                   |
| 3                                 | RD121           |                 | Bracket Assy - Front/Rear RH/LH                           | 2          |                   |
| 4                                 | RMMB157         |                 | Bearing w/Locking Collar                                  | 2          |                   |
| 5                                 | RMM3            |                 | End Hub - 7/8 ID                                          | 2          |                   |
| 6                                 | R453011         | 24M7096         | Washer - Flat 3/8 SAE Y/Zinc                              | 4          |                   |
| 7                                 | R443110         |                 | Nut - 3/8-16 Hex                                          | 4          |                   |
| 8                                 | R120177         |                 | Washer - Lock 3/8                                         | 4          |                   |
| 9                                 | RMM604          |                 | Bolt - Carriage 3/8-16 x 2 Gr 5                           | 4          |                   |