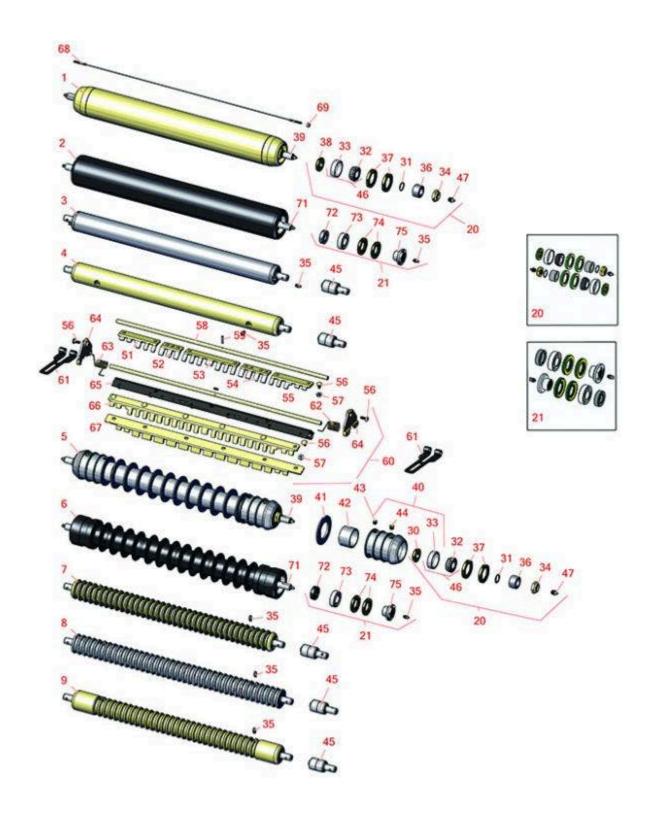

Cutting Unit - Serial 020001 & Up Front Rollers

Cutting Unit - Serial 020001 & Up Front Rollers

|     | R&R<br>Part No.                                                                                                                                                                                                                                                                           | OEM<br>Part No.                                                                                             | Description                                  | Qty<br>Req | Order<br>Quantity |  |  |  |
|-----|-------------------------------------------------------------------------------------------------------------------------------------------------------------------------------------------------------------------------------------------------------------------------------------------|-------------------------------------------------------------------------------------------------------------|----------------------------------------------|------------|-------------------|--|--|--|
| R&R | Rollers                                                                                                                                                                                                                                                                                   |                                                                                                             |                                              |            |                   |  |  |  |
| 1   | RAET11263                                                                                                                                                                                                                                                                                 | AET11263,<br>AMT2967                                                                                        | Roller - Smooth Tubular Steel                | 1          |                   |  |  |  |
|     | Tech Note: Construction bearings for extended                                                                                                                                                                                                                                             |                                                                                                             | his heavy duty roller uses greasable tapered |            |                   |  |  |  |
| 2   | R1203825                                                                                                                                                                                                                                                                                  |                                                                                                             | Roller - Fusion Smooth UHMW<br>Polyethylene  | 1          |                   |  |  |  |
|     | Tech Note: Fusion Rollers combine the best features of our UHMW plastic rollers with a heavy-duty internal bearing system. Machined from solid UHMW plastic that prevents build-up of debris. This roller turns on precision stainless ball bear <click for="" more="" part#="">:</click> |                                                                                                             |                                              |            |                   |  |  |  |
| 3   | RAET10111                                                                                                                                                                                                                                                                                 | AET10111,<br>AMT2876                                                                                        | Roller - Smooth Tubular Steel                | 1          |                   |  |  |  |
|     | Tech Note: This tubu                                                                                                                                                                                                                                                                      | Tech Note: This tubular steel roller uses greasable "water-pump" style bearings.:                           |                                              |            |                   |  |  |  |
| 4   | RAMT1442                                                                                                                                                                                                                                                                                  | AMT1442,<br>AMT2878                                                                                         | Roller - Smooth Solid Steel                  | 1          |                   |  |  |  |
|     | Tech Note: Machine bearings.:                                                                                                                                                                                                                                                             | Tech Note: Machined from solid steel, this heavy weight roller uses greasable "water-pump" style bearings.: |                                              |            |                   |  |  |  |
| 5   | R500512                                                                                                                                                                                                                                                                                   | AMT2966,<br>BM25317                                                                                         | Roller - Grooved Repairable Steel            | 1          |                   |  |  |  |
|     | Tech Note: Constructed with a through shaft and greasable ball bearings. This roller can be repaired by unscrewing the ends and replacing the series of washers and spacers.:                                                                                                             |                                                                                                             |                                              |            |                   |  |  |  |
| 6   | R1203820                                                                                                                                                                                                                                                                                  | 1203752                                                                                                     | Roller - Fusion Grooved UHMW<br>Polyethylene | 1          |                   |  |  |  |
|     | Tech Note: Fusion Rollers combine the best features of our UHMW plastic rollers with a heavy-duty internal bearing system. Machined from solid UHMW plastic that prevents build-up of debris. This roller has a patented deep groove design and <click for="" more="" part#="">:</click>  |                                                                                                             |                                              |            |                   |  |  |  |
| 7   | RAET10954                                                                                                                                                                                                                                                                                 | AET10954,<br>AMT2875,<br>AMT2879                                                                            | Roller - Grooved Machined Solid<br>Steel     | 1          |                   |  |  |  |
|     | Tech Note: Machined bearings.:                                                                                                                                                                                                                                                            | d from solid steel, this hea                                                                                | vy weight roller uses greasable "water-pump  | " style    |                   |  |  |  |

Cutting Unit - Serial 020001 & Up Front Rollers

|      | R&R<br>Part No.                                                                                                                                                                       | OEM<br>Part No.                                                                                                                      | Description                              | Qty<br>Req | Order<br>Quantity |  |  |  |  |
|------|---------------------------------------------------------------------------------------------------------------------------------------------------------------------------------------|--------------------------------------------------------------------------------------------------------------------------------------|------------------------------------------|------------|-------------------|--|--|--|--|
| 8    | RAMT1061                                                                                                                                                                              | AET10557,<br>AMT1061,<br>AMT2877                                                                                                     | Roller - Grooved Machined Solid<br>Steel | 1          |                   |  |  |  |  |
|      | Tech Note: Machined from solid steel, this heavy weight roller uses greasable "water-pump" style bearings.:                                                                           |                                                                                                                                      |                                          |            |                   |  |  |  |  |
| 9    | RAMT1443                                                                                                                                                                              | AMT1443,<br>AMT2879                                                                                                                  | Roller - Grooved Machined Solid<br>Steel | 1          |                   |  |  |  |  |
|      |                                                                                                                                                                                       | Tech Note: Machined from solid steel, this heavy weight roller uses greasable "water-pump" style<br>bearings. Extended length body.: |                                          |            |                   |  |  |  |  |
| Over | haul Kits                                                                                                                                                                             |                                                                                                                                      |                                          |            |                   |  |  |  |  |
| 20   | RAET10632                                                                                                                                                                             | AET10632                                                                                                                             | Overhaul Kit - Roller                    | 1          |                   |  |  |  |  |
|      | Tech Note: Includes 4 ea: RET15755 Seal; 2 ea: R237-54 O-Ring, R253-122 Seal, R254-78 Bearing,<br>R254-79 Cup, R3296-15 Locknut, R471219 Grease Zerk, RET15726 Sleeve, RET15756 Seal: |                                                                                                                                      |                                          |            |                   |  |  |  |  |
| 21   | R114-5430                                                                                                                                                                             |                                                                                                                                      | Overhaul Kit - Roller                    | 1          |                   |  |  |  |  |
|      | Tech Note: Includes 4 ea.: R112-7494 Seals; 2 ea.: R302-5 Grease Zerks, R114-3717 Seals, R112-5290 Bearings & R114-3745 Locknuts:                                                     |                                                                                                                                      |                                          |            |                   |  |  |  |  |
| Othe | r Parts Available                                                                                                                                                                     |                                                                                                                                      |                                          |            |                   |  |  |  |  |
| 30   | R253-122                                                                                                                                                                              | 253-122                                                                                                                              | Seal                                     | 2          |                   |  |  |  |  |
| 31   | R237-54                                                                                                                                                                               | U46731,<br>U6731                                                                                                                     | O-Ring - Small                           | 2          |                   |  |  |  |  |
| 32   | R254-78                                                                                                                                                                               | JD8188                                                                                                                               | Tapered Bearing Cone                     | 2          |                   |  |  |  |  |
| 33   | R254-79                                                                                                                                                                               | JD8226                                                                                                                               | Cup - Bearing                            | 2          |                   |  |  |  |  |
|      | Tech Note: Use R254-79M installation mandrel to properly install race.:                                                                                                               |                                                                                                                                      |                                          |            |                   |  |  |  |  |
| 34   | R3296-15                                                                                                                                                                              | N101345                                                                                                                              | Locknut - 3/4-16 Nylon Jam               | 2          |                   |  |  |  |  |
| 35   | R302-5                                                                                                                                                                                | JD7797,<br>JD7842,<br>JD7844                                                                                                         | Fitting - Grease                         | 2          |                   |  |  |  |  |
|      |                                                                                                                                                                                       |                                                                                                                                      |                                          |            |                   |  |  |  |  |

Cutting Unit - Serial 020001 & Up Front Rollers

|    | R&R<br>Part No.            | OEM<br>Part No.                   | Description                       | Qty<br>Req | Order<br>Quantity |
|----|----------------------------|-----------------------------------|-----------------------------------|------------|-------------------|
| 36 | RET15726                   | ET15726,<br>RET15726              | Sleeve - Wear Hardened            | 2          |                   |
| 37 | RET15755                   | ET15755                           | Seal - Oil                        | 4          |                   |
| 38 | RET15756                   | ET15756,<br>MT1739,<br>MT739      | Seal                              | 2          |                   |
| 39 | RET17515                   | ET17515                           | Shaft - Roller                    | 1          |                   |
| 40 | R500511                    |                                   | Roller End - Threaded 3           | 2          |                   |
| 41 | R150673                    |                                   | Washer - 3 Repairable Roller      | 11         |                   |
| 42 | R150676                    |                                   | Spacer - 2-3/4 Dia x 1-1/4 L      | 10         |                   |
| 43 | R150690                    |                                   | Screw - Set 1/4-20 x 1/4          | 4          |                   |
| 44 | R170714                    | E14814                            | Fitting - Pressure Relief         | 2          |                   |
| 45 | RAA35741                   | AA35741,<br>AET10129,<br>TCA22836 | Bearing                           | 2          |                   |
|    | Tech Note: 1/4" Side Hole: |                                   |                                   |            |                   |
| 46 | R500534                    |                                   | Bearing - with Cup                | 2          |                   |
| 47 | R471219                    | 471219,<br>JD7759,<br>JD7798      | Zerk - Grease                     | 2          |                   |
| 51 | RMT5158                    | MT5158                            | Scraper - Fits J.D. RH End        | 1          |                   |
| 52 | RMT2342                    | MT2342                            | Section - Grooved Scraper 3 Tooth | 1          |                   |
| 53 | RMT2340                    | MT2340                            | Scraper - Fits J.D. Center        | 1          |                   |
| 54 | RMT2341                    | MT2341                            | Section - Grooved Scraper 4 Tooth | 1          |                   |
| 55 | RMT5159                    | MT5159                            | Scraper - Fits J.D. LH End        | 1          |                   |

Cutting Unit - Serial 020001 & Up Front Rollers

|    | R&R<br>Part No.                                                        | OEM<br>Part No.     | Description                   | Qty<br>Req | Order<br>Quantity |  |
|----|------------------------------------------------------------------------|---------------------|-------------------------------|------------|-------------------|--|
| 56 | R03M7221                                                               | 03M7221             | Bolt - Carriage M6 x 16       | 10         |                   |  |
| 57 | R14M7303                                                               | 14M7303             | Nut - 6mm x 1.0 Flanged       | 10         |                   |  |
| 58 | RET17757                                                               | ET11757,<br>ET17757 | Pin - Scraper                 | 1          |                   |  |
| 59 | R34M7010                                                               | 34M7010             | Pin - Spring                  | 1          |                   |  |
| 60 | R500559                                                                | BM18680,<br>MT18680 | Scraper Kit - Grooved Roller  | 1          |                   |  |
|    | Tech Note: Fits John Deere AET11262 & AMT2966 Grooved Roller Only:     |                     |                               |            |                   |  |
| 61 | RTCU26998                                                              | TCU26998            | Panel                         | 2          |                   |  |
| 60 | R500573                                                                |                     | Scraper Kit - SET/5           | 1          |                   |  |
|    | Tech Note: Fits R&R R500512 Roller Only & Incl R500572 Scraper:        |                     |                               |            |                   |  |
| 62 | RET17629                                                               | ET17629             | Spring - Torsion LH           | 1          |                   |  |
| 63 | RET17630                                                               | ET17630             | Spring - Torsion RH           | 1          |                   |  |
| 64 | RMT2407                                                                | MT2407              | Bracket - Roller Scraper      | 2          |                   |  |
| 65 | R500571                                                                | MT2369              | Bar - Scraper                 | 1          |                   |  |
| 66 | R500558                                                                |                     | Scraper - Grooved Roller      | 1          |                   |  |
|    | Tech Note: 1 Piece Scraper fits OEM AET11262 & AMT2966 Grooved Roller: |                     |                               |            |                   |  |
| 67 | R500572                                                                |                     | Scraper - Fits R500512 Only   | 1          |                   |  |
| 68 | RTCA19566                                                              | TCA19566            | Cable - Smooth Roller Scraper | 1          |                   |  |
| 69 | RU45916                                                                | 14M7298,<br>U45916  | Locknut - 10-24 ESNA          | 2          |                   |  |
| 71 | R1203821                                                               |                     | Shaft - Fusion Roller         | 1          |                   |  |
| 72 | R114-3717                                                              |                     | Seal                          | 2          |                   |  |

Cutting Unit - Serial 020001 & Up Front Rollers

|    | R&R<br>Part No. | OEM<br>Part No. | Description                   | Qty<br>Req | Order<br>Quantity |
|----|-----------------|-----------------|-------------------------------|------------|-------------------|
| 73 | R112-5290       |                 | Bearing - Stainless           | 2          |                   |
| 74 | R112-7494       |                 | Seal                          | 4          |                   |
| 75 | R114-3745       |                 | Locknut - Bearing - Stainless | 2          |                   |