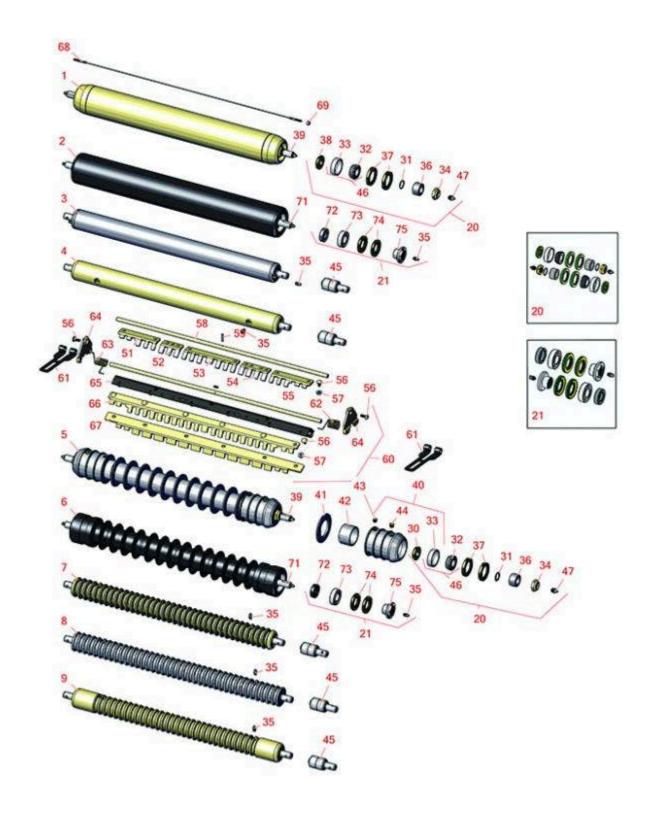

## Replaces John Deere 8700 Reel Mower Parts

Cutting Unit - Serial 020001 & Up Rear Rollers

## Replaces John Deere 8700 Reel Mower Parts

Cutting Unit - Serial 020001 & Up Rear Rollers

|       | R&R                                                                                                                                                                                                                                                                                      | OEM                              |                                              | Qty | Order    |  |  |  |
|-------|------------------------------------------------------------------------------------------------------------------------------------------------------------------------------------------------------------------------------------------------------------------------------------------|----------------------------------|----------------------------------------------|-----|----------|--|--|--|
| No    | Part No.                                                                                                                                                                                                                                                                                 | Part No.                         | Description                                  | Req | Quantity |  |  |  |
| R&R I | &R Rollers                                                                                                                                                                                                                                                                               |                                  |                                              |     |          |  |  |  |
| 1     | RAET11263                                                                                                                                                                                                                                                                                | AET11263,<br>AMT2967             | Roller - Smooth Tubular Steel                | 1   |          |  |  |  |
|       | Tech Note: Constructed with a through shaft, this heavy duty roller uses greasable tapered bearings for extended life.:                                                                                                                                                                  |                                  |                                              |     |          |  |  |  |
| 2     | R1203825                                                                                                                                                                                                                                                                                 |                                  | Roller - Fusion Smooth UHMW<br>Polyethylene  | 1   |          |  |  |  |
|       | Tech Note: Fusion Rollers combine the best features of our UHMW plastic rollers with a heavyduty internal bearing system. Machined from solid UHMW plastic that prevents build-up of debris. This roller turns on precision stainless ball bear <click for="" more="" part#="">:</click> |                                  |                                              |     |          |  |  |  |
| 3     | RAET10111                                                                                                                                                                                                                                                                                | AET10111,<br>AMT2876             | Roller - Smooth Tubular Steel                | 1   |          |  |  |  |
|       | Tech Note: This tubular steel roller uses greasable "water-pump" style bearings.:                                                                                                                                                                                                        |                                  |                                              |     |          |  |  |  |
| 4     | RAMT1442                                                                                                                                                                                                                                                                                 | AMT1442,<br>AMT2878              | Roller - Smooth Solid Steel                  | 1   |          |  |  |  |
|       | Tech Note: Machined from solid steel, this heavy weight roller uses greasable "water-pump" style bearings.:                                                                                                                                                                              |                                  |                                              |     |          |  |  |  |
| 5     | R500512                                                                                                                                                                                                                                                                                  | AMT2966,<br>BM25317              | Roller - Grooved Repairable Steel            | 1   |          |  |  |  |
|       | Tech Note: Constructed with a through shaft and greasable ball bearings. This roller can be repaired by unscrewing the ends and replacing the series of washers and spacers.:                                                                                                            |                                  |                                              |     |          |  |  |  |
| 6     | R1203820                                                                                                                                                                                                                                                                                 | 1203752                          | Roller - Fusion Grooved UHMW<br>Polyethylene | 1   |          |  |  |  |
|       | Tech Note: Fusion Rollers combine the best features of our UHMW plastic rollers with a heavy-duty internal bearing system. Machined from solid UHMW plastic that prevents build-up of debris. This roller has a patented deep groove design and <click for="" more="" part#="">:</click> |                                  |                                              |     |          |  |  |  |
| 7     | RAET10954                                                                                                                                                                                                                                                                                | AET10954,<br>AMT2875,<br>AMT2879 | Roller - Grooved Machined Solid<br>Steel     | 1   |          |  |  |  |
|       | Tech Note: Machined from solid steel, this heavy weight roller uses greasable "water-pump" style bearings.:                                                                                                                                                                              |                                  |                                              |     |          |  |  |  |

## Replaces John Deere 8700 Reel Mower Parts

Cutting Unit - Serial 020001 & Up Rear Rollers

|                                                                                                                                                                                       | R&R<br>Part No.                                                                                                                      | OEM<br>Part No.                  | Description                                | Qty<br>Req | Order<br>Quantity |  |  |
|---------------------------------------------------------------------------------------------------------------------------------------------------------------------------------------|--------------------------------------------------------------------------------------------------------------------------------------|----------------------------------|--------------------------------------------|------------|-------------------|--|--|
| 8                                                                                                                                                                                     | RAMT1061                                                                                                                             | AET10557,<br>AMT1061,<br>AMT2877 | Roller - Grooved Machined Solid<br>Steel   | 1          |                   |  |  |
|                                                                                                                                                                                       | Tech Note: Machined bearings.:                                                                                                       | d from solid steel, this heav    | vy weight roller uses greasable "water-pun | np" style  |                   |  |  |
| 9                                                                                                                                                                                     | RAMT1443                                                                                                                             | AMT1443,<br>AMT2879              | Roller - Grooved Machined Solid<br>Steel   | 1          |                   |  |  |
|                                                                                                                                                                                       | Tech Note: Machine<br>bearings. Extended I                                                                                           |                                  | vy weight roller uses greasable "water-pun | np" style  |                   |  |  |
| Over                                                                                                                                                                                  | haul Kits                                                                                                                            |                                  |                                            |            |                   |  |  |
| 20                                                                                                                                                                                    | RAET10632                                                                                                                            | AET10632                         | Overhaul Kit - Roller                      | 1          |                   |  |  |
| Tech Note: Includes 4 ea: RET15755 Seal; 2 ea: R237-54 O-Ring, R253-122 Seal, R254-78 Bearing,<br>R254-79 Cup, R3296-15 Locknut, R471219 Grease Zerk, RET15726 Sleeve, RET15756 Seal: |                                                                                                                                      |                                  |                                            |            |                   |  |  |
| 21                                                                                                                                                                                    | R114-5430                                                                                                                            |                                  | Overhaul Kit - Roller                      | 1          |                   |  |  |
|                                                                                                                                                                                       | Tech Note: Includes 4 ea.: R112-7494 Seals; 2 ea.: R302-5 Grease Zerks, R114-3717 Seals,<br>R112-5290 Bearings & R114-3745 Locknuts: |                                  |                                            |            |                   |  |  |
| Othe                                                                                                                                                                                  | r Parts Available                                                                                                                    |                                  |                                            |            |                   |  |  |
| 30                                                                                                                                                                                    | R253-122                                                                                                                             | 253-122                          | Seal                                       | 2          |                   |  |  |
| 31                                                                                                                                                                                    | R237-54                                                                                                                              | U46731,<br>U6731                 | O-Ring - Small                             | 2          |                   |  |  |
| 32                                                                                                                                                                                    | R254-78                                                                                                                              | JD8188                           | Tapered Bearing Cone                       | 2          |                   |  |  |
| 33                                                                                                                                                                                    | R254-79                                                                                                                              | JD8226                           | Cup - Bearing                              | 2          |                   |  |  |
|                                                                                                                                                                                       | Tech Note: Use R254-79M installation mandrel to properly install race.:                                                              |                                  |                                            |            |                   |  |  |
| 34                                                                                                                                                                                    | R3296-15                                                                                                                             | N101345                          | Locknut - 3/4-16 Nylon Jam                 | 2          |                   |  |  |
| 35                                                                                                                                                                                    | R302-5                                                                                                                               | JD7797,<br>JD7842,<br>JD7844     | Fitting - Grease                           | 2          |                   |  |  |
|                                                                                                                                                                                       |                                                                                                                                      |                                  |                                            |            |                   |  |  |

# **Replaces John Deere 8700 Reel Mower Parts**

Cutting Unit - Serial 020001 & Up Rear Rollers

| No <b>Part No.</b> Part No. Description                      | Qty <b>Orde</b><br>Req <b>Quantit</b> |
|--------------------------------------------------------------|---------------------------------------|
| 36 <b>RET15726</b> ET15726, RET15726 Sleeve - We             | ar Hardened 2                         |
| 37 <b>RET15755</b> ET15755 Seal - Oil                        | 4                                     |
| ET15756, 38 <b>RET15756</b> MT1739, Seal MT739               | 2                                     |
| 39 <b>RET17515</b> ET17515 Shaft - Rolle                     | er 1                                  |
| 40 <b>R500511</b> Roller End -                               | Threaded 3 2                          |
| 41 <b>R150673</b> Washer - 3 I                               | Repairable Roller 11                  |
| 42 <b>R150676</b> Spacer - 2-3                               | /4 Dia x 1-1/4 L 10                   |
| 43 <b>R150690</b> Screw - Set                                | 1/4-20 x 1/4 4                        |
| 44 <b>R170714</b> E14814 Fitting - Pres                      | ssure Relief 2                        |
| AA35741,<br>45 <b>RAA35741</b> AET10129, Bearing<br>TCA22836 | 2                                     |
| Tech Note: 1/4" Side Hole:                                   |                                       |
| 46 <b>R500534</b> Bearing - wi                               | th Cup 2                              |
| 471219,<br>47 <b>R471219</b> JD7759, Zerk - Greas<br>JD7798  | se 2                                  |
| 51 <b>RMT5158</b> MT5158 Scraper - Fit                       | ss J.D. RH End 1                      |
| 52 <b>RMT2342</b> MT2342 Section - Gr                        | ooved Scraper 3 Tooth 1               |
| 53 <b>RMT2340</b> MT2340 Scraper - Fit                       | s J.D. Center 1                       |
| 54 <b>RMT2341</b> MT2341 Section - Gr                        | ooved Scraper 4 Tooth 1               |
| 55 <b>RMT5159</b> MT5159 Scraper - Fit                       | s J.D. LH End 1                       |

# **Replaces John Deere 8700 Reel Mower Parts**

Cutting Unit - Serial 020001 & Up Rear Rollers

|    | R&R<br>Part No.                                                        | OEM<br>Part No.     | Description                   | Qty<br>Req | Order<br>Quantity |  |
|----|------------------------------------------------------------------------|---------------------|-------------------------------|------------|-------------------|--|
| 56 | R03M7221                                                               | 03M7221             | Bolt - Carriage M6 x 16       | 10         |                   |  |
| 57 | R14M7303                                                               | 14M7303             | Nut - 6mm x 1.0 Flanged       | 10         |                   |  |
| 58 | RET17757                                                               | ET11757,<br>ET17757 | Pin - Scraper                 | 1          |                   |  |
| 59 | R34M7010                                                               | 34M7010             | Pin - Spring                  | 1          |                   |  |
| 60 | R500559                                                                | BM18680,<br>MT18680 | Scraper Kit - Grooved Roller  | 1          |                   |  |
|    | Tech Note: Fits John Deere AET11262 & AMT2966 Grooved Roller Only:     |                     |                               |            |                   |  |
| 61 | RTCU26998                                                              | TCU26998            | Panel                         | 2          |                   |  |
| 60 | R500573                                                                |                     | Scraper Kit - SET/5           | 1          |                   |  |
|    | Tech Note: Fits R&R R500512 Roller Only & Incl R500572 Scraper:        |                     |                               |            |                   |  |
| 62 | RET17629                                                               | ET17629             | Spring - Torsion LH           | 1          |                   |  |
| 63 | RET17630                                                               | ET17630             | Spring - Torsion RH           | 1          |                   |  |
| 64 | RMT2407                                                                | MT2407              | Bracket - Roller Scraper      | 2          |                   |  |
| 65 | R500571                                                                | MT2369              | Bar - Scraper                 | 1          |                   |  |
| 66 | R500558                                                                |                     | Scraper - Grooved Roller      | 1          |                   |  |
|    | Tech Note: 1 Piece Scraper fits OEM AET11262 & AMT2966 Grooved Roller: |                     |                               |            |                   |  |
| 67 | R500572                                                                |                     | Scraper - Fits R500512 Only   | 1          |                   |  |
| 68 | RTCA19566                                                              | TCA19566            | Cable - Smooth Roller Scraper | 1          |                   |  |
| 69 | RU45916                                                                | 14M7298,<br>U45916  | Locknut - 10-24 ESNA          | 2          |                   |  |
| 71 | R1203821                                                               |                     | Shaft - Fusion Roller         | 1          |                   |  |
| 72 | R114-3717                                                              |                     | Seal                          | 2          |                   |  |

# **Replaces John Deere 8700 Reel Mower Parts**

Cutting Unit - Serial 020001 & Up Rear Rollers

|    | R&R<br>Part No. | OEM<br>Part No. | Description                   | Qty<br>Req | Order<br>Quantity |
|----|-----------------|-----------------|-------------------------------|------------|-------------------|
| 73 | R112-5290       |                 | Bearing - Stainless           | 2          |                   |
| 74 | R112-7494       |                 | Seal                          | 4          |                   |
| 75 | R114-3745       |                 | Locknut - Bearing - Stainless | 2          |                   |