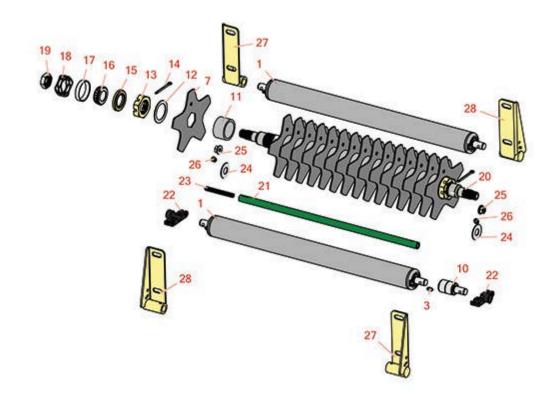

## Replaces John Deere 8700A Reel Mower Parts

Verti-Cut Unit Verti-Cut Reel & Frame

|                                                                                                                         | R&R<br>Part No.                                                                   | OEM<br>Part No.                   | Description                   | Qty<br>Req | Order<br>Quantity |  |  |  |
|-------------------------------------------------------------------------------------------------------------------------|-----------------------------------------------------------------------------------|-----------------------------------|-------------------------------|------------|-------------------|--|--|--|
| Verti-                                                                                                                  | -Cut Blades                                                                       |                                   | ·                             |            |                   |  |  |  |
| 1                                                                                                                       | RMT6987                                                                           | MT6987                            | Verti-Cut Blade               | 16         |                   |  |  |  |
| Othe                                                                                                                    | r Parts Avialable                                                                 |                                   |                               |            |                   |  |  |  |
| 2                                                                                                                       | RAET11263                                                                         | AET11263,<br>AMT2967              | Roller - Smooth Tubular Steel | 1          |                   |  |  |  |
| Tech Note: Constructed with a through shaft, this heavy duty roller uses greasable tapered bearings for extended life.: |                                                                                   |                                   |                               |            |                   |  |  |  |
| 2                                                                                                                       | RAET10111                                                                         | AET10111,<br>AMT2876              | Roller - Smooth Tubular Steel | 2          |                   |  |  |  |
|                                                                                                                         | Tech Note: This tubular steel roller uses greasable "water-pump" style bearings.: |                                   |                               |            |                   |  |  |  |
| 3                                                                                                                       | R471219                                                                           | 471219,<br>JD7759,<br>JD7798      | Zerk - Grease                 | 2          |                   |  |  |  |
| 4                                                                                                                       | RAA35741                                                                          | AA35741,<br>AET10129,<br>TCA22836 | Bearing                       | 2          |                   |  |  |  |
|                                                                                                                         | Tech Note: 1/4" Side                                                              | ech Note: 1/4" Side Hole:         |                               |            |                   |  |  |  |
| 5                                                                                                                       | RET17648                                                                          | ET17648                           | Spacer                        | 15         |                   |  |  |  |
| 6                                                                                                                       | R24H1549                                                                          | 24H1549                           | Spacer                        | 14         |                   |  |  |  |
| 7                                                                                                                       | RET17318                                                                          | ET17318                           | Nut - Slotted Jam             | 2          |                   |  |  |  |
| 8                                                                                                                       | R11M7032                                                                          |                                   | Pin - Cotter                  | 2          |                   |  |  |  |
| 9                                                                                                                       | RTCU25266                                                                         | TCU25266                          | Seal                          | 2          |                   |  |  |  |
| 10                                                                                                                      | R254-94                                                                           | JD8933,<br>TCU37582               | Tapered Bearing Cone          | 2          |                   |  |  |  |
| 11                                                                                                                      | R254-72                                                                           | JD8253                            | Cup - Bearing                 | 2          |                   |  |  |  |
| 12                                                                                                                      | R170610                                                                           | TCU26530                          | Spring - Compression          | 1          |                   |  |  |  |
|                                                                                                                         |                                                                                   |                                   |                               |            |                   |  |  |  |

## **Replaces John Deere 8700A Reel Mower Parts**

Verti-Cut Unit Verti-Cut Reel & Frame

|    | R&R<br>Part No.           | OEM<br>Part No. | Description                       | Qty<br>Req | Order<br>Quantity |  |
|----|---------------------------|-----------------|-----------------------------------|------------|-------------------|--|
| 13 | RTCU26215                 | TCU26215        | Nut - Reel                        | 2          |                   |  |
| 14 | RMT770                    | MT770           | Shaft - Verti-Cut                 | 1          |                   |  |
| 15 | RTCU26729                 | TCU26729        | Tube                              | 1          |                   |  |
| 16 | RTCU28987                 | TCU28987        | Half Clamp - Roller Bkt           | 2          |                   |  |
| 17 | RTCU25398                 | TCU25398        | Compression Spring                | 1          |                   |  |
| 18 | RET16424                  | ET16424         | Washer                            | 4          |                   |  |
| 19 | RH135891                  | H135891         | Locknut - 10mm x 1.5 Flanged 10.9 | 2          |                   |  |
|    | Tech Note: High Strength: |                 |                                   |            |                   |  |
| 20 | R170714                   | E14814          | Fitting - Pressure Relief         | 2          |                   |  |
| 21 | RAMT5050                  | AMT5050         | Bracket - Roller - V-Cut Unit     | 1          |                   |  |
| 22 | RAMT5051                  | AMT5051         | Bracket - Roller - V-Cut Unit     | 1          |                   |  |