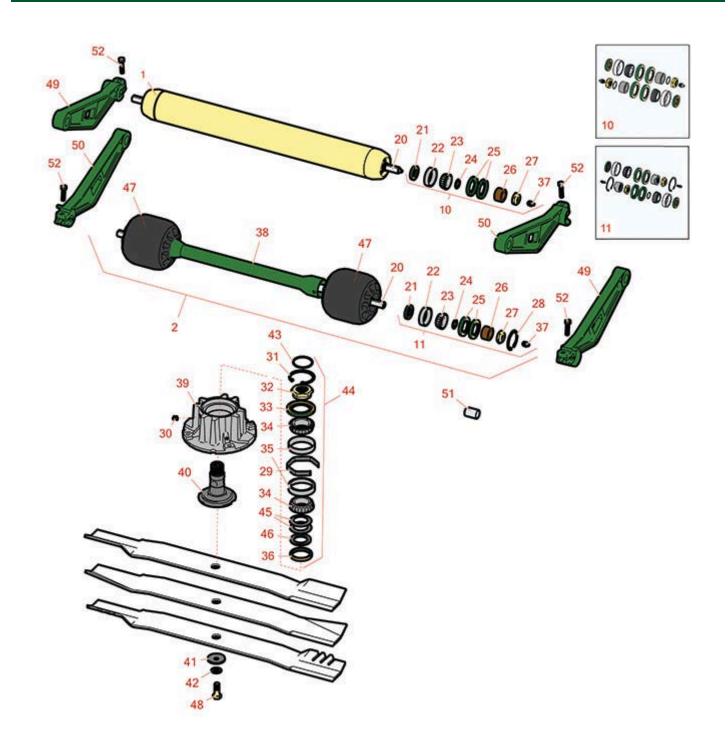

## Replaces John Deere 9009A Rotary Mower Parts

Rotary Cutting Unit Rotary Cutting Unit

| Rero           | <b>&amp; R</b><br>ducts Rotary ( | <b>ices John Deer<br/>er Parts</b><br>Cutting Unit<br>Cutting Unit | re 9009A Rotary                                                                  |                           |
|----------------|----------------------------------|--------------------------------------------------------------------|----------------------------------------------------------------------------------|---------------------------|
|                | R&R<br>Part No.                  | OEM<br>Part No.                                                    | Description                                                                      | Qty Order<br>Req Quantity |
| Rolle          | ers                              |                                                                    |                                                                                  |                           |
| 1              | RTCA25970                        | RTCA25970,<br>TCA25970                                             | Roller Assy                                                                      | 5                         |
| 2              | RTCA25911                        | TCA25911                                                           | Roller - Front - 27 in Units                                                     | 5                         |
| Over           | haul Kits and Service T          | ools                                                               |                                                                                  |                           |
| 10             | RAET10632                        | AET10632                                                           | Overhaul Kit - Roller                                                            | 5                         |
|                |                                  |                                                                    | 2 ea: R237-54 O-Ring, R253-122 Seal, R2<br>9 Grease Zerk, RET15726 Sleeve, RET15 |                           |
| 11             | R500578                          |                                                                    | Overhaul Kit - Roller                                                            | 5                         |
| Othe           | r Parts Available                |                                                                    |                                                                                  |                           |
| 20             | RTCU39718                        | TCU39718                                                           | Shaft - Roller - 29 in                                                           | 10                        |
| 21             | RET15756                         | ET15756,<br>MT1739,<br>MT739                                       | Seal                                                                             | 20                        |
| 22             | R254-79                          | JD8226                                                             | Cup - Bearing                                                                    | 20                        |
|                | Detail Description: Use          | R254-79M installation mai                                          | ndrel to properly install race.:                                                 |                           |
|                |                                  |                                                                    |                                                                                  |                           |
| 23             | R254-78                          | JD8188                                                             | Tapered Bearing Cone                                                             | 20                        |
|                | R254-78<br>R237-54               | JD8188<br>U46731,<br>U6731                                         | O-Ring - Small                                                                   | 20                        |
|                |                                  | U46731,                                                            |                                                                                  |                           |
| 24<br>25       | R237-54                          | U46731,<br>U6731                                                   | O-Ring - Small                                                                   | 20                        |
| 24<br>25       | R237-54<br>RET15755              | U46731,<br>U6731<br>ET15755<br>ET15726,                            | O-Ring - Small<br>Seal - Oil                                                     | 20<br>40                  |
| 24<br>25<br>26 | R237-54<br>RET15755<br>RET15726  | U46731,<br>U6731<br>ET15755<br>ET15726,<br>RET15726                | O-Ring - Small<br>Seal - Oil<br>Sleeve - Wear Hardened                           | 20<br>40<br>20            |

## Replaces John Deere 9009A Rotary Mower Parts

Rotary Cutting Unit Rotary Cutting Unit

|    | R&R<br>Part No. | OEM<br>Part No.                         | Description                | Qty<br>Req | Order<br>Quantity |
|----|-----------------|-----------------------------------------|----------------------------|------------|-------------------|
| 30 | R170714         | E14814                                  | Fitting - Pressure Relief  | 5          |                   |
| 31 | R32120-2        | M42702                                  | Ring - Retaining           | 5          |                   |
| 32 | RTCU27862       | TCU27862                                | Nut - Spindle              | 5          |                   |
| 33 | RTCU32975       | TCU32975                                | Seal                       | 5          |                   |
| 34 | RJD8194         | JD8194                                  | Tapered Bearing Cone       | 10         |                   |
| 35 | RJD8230         | JD8230                                  | Tapered Bearing Cup        | 10         |                   |
| 36 | RTCU32974       | TCU32974                                | Seal                       | 5          |                   |
| 37 | R471219         | 471219,<br>471231,<br>JD7759,<br>JD7798 | Zerk - Grease              | 20         |                   |
| 38 | RTCA25913       | TCA25913                                | Spacer - Axle              | 5          |                   |
| 40 | RTCU39253       | TCU32113,<br>TCU39253                   | Spindle - Blade            | 5          |                   |
| 41 | RM147138        | M147138                                 | Washer - Belville          | 5          |                   |
| 42 | RTCU27937       | TCU27937                                | Washer - Anti Friction     | 5          |                   |
| 43 | RH142234        | H142234                                 | O - Ring                   | 5          |                   |
| 45 | RUC10061        | UC10061                                 | Disk Spring                | 10         |                   |
| 46 | RUC10057        | SU303558,<br>UC10057                    | Thrust Washer - Hardened   | 5          |                   |
| 47 | RTCU38614       | TCU38614                                | Roller - Front Gauge       | 10         |                   |
| 48 | RTCU28104       | TCU28104                                | Bolt - Blade 10.9 Hardness | 5          |                   |
| 49 | RTCU40213       | TCU40213                                | Arm - Rotary Deck Roller   | 10         |                   |
| 50 | RTCU40214       | TCU40214                                | Arm - Rotary Deck Roller   | 10         |                   |
|    |                 |                                         |                            |            |                   |

|    | Part No.  | Part No. | Description    | Qty<br>Req | Quantity |
|----|-----------|----------|----------------|------------|----------|
| 51 | RTCU27014 | TCU27014 | Bushing        | 20         |          |
| 52 | R03M7187  | 03M7187  | Bolt - M8 x 35 | 40         |          |