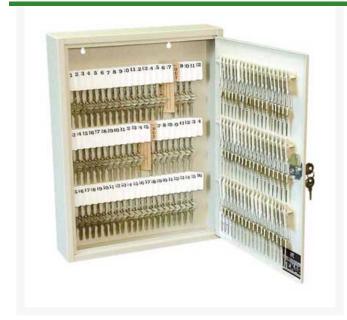

## **Key Cabinet - 60-COUNT Heavy Duty Rekeyable**

## **Details**

Store and organize your keys for security to restricted areas, equipment, vehicles and cabinets. Provides key accountability and security. Heavy gauge steel cabinet is constructed with built-in, slotted steel key racks. Includes numbered white plastic key tags with bright nickel-plated snap-on hooks, "out-key" control tags and a numbered lock location chart. Mount on wall, set on shelf or recess in wall. Full length hinge. Key lock with 2 keys. Beige.

- Secure keys to restricted areas, equipment, vehicles, cabinets
- Heavy-gauge steel
- Built-in steel key racks
- Numbered white plastic key tags included
- Full-length hinge
- Key lock with 2 keys