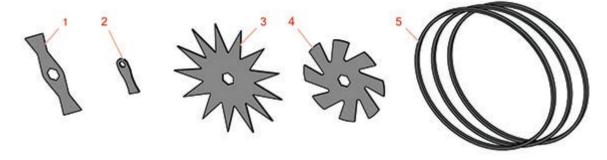

## **Replaces Ryan Ren-O-Thin Parts**

Order

Qty

Aerating Unit Aerator Parts OEM

|   | Part No.     | Part No     | Description                                           | Req | Quantity |
|---|--------------|-------------|-------------------------------------------------------|-----|----------|
|   |              | · di cittoi | 2 escription.                                         |     | Quantity |
| 1 | R201323      | 516901      | Mataway Blade - Straight 1/32                         | 0   |          |
| 1 | R201323C     |             | Blade - Mataway Straight 3/64 Carbide Tipped          | 0   |          |
| 1 | R201324      | 516898      | Mataway Blade - Straight 1/8                          | 0   |          |
| 1 | R201324C     |             | Blade - Mataway Straight 1/8 Carbide Tipped           | 0   |          |
| 1 | R201325      | 516900      | Mataway Blade - Straight 1/16                         | 0   |          |
| 1 | R201325C     |             | Blade - Mataway Straight 5/64 Carbide Tipped          | 0   |          |
| 1 | R201326      | 516899      | Mataway Blade - Offset 1/16                           | 0   |          |
|   | Detail Desci | ription: 7- | 1/4" Long, 1" Hex mounting hole (all above mataways): |     |          |
| 2 | R201327      | 516897      | Flail Blade - Ren-O-Thin 1/8                          | 0   |          |
| 2 | R201327C     |             | Flail Blade - Ren-O-Thin 1/8 Carbide Tipped           | 0   |          |
| 3 | R201328      | 516920      | Spiker Blade - 13 Point                               | 0   |          |
|   | Detail Desci | ription: 10 | " diameter, 1" Hex mounting hole, 12ga (.104) thick): |     |          |
| 4 | R523293      | 523293      | Blade - Overseeding 8 Point                           | 0   |          |
| 5 | R547759      | 547759      | Belt - Drive Matched SET/3                            | 0   |          |
|   |              |             |                                                       |     |          |