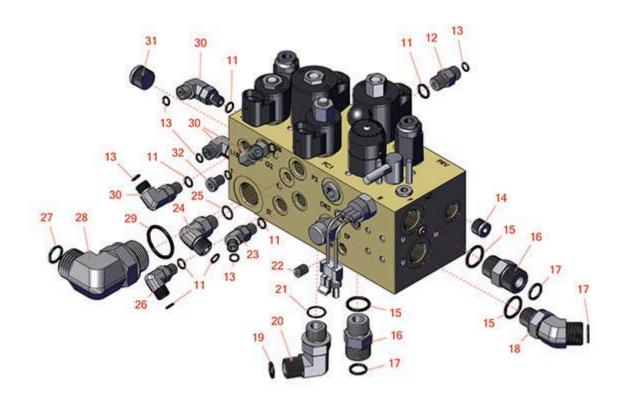

## Replaces R&R Products Greens Max 2200 Parts

Traction Unit Hydraulic Manifold

| Item <b>R&amp;R</b><br>No <b>Part No.</b> | OEM<br>Part No.                   | Description                  | Qty <b>Order</b><br>Req <b>Quantity</b> |
|-------------------------------------------|-----------------------------------|------------------------------|-----------------------------------------|
|                                           | D407.0044                         |                              |                                         |
| 11 <b>R237-22</b>                         | R107-8844,<br>R232-72,<br>R237-78 | O-Ring                       | 7                                       |
| 12 <b>R340-92</b>                         |                                   | Hydraulic Fitting - Striaght | 1                                       |
| 13 <b>R237-21</b>                         |                                   | O-Ring                       | 5                                       |
| 14 <b>R106-1026</b>                       |                                   | Plug-Hyd                     | 5                                       |
| 15 <b>R237-80</b>                         | R327-80                           | O-Ring                       | 3                                       |
| 16 <b>R340-7</b>                          |                                   | Adapter                      | 2                                       |
| 17 <b>R237-65</b>                         |                                   | O-Ring                       | 2                                       |
| 18 <b>R340-14</b>                         | R96-0861                          | Hydraulic Fitting - 45 Deg   | 1                                       |
| 19 <b>R237-30</b>                         | R23-6320                          | O-Ring - Seal                | 1                                       |
| 20 <b>R340-98</b>                         |                                   | Hydraulic Fitting            | 1                                       |
| 21 <b>R237-79</b>                         |                                   | O-Ring                       | 1                                       |
| 22 <b>R106-1025</b>                       |                                   | Plug - Hyd                   | 13                                      |
| 23 <b>R340-103</b>                        | R340-137                          | Hydraulic Fitting - 45 Deg   | 1                                       |
| 24 <b>R340-77</b>                         | R340-100,<br>R95-7889             | Hydraulic Fitting            | 2                                       |
| 25 <b>R237-42</b>                         | R31-4160,<br>R339897              | O-Ring                       | 1                                       |
| 26 <b>R340-97</b>                         |                                   | Hydraulic Fitting - 90 Deg   | 1                                       |
| 27 <b>R237-58</b>                         |                                   | O-Ring                       | 1                                       |
| 28 <b>R340-142</b>                        | R95-1692                          | Hydraulic Fitting - 90 Deg   | 1                                       |
| 29 <b>R237-146</b>                        | R340-146                          | O-Ring                       | 1                                       |
|                                           |                                   |                              |                                         |

## **Replaces R&R Products Greens Max** 2200 Parts

Traction Unit Hydraulic Manifold

| Item <b>R&amp;R</b><br>No <b>Part No.</b> | OEM<br>Part No. | Description                | Qty <b>Order</b><br>Req <b>Quantity</b> |
|-------------------------------------------|-----------------|----------------------------|-----------------------------------------|
| 30 <b>R340-132</b>                        |                 | Hydraulic Fitting - 90 Deg | 3                                       |
| 31 <b>R106-1027</b>                       |                 | Plug-Hyd                   | 2                                       |
| 32 <b>R353-990</b>                        |                 | Plug                       | 2                                       |