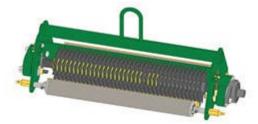

Replaces R&R Products Greens Max 2200 Parts

0

*Verti-Cut Unit with Rollers Complete Verti-Cut Unit* 

| ltem <b>R&amp;R</b>     | OEM      | Description | Qty | Order    |
|-------------------------|----------|-------------|-----|----------|
| No <b>Part No.</b>      | Part No. |             | Req | Quantity |
| Complete Verti-Cut Unit |          |             |     |          |

## 1 **R150208G**

Complete Standard Verti-Cut Unit with Rollers

*Tech Note: R&R Verti-Cutting Units Complete with: R335449 Verti-Cut Blades, R158776 Solid Front Roller & R158777 Solid Rear Roller.:* 

Detail Description: Unit includes Verti-Cut blades, solid front roller and solid rear roller.: