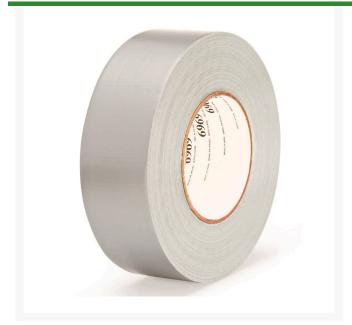

## 3M Duct Tape 1.88" x 180'

## **Details**

Heavy duty industrial grade Duct Tape featuring polyethylene coated cloth backing with rubber adhesive. Use in demanding applications at work site where aggressive holding is required. Use for sealing, bundling, holding and various miscellaneous applications. Sticks to rough surfaces. Individually wrapped. Silver. 2 in x 60 yds (50.8mm x 54.6m).

- Heavy-duty industrial grade adhesive
- Polyethylene coated cloth backing with rubber adhesive
- Known for aggressive holding power
- Use for demanding applications
- Sticks to rough surfaces
- Individually wrapped
- 2 in. by 60 yds