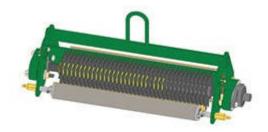

## Complete Verti-Cut Unit

1 **R150208G** Complete Standard Verti-Cut Unit with Rollers

Tech Note: R&R Verti-Cutting Units Complete with: R335449 Verti-Cut Blades, R158776 Solid Front Roller & R158777 Solid Rear Roller.:

Detail Description: Unit includes Verti-Cut blades, solid front roller and solid rear roller.:

All original equipment manufacturers names and part numbers are used for identification purposes only, and we are in no way implying that our products are original equipment parts. Prices subject to change without notice.