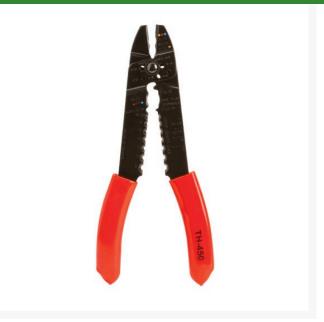

## 3M TH-450 HD Scissors Style Tool

R3M13760

## Details

The most versatile heavy-duty tool 3M has ever offered. Made of 1.40" high-strength, heat-treated carbon steel and is lightweight without sacrificing strength. Handles a variety of terminal and connector styles, including flags, closed-end connectors, crimp sleeves and standard parts, insulated and non-insulated. Range of 26-6 AWG. 3M Terminals and Connectors are UL Listed and CSA Certified when used with the TH-450.