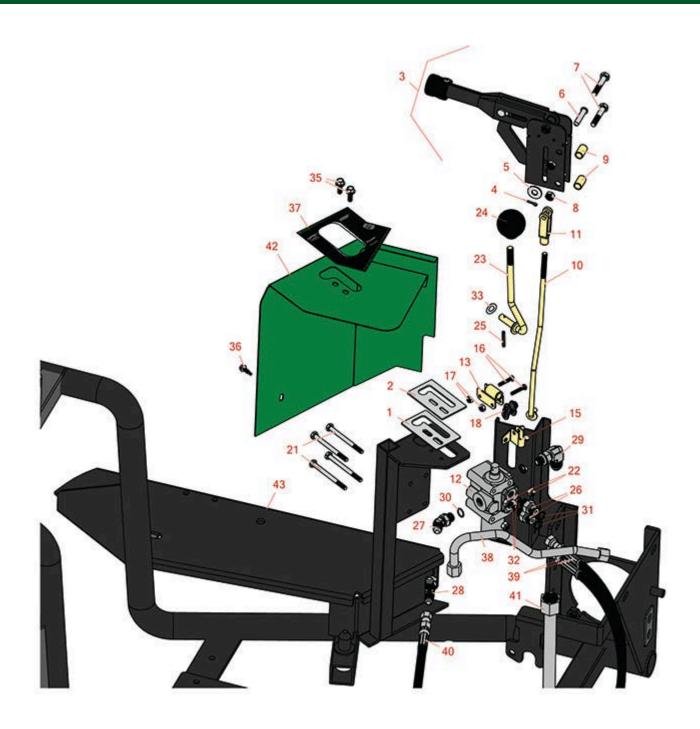

Traction Unit Hand Brake & Hydraulic Valve

Traction Unit Hand Brake & Hydraulic Valve

|    | R&R<br>Part No. | OEM<br>Part No.                                                                                                                                                                  | Description                   | Qty<br>Req | Order<br>Quantity |
|----|-----------------|----------------------------------------------------------------------------------------------------------------------------------------------------------------------------------|-------------------------------|------------|-------------------|
| 1  | R21-8640        |                                                                                                                                                                                  | Latch-Lever, Valve            | 1          |                   |
| 2  | R95-5833        |                                                                                                                                                                                  | Guide-Lever                   | 1          |                   |
| 3  | R95-0636        |                                                                                                                                                                                  | Lever Assy - Brake            | 1          |                   |
| 4  | R11M7012        |                                                                                                                                                                                  | Pin - Cotter 1/8 x 5/8        | 1          |                   |
| 5  | R453009         | 3256-3,<br>R01-166-0400,<br>R24-10-BD,<br>R24-9-AD,<br>R24H1136,<br>R32-9650,<br>R3256-2,<br>R3256-23,<br>R3256-67,<br>R3290-217,<br>R3556-3,<br>R4-2390,<br>R452006,<br>R7-0152 | Washer - Flat 5/16 SAE        | 1          |                   |
| 6  | R283-14         |                                                                                                                                                                                  | Pin - Clevis                  | 1          |                   |
| 7  | R101344         | R322-8,<br>R400194                                                                                                                                                               | Bolt - Hex HD 5/16-18 x 1-3/4 | 2          |                   |
| 8  | R3296-29        | 3296-29,<br>R1-804256,<br>R915662P                                                                                                                                               | Locknut - 5/16-18 ESNA        | 2          |                   |
| 9  | R85-0290        |                                                                                                                                                                                  | Spacer                        | 2          |                   |
| 10 | R95-0628        |                                                                                                                                                                                  | Rod-Brake                     | 1          |                   |
| 11 | R282-2          | R1-303105                                                                                                                                                                        | Yoke                          | 1          |                   |
| 12 | R43-1710        | R21-8550,<br>R43-1710-01,<br>R43-1730                                                                                                                                            | Valve Assy                    | 1          |                   |
| 13 | R92-8983        |                                                                                                                                                                                  | Pivot                         | 1          |                   |

Traction Unit Hand Brake & Hydraulic Valve

|    | R&R<br>Part No. | OEM<br>Part No.                                                            | Description                          | Qty <b>Order</b><br>Req <b>Quantity</b> |
|----|-----------------|----------------------------------------------------------------------------|--------------------------------------|-----------------------------------------|
| 15 | R88-8480        | R85-8920                                                                   | Bracket-Pivot                        | 1                                       |
| 16 | R3290-360       |                                                                            | Bolt                                 | 2                                       |
| 17 | R3296-2         | R32127-10,<br>R9157404                                                     | Nut - #10 Lock                       | 2                                       |
| 18 | R2710-20        |                                                                            | Link - Offset                        | 1                                       |
| 21 | R321-23         |                                                                            | Bolt - Hx HD 1/4-20 x 3              | 4                                       |
| 22 | R301504         | R32127-24,<br>R32146-17,<br>R3296-16,<br>R3296-42,<br>R915661P,<br>RM40333 | Locknut - ESNA 1/4-20                | 4                                       |
| 23 | R92-8981        | R92-8981-01                                                                | Lift Lever                           | 1                                       |
| 24 | R233-21         |                                                                            | Knob                                 | 1                                       |
| 25 | R32121-73       | R29-56-D,<br>R32121-7,<br>R95462                                           | Pin - Roll                           | 1                                       |
| 26 | R340-92         |                                                                            | Hydraulic Fitting - Striaght         | 2                                       |
| 27 | R353-212        | R30-6430,<br>R353-378                                                      | Hydraulic Fitting - 45 Deg           | 1                                       |
| 28 | R353-877        |                                                                            | Hydraulic Fitting - Tee 6MJ-6FJX-6MJ | 1                                       |
| 29 | R353-511        |                                                                            | Hydraulic Fitting - 90 Deg           | 1                                       |
| 30 | R237-42         | R31-4160,<br>R339897                                                       | O-Ring                               | 2                                       |
| 31 | R237-22         | R107-8844,<br>R232-72,<br>R237-78                                          | O-Ring                               | 2                                       |
| 32 | R237-21         |                                                                            | O-Ring                               | 2                                       |

Traction Unit Hand Brake & Hydraulic Valve

|    | R&R<br>Part No. | OEM<br>Part No.                       | Description                          | Qty<br>Req | Order<br>Quantity |
|----|-----------------|---------------------------------------|--------------------------------------|------------|-------------------|
| 33 | R3290-477       | R108473                               | Washer - Spring Wave                 | 1          |                   |
| 35 | R3234-33        |                                       | Bolt - 1/4-20 x 3/4 Serr Hex Flanged | 2          |                   |
| 36 | R32104-76       | R32104-63,<br>R32104-65,<br>R32104-74 | Bolt - Hx HD #12 x 3/4 S.D.Imp       | 1          |                   |
| 37 | R95-0647        |                                       | Decal-Control                        | 1          |                   |
| 38 | R95-0575        |                                       | Tube-Valve, Shuttle                  | 1          |                   |
| 39 | R75-6200        |                                       | Hydraulic Hose Assy                  | 2          |                   |
| 40 | R95-0592        |                                       | Hydraulic Hose Assy                  | 1          |                   |
| 41 | R95-0643        |                                       | Tube-Valve to Cool                   | 1          |                   |
| 42 | R95-0601G       |                                       | Valve Shroud Assy - Green            | 1          |                   |
| 43 | R95-0600B       |                                       | Frame - Black                        | 1          |                   |
|    |                 |                                       |                                      |            |                   |