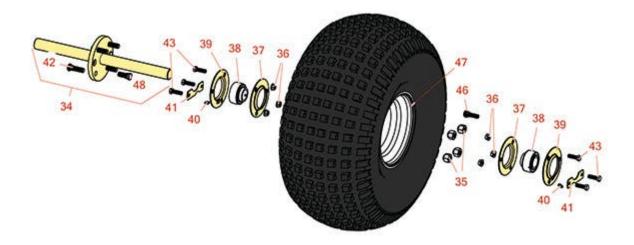

## **Replaces R&R Products Sand Max 216 Parts**

Traction Unit Front Wheel

|       | R&R<br>Part No. | OEM<br>Part No.                                                                                                                                                                                                                                                | Description                                | Qty<br>Req | Order<br>Quantity |
|-------|-----------------|----------------------------------------------------------------------------------------------------------------------------------------------------------------------------------------------------------------------------------------------------------------|--------------------------------------------|------------|-------------------|
| Tires |                 |                                                                                                                                                                                                                                                                |                                            |            |                   |
| 0     | TIRES           |                                                                                                                                                                                                                                                                | Click Here to View Complete Tire Selection | 0          |                   |
| Othe  | r Parts Avail   | able                                                                                                                                                                                                                                                           |                                            |            |                   |
| 34    | R112-7673       | R151061                                                                                                                                                                                                                                                        | Axle Shaft Assy                            | 1          |                   |
| 35    | R242-50         |                                                                                                                                                                                                                                                                | Nut - 1/2-20 Wheel                         | 4          |                   |
| 36    | R3296-39        | 3296-39,<br>R32127-25,<br>R32128-36,<br>R3296-17,<br>R3296-22,<br>R915663P,<br>R99-7443                                                                                                                                                                        | Locknut - 3/8-16 Nylon                     | 6          |                   |
| 37    | R85-8950        |                                                                                                                                                                                                                                                                | Flange - Ball Bearing                      | 1          |                   |
| 38    | R251-352        |                                                                                                                                                                                                                                                                | Bearing                                    | 1          |                   |
| 39    | R85-8940        |                                                                                                                                                                                                                                                                | Flange - w/Zerk                            | 1          |                   |
| 40    | R302-5          | R173-0,<br>R21-6010,<br>R255825,<br>R302-37,<br>R302-47,<br>R302-57,<br>R302-58,<br>R302-6,<br>R31-0300,<br>R32-9660,<br>R471214,<br>R471223,<br>R471226,<br>R60-0800,<br>R62-3880,<br>R92-4181,<br>RJD7797,<br>RJD7842,<br>RJD7844,<br>RM0004,<br>RZS48114-04 | Fitting - Grease                           | 1          |                   |

## **Replaces R&R Products Sand Max 216 Parts**

Traction Unit Front Wheel

|    | R&R<br>Part No. | OEM<br>Part No.                                                                                                                                          | Description                  | Qty<br>Reg | Order<br>Quantity |
|----|-----------------|----------------------------------------------------------------------------------------------------------------------------------------------------------|------------------------------|------------|-------------------|
| 41 | R88-8350        |                                                                                                                                                          | Tab-Bearing                  | 1          |                   |
| 42 | R10-6830        |                                                                                                                                                          | Stud - 1/2-20 x 1 3/4        | 4          |                   |
| 43 | R400264         | 323-7,<br>R01-150-0180,<br>R01-178-0610,<br>R19H1732,<br>R20-48-AD,<br>R32-9160,<br>R32-9160,<br>R3224-3,<br>R323-29,<br>R323-7,<br>R400264,<br>R908035P | Bolt - Hex HD 3/8-16 x 1-1/4 | 6          |                   |
| 46 | R232-24         | R232-35,<br>R341680,<br>R363233,<br>R814687                                                                                                              | Stem - Valve w/ Cap          | 1          |                   |
| 47 | R94-6116        | R114-4643,<br>R242-53,<br>R242-86,<br>R46-4810                                                                                                           | Rim - 8x8.5 White            | 1          |                   |
| 48 | R108-7662       |                                                                                                                                                          | Stud - Wheel - 1/2-20 x 2    | 2          |                   |
|    |                 |                                                                                                                                                          |                              |            |                   |