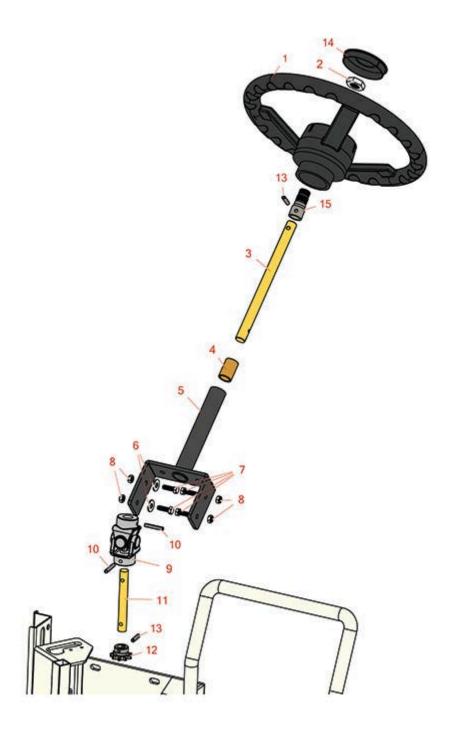

## **Replaces R&R Products Sand Max 216 Parts**

Traction Unit
Steering Column

|   | R&R<br>Part No. | OEM<br>Part No.                                                                                                                                                                  | Description               | Qty <b>Order</b><br>Req <b>Quantity</b> |
|---|-----------------|----------------------------------------------------------------------------------------------------------------------------------------------------------------------------------|---------------------------|-----------------------------------------|
| 1 | R150263         | R150255                                                                                                                                                                          | Wheel - Steering 14 in    | 1                                       |
| 2 | R107-2561       | R47-6990,<br>R47-7090                                                                                                                                                            | Nut - Steering Column     | 1                                       |
| 3 | R85-6610        |                                                                                                                                                                                  | Shaft - Steering          | 1                                       |
| 4 | R256-185        |                                                                                                                                                                                  | Bushing                   | 1                                       |
| 5 | R92-5035        | R92-5035-01,<br>R92-5035-03                                                                                                                                                      | Steering Post Assy        | 1                                       |
| 6 | R453009         | 3256-3,<br>R01-166-0400,<br>R24-10-BD,<br>R24-9-AD,<br>R24H1136,<br>R32-9650,<br>R3256-2,<br>R3256-23,<br>R3256-67,<br>R3290-217,<br>R3556-3,<br>R4-2390,<br>R452006,<br>R7-0152 | Washer - Flat 5/16 SAE    | 2                                       |
| 7 | R322-5          | 322-5,<br>R01-178-0508,<br>R19H1905,<br>R20-26-AD,<br>R20-26-AGD,<br>R30-9000,<br>R400188,<br>R513341,<br>R519755,<br>R908019P                                                   | Bolt - Hex HD 5/16-18 x 1 | 4                                       |
| 8 | R3296-29        | 3296-29,<br>R1-804256,<br>R915662P                                                                                                                                               | Locknut - 5/16-18 ESNA    | 4                                       |
| 9 | R85-9200        | R85-9200-03                                                                                                                                                                      | U-Joint                   | 1                                       |

## **Replaces R&R Products Sand Max 216 Parts**

Traction Unit
Steering Column

| ltem <b>R&amp;R</b><br>No <b>Part No.</b> | OEM<br>Part No.       | Description                 | Qty <b>Order</b><br>Req <b>Quantity</b> |
|-------------------------------------------|-----------------------|-----------------------------|-----------------------------------------|
| 10 <b>R32121-15</b>                       | R21-7710,<br>R32-8880 | Pin - Roll 1/4 x 1-1/2      | 2                                       |
| 11 <b>R98-0996</b>                        | R98-0928              | Kit- Steering Shaft         | 1                                       |
| 12 <b>R85-9180</b>                        |                       | Sprocket - Steering Shaft   | 1                                       |
| 13 <b>R98-0973</b>                        |                       | Pin - Grooved 1/4 x 1 - 1/8 | 1                                       |
| 14 <b>R150267</b>                         |                       | Cap - Steering Wheel        | 1                                       |
| 15 <b>R150922</b>                         |                       | Splined Shaft - Steering    | 1                                       |