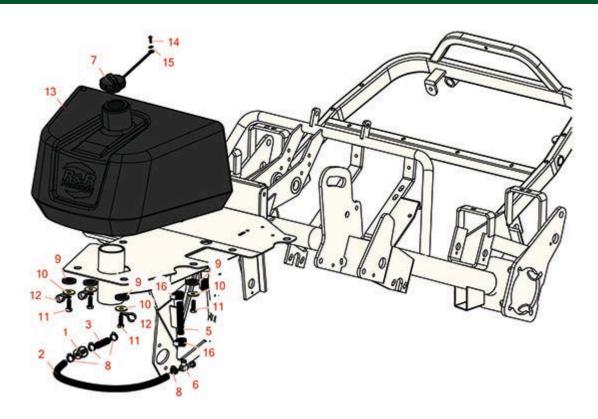

| R                                                                                           | & R<br>ducts    | Replaces Ra<br>1860 Parts<br>Traction Unit<br>Fuel Tank                                             | &R Products Versa-Green        |            |                   |  |  |
|---------------------------------------------------------------------------------------------|-----------------|-----------------------------------------------------------------------------------------------------|--------------------------------|------------|-------------------|--|--|
|                                                                                             | R&R<br>Part No. | OEM<br>Part No.                                                                                     | Description                    | Qty<br>Req | Order<br>Quantity |  |  |
| Filters                                                                                     |                 |                                                                                                     |                                |            |                   |  |  |
| 1                                                                                           | RS691035        | R5000436,<br>RS492836                                                                               | B-S Filter-Fuel                | 1          |                   |  |  |
| Detail Description: Fuel Filter. 40 Micron (For Selected Engines w/Fuel Pump, See-through): |                 |                                                                                                     |                                |            |                   |  |  |
| 1                                                                                           | R825619         | R108-3832,<br>R108-3854,<br>R821814,<br>R83-1320,<br>R832774,<br>R94-2690,<br>R95-2926,<br>R99-9404 | Filter - Fuel                  | 1          |                   |  |  |
| Hose                                                                                        | s               |                                                                                                     |                                |            |                   |  |  |
| 2                                                                                           | R109-0304       |                                                                                                     | Hose - Fuel - Filter to Engine | 1          |                   |  |  |
| 3                                                                                           | R109-0275       | R83-2041                                                                                            | Hose - Fuel                    | 1          |                   |  |  |
| 5                                                                                           | R106-1128       |                                                                                                     | Hose - Fuel - Tank to Valve    | 1          |                   |  |  |
| Gauges and Controls                                                                         |                 |                                                                                                     |                                |            |                   |  |  |
| 6                                                                                           | R83-1390        |                                                                                                     | Needle Valve - in Line         | 1          |                   |  |  |
| Other Parts Available                                                                       |                 |                                                                                                     |                                |            |                   |  |  |
| 7                                                                                           | R93-7170        |                                                                                                     | Cap - Fuel w/Tether            | 1          |                   |  |  |
| 8                                                                                           | R2412-108       | R97406                                                                                              | Clamp - Worm - 1/4 - Stainless | 4          |                   |  |  |
| 9                                                                                           | R240-11         |                                                                                                     | Bushing - Rubber - Flanged     | 4          |                   |  |  |
| 10                                                                                          | R63-8410        | R53-6380,<br>R63-4810                                                                               | Washer - Isolator Bushing      | 4          |                   |  |  |

| ducts             | <b>1860 Parts</b><br>Traction Unit<br>Fuel Tank                                                                        |                                                                                                                                                                                                                                                                                                                                                                                                                                                                                                                                                                                                                                                                                                                                                                                                                                                                                                                                                                                                                                                                                                                                                                                                                                                                                                                                                                                                                                                                                                                                                                           |                                                                                                                                                                                                                                                                                                                                                                                                                                                    |
|-------------------|------------------------------------------------------------------------------------------------------------------------|---------------------------------------------------------------------------------------------------------------------------------------------------------------------------------------------------------------------------------------------------------------------------------------------------------------------------------------------------------------------------------------------------------------------------------------------------------------------------------------------------------------------------------------------------------------------------------------------------------------------------------------------------------------------------------------------------------------------------------------------------------------------------------------------------------------------------------------------------------------------------------------------------------------------------------------------------------------------------------------------------------------------------------------------------------------------------------------------------------------------------------------------------------------------------------------------------------------------------------------------------------------------------------------------------------------------------------------------------------------------------------------------------------------------------------------------------------------------------------------------------------------------------------------------------------------------------|----------------------------------------------------------------------------------------------------------------------------------------------------------------------------------------------------------------------------------------------------------------------------------------------------------------------------------------------------------------------------------------------------------------------------------------------------|
| n R&R<br>Part No. | OEM<br>Part No.                                                                                                        | Description                                                                                                                                                                                                                                                                                                                                                                                                                                                                                                                                                                                                                                                                                                                                                                                                                                                                                                                                                                                                                                                                                                                                                                                                                                                                                                                                                                                                                                                                                                                                                               | Qty Order<br>Req Quantity                                                                                                                                                                                                                                                                                                                                                                                                                          |
| R323-6            | 323-6,<br>R01-150-0010,<br>R01-178-0608,<br>R20-47-AD,<br>R20-47-AGD,<br>R3224-2,<br>R49-3510,<br>R908034P,<br>R908332 | Bolt - Hex HD 3/8-16 x 1 GR5 YZ                                                                                                                                                                                                                                                                                                                                                                                                                                                                                                                                                                                                                                                                                                                                                                                                                                                                                                                                                                                                                                                                                                                                                                                                                                                                                                                                                                                                                                                                                                                                           | 4                                                                                                                                                                                                                                                                                                                                                                                                                                                  |
| R2412-41          |                                                                                                                        | Clamp                                                                                                                                                                                                                                                                                                                                                                                                                                                                                                                                                                                                                                                                                                                                                                                                                                                                                                                                                                                                                                                                                                                                                                                                                                                                                                                                                                                                                                                                                                                                                                     | 3                                                                                                                                                                                                                                                                                                                                                                                                                                                  |
| R150305           |                                                                                                                        | Fuel Tank                                                                                                                                                                                                                                                                                                                                                                                                                                                                                                                                                                                                                                                                                                                                                                                                                                                                                                                                                                                                                                                                                                                                                                                                                                                                                                                                                                                                                                                                                                                                                                 | 1                                                                                                                                                                                                                                                                                                                                                                                                                                                  |
| R300104           |                                                                                                                        | Screw - Button HD Cap 10-32 x 5/8                                                                                                                                                                                                                                                                                                                                                                                                                                                                                                                                                                                                                                                                                                                                                                                                                                                                                                                                                                                                                                                                                                                                                                                                                                                                                                                                                                                                                                                                                                                                         | 1                                                                                                                                                                                                                                                                                                                                                                                                                                                  |
| R24M7139          |                                                                                                                        | Washer - Flat 6mm                                                                                                                                                                                                                                                                                                                                                                                                                                                                                                                                                                                                                                                                                                                                                                                                                                                                                                                                                                                                                                                                                                                                                                                                                                                                                                                                                                                                                                                                                                                                                         | 1                                                                                                                                                                                                                                                                                                                                                                                                                                                  |
| R2412-36          | R2210-87,<br>R31-9140,<br>R93-5818,<br>R99-0772                                                                        | Clamp - Hose 1/2                                                                                                                                                                                                                                                                                                                                                                                                                                                                                                                                                                                                                                                                                                                                                                                                                                                                                                                                                                                                                                                                                                                                                                                                                                                                                                                                                                                                                                                                                                                                                          | 2                                                                                                                                                                                                                                                                                                                                                                                                                                                  |
|                   | R&R<br>Part No.<br>R323-6<br>R2412-41<br>R150305<br>R300104<br>R24M7139                                                | Traction Unit   Fuel Tank   R&R OEM   Part No. Part No.   323-6, R01-150-0010,   R01-150-0010, R01-178-0608,   R20-47-AD, R20-47-AGD,   R323-6 R20-47-AGD,   R3224-2, R49-3510,   R908034P, R908034P,   R908034P, R908332   R2412-41 Image: Comparison of the second | Traction Unit<br>Fuel Tank Description   R&R<br>Part No. OEM<br>Part No. Description   R323-6,<br>R32-47.AD,<br>R322-47.AD,<br>R20-47-AD,<br>R20-47-AD,<br>R20-47-AGD,<br>R3224-2,<br>R49-3510,<br>R908034P,<br>R908034P,<br>R908332 Bolt - Hex HD 3/8-16 x 1 GR5 YZ   R2412-41 Clamp   R150305 Fuel Tank   R300104 Screw - Button HD Cap 10-32 x 5/8   R24M7139 Washer - Flat 6mm   R2412-36 R2210-87,<br>R31-9140,<br>R93-5818, Clamp - Hose 1/2 |