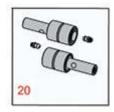

## **Replaces Toro Greensmaster 1600 Parts**

Mower - Model 04060 Front Rollers

|       | R&R<br>Part No.                                                                                                         | OEM<br>Part No.                                                                                                                                | Description                                     | Qty<br>Req  | Order<br>Quantity |
|-------|-------------------------------------------------------------------------------------------------------------------------|------------------------------------------------------------------------------------------------------------------------------------------------|-------------------------------------------------|-------------|-------------------|
| R&R I | Rollers                                                                                                                 |                                                                                                                                                |                                                 |             |                   |
| 1     | R95-0930                                                                                                                | 95-0930                                                                                                                                        | Roller - Smooth Tubular Steel                   | 0           |                   |
|       | Detail Description                                                                                                      | n: This tubular steel ro                                                                                                                       | ller uses greasable "water-pump" style bearings | s. <i>:</i> |                   |
| 2     | R93-9039                                                                                                                | 93-9039                                                                                                                                        | Roller - Grooved Machined Solid<br>Aluminum     | 0           |                   |
|       | Detail Description: Machined from solid aluminum, this light weight roller uses greasable "water-pump" style bearings.: |                                                                                                                                                |                                                 |             |                   |
| Overl | haul Kits                                                                                                               |                                                                                                                                                |                                                 |             |                   |
| 20    | R107-1588                                                                                                               | 107-1588                                                                                                                                       | Overhaul Kit - Roller                           | 0           |                   |
|       | Detail Description                                                                                                      | n: Includes 2 ea.: R302                                                                                                                        | 2-5 Grease Fittings & R52-3180 Bearings:        |             |                   |
| Othe  | r Parts Available                                                                                                       |                                                                                                                                                |                                                 |             |                   |
| 30    | R52-3180                                                                                                                | 21-6410,<br>52-3180                                                                                                                            | Bearing - Front Roller                          | 2           |                   |
| 31    | R302-5                                                                                                                  | 21-6010,<br>302-11,<br>302-37,<br>302-47,<br>302-5,<br>302-57,<br>302-58,<br>302-6,<br>31-0300,<br>32-9660,<br>60-0800,<br>62-3880,<br>92-4181 | Fitting - Grease                                | 2           |                   |