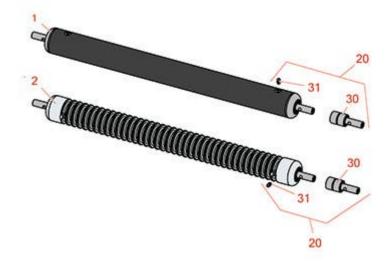

## **Replaces Toro Greensmaster 1600 Parts**

Mower - Model 04060 Front Rollers

|       | R&R<br>Part No.                                                                                                         | OEM<br>Part No.                                                                                                                                | Description                                     | Qty<br>Req  | Order<br>Quantity |
|-------|-------------------------------------------------------------------------------------------------------------------------|------------------------------------------------------------------------------------------------------------------------------------------------|-------------------------------------------------|-------------|-------------------|
| R&R I | Rollers                                                                                                                 |                                                                                                                                                |                                                 |             |                   |
| 1     | R95-0930                                                                                                                | 95-0930                                                                                                                                        | Roller - Smooth Tubular Steel                   | 0           |                   |
|       | Detail Description                                                                                                      | n: This tubular steel ro                                                                                                                       | ller uses greasable "water-pump" style bearings | s. <i>:</i> |                   |
| 2     | R93-9039                                                                                                                | 93-9039                                                                                                                                        | Roller - Grooved Machined Solid<br>Aluminum     | 0           |                   |
|       | Detail Description: Machined from solid aluminum, this light weight roller uses greasable "water-pump" style bearings.: |                                                                                                                                                |                                                 |             |                   |
| Overl | haul Kits                                                                                                               |                                                                                                                                                |                                                 |             |                   |
| 20    | R107-1588                                                                                                               | 107-1588                                                                                                                                       | Overhaul Kit - Roller                           | 0           |                   |
|       | Detail Description                                                                                                      | n: Includes 2 ea.: R302                                                                                                                        | 2-5 Grease Fittings & R52-3180 Bearings:        |             |                   |
| Othe  | r Parts Available                                                                                                       |                                                                                                                                                |                                                 |             |                   |
| 30    | R52-3180                                                                                                                | 21-6410,<br>52-3180                                                                                                                            | Bearing - Front Roller                          | 2           |                   |
| 31    | R302-5                                                                                                                  | 21-6010,<br>302-11,<br>302-37,<br>302-47,<br>302-5,<br>302-57,<br>302-58,<br>302-6,<br>31-0300,<br>32-9660,<br>60-0800,<br>62-3880,<br>92-4181 | Fitting - Grease                                | 2           |                   |