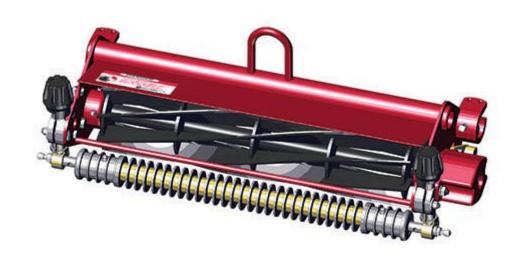

## **Replaces Toro Greensmaster 3050 Parts**

4-Bolt Cutting Unit - Models 04405, 04406, 04408 & 04409 Complete Cutting Unit

All original equipment manufacturers names and part numbers are used for identification purposes only, and we are in no way implying that our products are original equipment parts. Prices subject to change without notice.

## **Replaces Toro Greensmaster 3050 Parts**

4-Bolt Cutting Unit - Models 04405, 04406, 04408 & 04409 Complete Cutting Unit

|      | R&R<br>Part No.                                                                                                                                                            | OEM<br>Part No. | Description                    | Qty<br>Req | Order<br>Quantity |
|------|----------------------------------------------------------------------------------------------------------------------------------------------------------------------------|-----------------|--------------------------------|------------|-------------------|
| Stan | dard Cutting Unit                                                                                                                                                          |                 |                                |            |                   |
| 1    | R150200                                                                                                                                                                    |                 | Complete Standard Cutting Unit | 0          |                   |
|      | Tech Note: R&R Cutting Units Complete with: R5-3189 8 Blade Reel, R150460 Thin Bedknife, R21-6540 Grooved Front Roller & R21-8450 Solid Rear Roller:                       |                 |                                |            |                   |
| Cust | om Cutting Unit                                                                                                                                                            |                 |                                |            |                   |
| 2    | R150200-SPL                                                                                                                                                                |                 | Custom Cutting Unit            | 0          |                   |
|      | Tech Note: R&R Custom Cutting Unit price does not include Reel, Bedknife, Front Roller and Rear Roller. Select these options from the parts list to complete custom unit.: |                 |                                |            |                   |