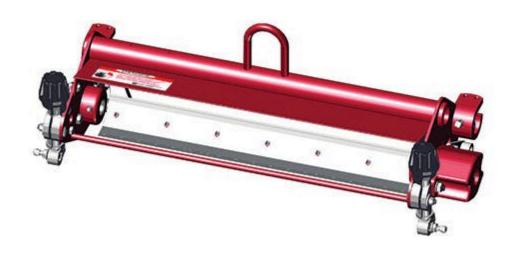

## **Replaces Toro Greensmaster 3050 Parts**

4-Bolt Cutting Unit - Models 04405, 04406, 04408 & 04409 Complete Cutting Unit

All original equipment manufacturers names and part numbers are used for identification purposes only, and we are in no way implying that our products are original equipment parts. Prices subject to change without notice.

## **Replaces Toro Greensmaster 3050 Parts**

4-Bolt Cutting Unit - Models 04405, 04406, 04408 & 04409 Complete Cutting Unit

|      | R&R<br>Part No.                                                                                                                                                            | OEM<br>Part No. | Description                    | Qty<br>Req | Order<br>Quantity |
|------|----------------------------------------------------------------------------------------------------------------------------------------------------------------------------|-----------------|--------------------------------|------------|-------------------|
| Stan | dard Cutting Unit                                                                                                                                                          |                 |                                |            |                   |
| 1    | R150200                                                                                                                                                                    |                 | Complete Standard Cutting Unit | 0          |                   |
|      | Tech Note: R&R Cutting Units Complete with: R5-3189 8 Blade Reel, R150460 Thin Bedknife, R21-6540 Grooved Front Roller & R21-8450 Solid Rear Roller:                       |                 |                                |            |                   |
| Cust | om Cutting Unit                                                                                                                                                            |                 |                                |            |                   |
| 2    | R150200-SPL                                                                                                                                                                |                 | Custom Cutting Unit            | 0          |                   |
|      | Tech Note: R&R Custom Cutting Unit price does not include Reel, Bedknife, Front Roller and Rear Roller. Select these options from the parts list to complete custom unit.: |                 |                                |            |                   |