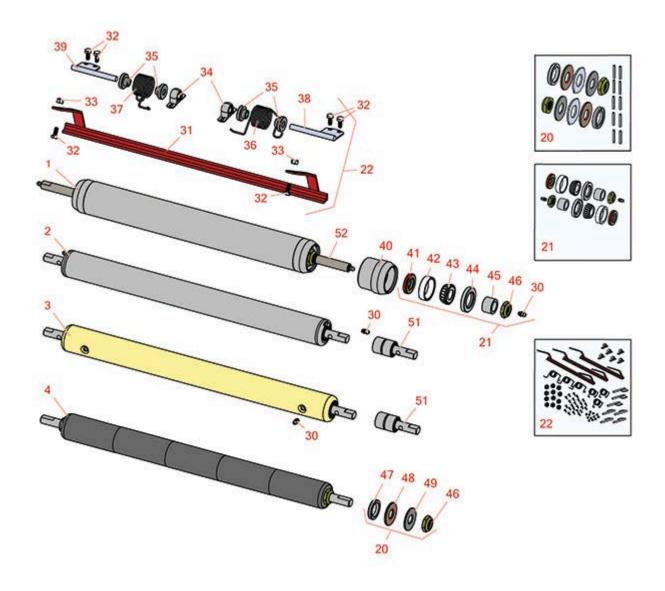

4-Bolt Cutting Unit - Models 04404 Rear Rollers

4-Bolt Cutting Unit - Models 04404 Rear Rollers

|       | R&R<br>Part No.                                                                                                                                                                                                 | OEM<br>Part No.     | Description                                 | Qty<br>Req | Order<br>Quantity |  |  |
|-------|-----------------------------------------------------------------------------------------------------------------------------------------------------------------------------------------------------------------|---------------------|---------------------------------------------|------------|-------------------|--|--|
| R&R F | Rear Rollers                                                                                                                                                                                                    |                     |                                             |            |                   |  |  |
| 1     | R150692                                                                                                                                                                                                         | 150692              | Roller - Smooth Heavy Duty<br>Tubular Steel | 0          |                   |  |  |
|       | Tech Note: Constructed with a through shaft, this heavy duty roller uses tapered bearings for extended life.:                                                                                                   |                     |                                             |            |                   |  |  |
| 2     | R21-8450                                                                                                                                                                                                        | 21-8450             | Roller - Smooth Tubular Steel               | 0          |                   |  |  |
|       | Tech Note: Constructed with greasable "water-pump" style bearings. :                                                                                                                                            |                     |                                             |            |                   |  |  |
| 3     | R150300                                                                                                                                                                                                         | 150300              | Roller - Smooth Solid Steel                 | 0          |                   |  |  |
|       | Tech Note: Machined from solid steel, this heavy weight roller uses greasable "water-pump" s<br>bearings.:                                                                                                      |                     |                                             |            |                   |  |  |
| 4     | R150341                                                                                                                                                                                                         | 150341              | Roller - Smooth UHMW<br>Polyethylene        | 0          |                   |  |  |
|       | Tech Note: Machined from solid UHMW, this low maintenance roller uses a 1" solid stainless steel shaft and requires no grease. UHMW material prevents build-up of debris.:                                      |                     |                                             |            |                   |  |  |
| Overl | naul Kits                                                                                                                                                                                                       |                     |                                             |            |                   |  |  |
| 20    | R101395                                                                                                                                                                                                         |                     | Overhaul Kit - UHMW Roller                  | 0          |                   |  |  |
|       | Tech Note: Fits all R&R 2" Dia. Black UHMW Polyethylene Rollers. Includes 10 ea.: R150322 Roll Pins; 2 ea.: R3296-15 Locknuts, R150347T Teflon Seals, R150333 Thrust Washers, & R150334A Bronze Thrust Washers: |                     |                                             |            |                   |  |  |
| 21    | R100136                                                                                                                                                                                                         |                     | Overhaul Kit - Roller                       | 0          |                   |  |  |
|       | Tech Note: Includes 2 ea.: R150674 Wear Sleeves, R253-152 Seals, R253-117 Seals, R254-78 Bearings, R254-79 Bearing Cups, R3296-15 Locknuts & R302-5 Grease Fittings:                                            |                     |                                             |            |                   |  |  |
| 22    | R42-4820                                                                                                                                                                                                        | 19-9590,<br>42-4820 | Scraper Kit - Rear Roller SET/3             | 1          |                   |  |  |
|       | Tech Note: Includes 24 ea: R400106 Bolt; 12 ea: R19-9560 Spacer, R32152-4 Locknut; 6 ea: R256-239 Bearing; 3 ea: R19-9540 Spring, R19-9550 Spring, R42-4780 Mount, R42-4790 Mount, R42-4800 Bar:                |                     |                                             |            |                   |  |  |
| Othei | r Parts Available                                                                                                                                                                                               |                     |                                             |            |                   |  |  |

4-Bolt Cutting Unit - Models 04404 Rear Rollers

|    | R&R<br>Part No. | OEM<br>Part No.                                                                                                                                | Description                | Qty<br>Req | Order<br>Quantity |
|----|-----------------|------------------------------------------------------------------------------------------------------------------------------------------------|----------------------------|------------|-------------------|
| 30 | R302-5          | 21-6010,<br>302-11,<br>302-37,<br>302-47,<br>302-5,<br>302-57,<br>302-58,<br>302-6,<br>31-0300,<br>32-9660,<br>60-0800,<br>62-3880,<br>92-4181 | Fitting - Grease           | 6          |                   |
| 31 | R42-4800        | 42-4800                                                                                                                                        | Bar - Scraper Rear Roller  | 1          |                   |
| 32 | R400106         | 321-3,<br>513315,<br>908002P                                                                                                                   | Bolt - Hex HD 1/4-20 x 5/8 | 8          |                   |
| 33 | R32152-4        | 32152-4                                                                                                                                        | Locknut - 1/4-20 All Metal | 4          |                   |
| 34 | R256-239        | 256-239                                                                                                                                        | Bearing                    | 2          |                   |
| 35 | R19-9560        | 19-9560                                                                                                                                        | Spacer - Spring            | 4          |                   |
| 36 | R19-9540        | 19-9540                                                                                                                                        | Spring - Torsion LH        | 1          |                   |
| 37 | R19-9550        | 19-9550                                                                                                                                        | Spring - Torsion RH        | 1          |                   |
| 38 | R42-4780        | 42-4780                                                                                                                                        | Mount - Scraper LH         | 1          |                   |
| 39 | R42-4790        | 42-4790                                                                                                                                        | Mount - RH Scraper         | 1          |                   |
| 40 | R61-0380        | 61-0380                                                                                                                                        | Roller End - Cap Solid     | 2          |                   |
| 41 | R253-152        | 253-116,<br>253-152                                                                                                                            | Seal - Inner Roller        | 2          |                   |

4-Bolt Cutting Unit - Models 04404 Rear Rollers

|    | R&R<br>Part No.                                                         | OEM<br>Part No.                                                                         | Description                   | Qty<br>Req | Order<br>Quantity |  |  |
|----|-------------------------------------------------------------------------|-----------------------------------------------------------------------------------------|-------------------------------|------------|-------------------|--|--|
| 42 | R254-79                                                                 | 01-103-0060,<br>01-103-0130,<br>1-633584,<br>252-106,<br>254-79,<br>32-7800,<br>32-9590 | Cup - Bearing                 | 2          |                   |  |  |
|    | Tech Note: Use R254-79M installation mandrel to properly install race.: |                                                                                         |                               |            |                   |  |  |
| 43 | R254-78                                                                 | 01-102-0060,<br>01-102-0130,<br>1-633585,<br>254-78,<br>32-7790,<br>32-9580,<br>93-4813 | Tapered Bearing Cone          | 2          |                   |  |  |
| 44 | R253-117                                                                | 253-117,<br>253-165                                                                     | Seal - Outer Triple Lip       | 2          |                   |  |  |
| 45 | R150674                                                                 |                                                                                         | Sleeve - Wear 3/4 Plated      | 2          |                   |  |  |
| 46 | R3296-15                                                                | 116-7306,<br>32118-5,<br>32127-23,<br>32127-47,<br>3296-15                              | Locknut - 3/4-16 Nylon Jam    | 2          |                   |  |  |
| 47 | R150347T                                                                |                                                                                         | Seal - Nonstick Lip           | 2          |                   |  |  |
| 48 | R150334A                                                                |                                                                                         | Washer - Thrust SAE660 Bronze | 2          |                   |  |  |
| 49 | R150333                                                                 |                                                                                         | Washer - Flat Keyed Outer SS  | 2          |                   |  |  |
| 51 | R21-8430                                                                | 21-8430                                                                                 | Bearing - Roller              | 2          |                   |  |  |
| 52 | R150693                                                                 |                                                                                         | Shaft - HD Rear Roller        | 1          |                   |  |  |
|    |                                                                         |                                                                                         |                               |            |                   |  |  |