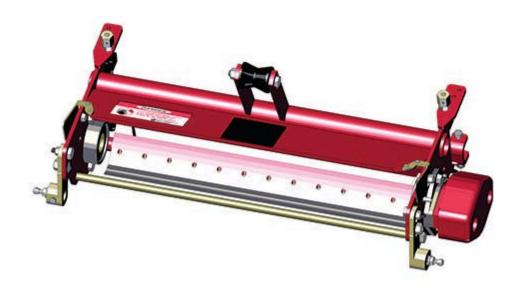

## **Replaces Toro Greensmaster 3050 Parts**

4-Bolt Cutting Unit - Models 04470, 04471, 04480 & 04481 Complete Cutting Unit

All original equipment manufacturers names and part numbers are used for identification purposes only, and we are in no way implying that our products are original equipment parts. Prices subject to change without notice.

## **Replaces Toro Greensmaster 3050 Parts**

4-Bolt Cutting Unit - Models 04470, 04471, 04480 & 04481 Complete Cutting Unit

|       | R&R<br>Part No.                                                                                                                                                            | OEM<br>Part No. | Description                    | Qty<br>Req | Order<br>Quantity |
|-------|----------------------------------------------------------------------------------------------------------------------------------------------------------------------------|-----------------|--------------------------------|------------|-------------------|
| Stand | dard Cutting Unit                                                                                                                                                          |                 |                                |            |                   |
| 1     | R150240                                                                                                                                                                    |                 | Complete Standard Cutting Unit | 0          |                   |
|       | Tech Note: Complete with: R94-8037 11 Blade Reel R63-8470 Thin Bedknife R93-2469 Grooved Front Roller R95-2910 Solid Rear Roller:                                          |                 |                                |            |                   |
| Custo | om Cutting Unit                                                                                                                                                            |                 |                                |            |                   |
| 2     | R150240-SPL                                                                                                                                                                |                 | Custom Cutting Unit            | 0          |                   |
|       | Tech Note: R&R Custom Cutting Unit price does not include Reel, Bedknife, Front Roller and Rear Roller. Select these options from the parts list to complete custom unit.: |                 |                                |            |                   |