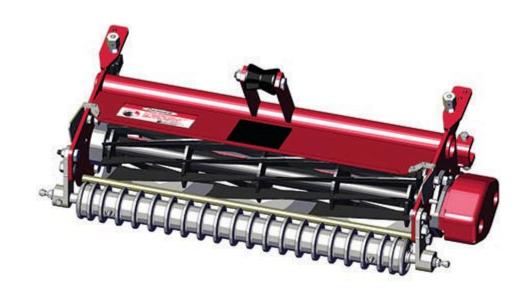

## **Replaces Toro Greensmaster 3050 Parts**

4-Bolt Cutting Unit - Models 04470, 04471, 04480 & 04481 Complete Cutting Unit

All original equipment manufacturers names and part numbers are used for identification purposes only, and we are in no way implying that our products are original equipment parts. Prices subject to change without notice.

## **Replaces Toro Greensmaster 3050 Parts**

4-Bolt Cutting Unit - Models 04470, 04471, 04480 & 04481 Complete Cutting Unit

|       | R&R<br>Part No.                                                                                                                                                            | OEM<br>Part No. | Description                    | Qty<br>Req | Order<br>Quantity |
|-------|----------------------------------------------------------------------------------------------------------------------------------------------------------------------------|-----------------|--------------------------------|------------|-------------------|
| Stand | dard Cutting Unit                                                                                                                                                          |                 |                                |            |                   |
| 1     | R150240                                                                                                                                                                    |                 | Complete Standard Cutting Unit | 0          |                   |
|       | Tech Note: Complete with: R94-8037 11 Blade Reel R63-8470 Thin Bedknife R93-2469 Grooved Front Roller R95-2910 Solid Rear Roller:                                          |                 |                                |            |                   |
| Custo | om Cutting Unit                                                                                                                                                            |                 |                                |            |                   |
| 2     | R150240-SPL                                                                                                                                                                |                 | Custom Cutting Unit            | 0          |                   |
|       | Tech Note: R&R Custom Cutting Unit price does not include Reel, Bedknife, Front Roller and Rear Roller. Select these options from the parts list to complete custom unit.: |                 |                                |            |                   |