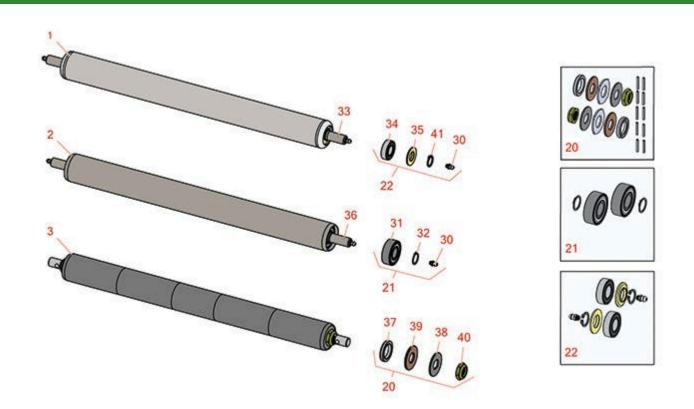

**Replaces Toro Greensmaster 3050 Parts** 

4-Bolt Cutting Unit - Models 04470, 04471, 04480 & 04481 Rear Rollers

|       | R&R<br>Part No.                                                                                                                                                                                                       | OEM<br>Part No. | Description                          | Qty<br>Req | Order<br>Quantity |  |  |
|-------|-----------------------------------------------------------------------------------------------------------------------------------------------------------------------------------------------------------------------|-----------------|--------------------------------------|------------|-------------------|--|--|
| R&R I | Rear Rollers                                                                                                                                                                                                          |                 |                                      |            |                   |  |  |
| 1     | R95-2910                                                                                                                                                                                                              | 95-2910         | Roller - Smooth Tubular Steel        | 0          |                   |  |  |
|       | Tech Note: Constructed with a through shaft and greasable ball bearings.:                                                                                                                                             |                 |                                      |            |                   |  |  |
| 2     | R93-2465                                                                                                                                                                                                              | 93-2465         | Roller - Smooth Tubular Steel        | 0          |                   |  |  |
|       | Tech Note: Constructed with a through shaft and ball bearings.:                                                                                                                                                       |                 |                                      |            |                   |  |  |
| 3     | R150270                                                                                                                                                                                                               |                 | Roller - Smooth UHMW<br>Polyethylene | 0          |                   |  |  |
|       | Tech Note: Machined from solid UHMW, this low maintenance roller uses a 1" solid stainless steel shaft and requires no grease. UHMW material prevents build-up of debris.:                                            |                 |                                      |            |                   |  |  |
| Overl | haul Kits                                                                                                                                                                                                             |                 |                                      |            |                   |  |  |
| 20    | R101395                                                                                                                                                                                                               |                 | Overhaul Kit - UHMW Roller           | 0          |                   |  |  |
|       | Tech Note: Fits all R&R 2" Dia. Black UHMW Polyethylene Rollers. Includes 10 ea.: R150322 Roll<br>Pins; 2 ea.: R3296-15 Locknuts, R150347T Teflon Seals, R150333 Thrust Washers, & R150334A<br>Bronze Thrust Washers: |                 |                                      |            |                   |  |  |
| 21    | R107-1591                                                                                                                                                                                                             | 107-1591        | Overhaul Kit - Roller                | 0          |                   |  |  |
|       | Tech Note: Includes 2 ea: R458013 Retaining Rings & R93-2559 Bearings:                                                                                                                                                |                 |                                      |            |                   |  |  |
| 22    | R107-1593                                                                                                                                                                                                             | 107-1593        | Overhaul Kit - Roller                | 0          |                   |  |  |
|       | Tech Note: Includes 2 ea: R302-5 Grease Fittings, R32151-12 Retaining Rings, R85-7190 Washers<br>& R85-9970 Bearings:                                                                                                 |                 |                                      |            |                   |  |  |
| Othe  | r Parts Available                                                                                                                                                                                                     |                 |                                      |            |                   |  |  |

4-Bolt Cutting Unit - Models 04470, 04471, 04480 & 04481 Rear Rollers

|    | R&R<br>Part No. | OEM<br>Part No.                                                                                                                                | Description                   | Qty<br>Req | Order<br>Quantity |
|----|-----------------|------------------------------------------------------------------------------------------------------------------------------------------------|-------------------------------|------------|-------------------|
| 30 | R302-5          | 21-6010,<br>302-11,<br>302-37,<br>302-47,<br>302-5,<br>302-57,<br>302-58,<br>302-6,<br>31-0300,<br>32-9660,<br>60-0800,<br>62-3880,<br>92-4181 | Fitting - Grease              | 4          |                   |
| 31 | R93-2559        | 93-2559                                                                                                                                        | Bearing                       | 2          |                   |
| 32 | R458013         | 30-0580,<br>32120-72,<br>458013,<br>93-2525,<br>936125                                                                                         | Ring - Retaining              | 2          |                   |
| 33 | R95-2912        | 95-2912                                                                                                                                        | Shaft - Roller                | 1          |                   |
| 34 | R85-9970        | 85-9970                                                                                                                                        | Bearing                       | 2          |                   |
| 35 | R85-7190        | 85-7190                                                                                                                                        | Washer - Shield               | 2          |                   |
| 36 | R93-2466        | 93-2466                                                                                                                                        | Shaft - Rear Roller           | 1          |                   |
| 37 | R150347T        |                                                                                                                                                | Seal - Nonstick Lip           | 2          |                   |
| 38 | R150333         |                                                                                                                                                | Washer - Flat Keyed Outer SS  | 2          |                   |
| 39 | R150334A        |                                                                                                                                                | Washer - Thrust SAE660 Bronze | 2          |                   |
| 40 | R3296-15        | 116-7306,<br>32118-5,<br>32127-23,<br>32127-47,<br>3296-15                                                                                     | Locknut - 3/4-16 Nylon Jam    | 2          |                   |
| 41 | R32151-12       | 32151-12                                                                                                                                       | Ring - Retaining 11/16        | 2          |                   |
|    |                 |                                                                                                                                                |                               |            |                   |