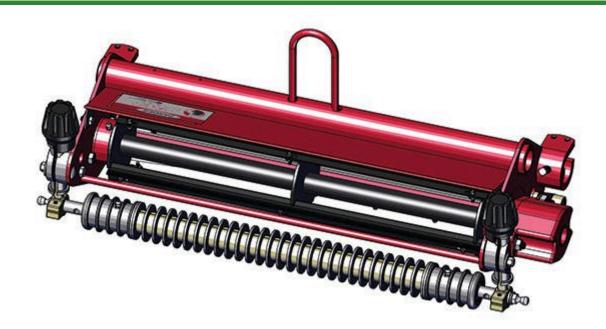

*Tech Note: R&R Brush Reel Units complete with: R101480 Brush Reel, R94-6395 Thin Bedknife, R21-6540 Solid Front Roller & R21-8450 Solid Rear Roller:* 

All original equipment manufacturers names and part numbers are used for identification purposes only, and we are in no way implying that our products are original equipment parts. Prices subject to change without notice.