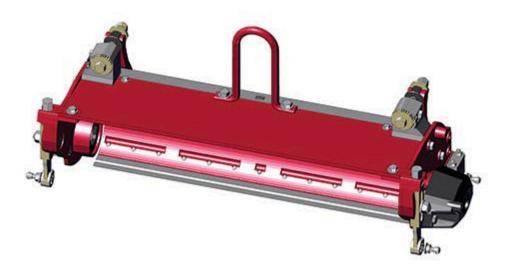

## **Replaces Toro Greensmaster 3050 Parts**

DPA Cutting Unit - Models 04610, 04611 & 04616 Complete Cutting Unit

|      | R&R<br>Part No.                                                                                                                                                                                                                           | OEM<br>Part No.            | Description                               | Qty<br>Req | Order<br>Quantity |
|------|-------------------------------------------------------------------------------------------------------------------------------------------------------------------------------------------------------------------------------------------|----------------------------|-------------------------------------------|------------|-------------------|
| Stan | dard Cutting Unit                                                                                                                                                                                                                         |                            |                                           |            |                   |
| 1    | R150190                                                                                                                                                                                                                                   |                            | Complete Standard Cutting<br>Unit         | 0          |                   |
|      | Tech Note: R&R Cutting Units Complete with: R105-5792 11 Blade Reel, R63-8470 Thin Bedknife,<br>R107-9037 Narrow Grooved Front Roller & R106-6945 Solid Rear Roller Note: Uses R150176 Bed<br>Bar, & R105-5795G & R105-5797G Side Plates: |                            |                                           |            |                   |
| Cust | om Cutting Unit                                                                                                                                                                                                                           |                            |                                           |            |                   |
| 2    | R150190-SPL                                                                                                                                                                                                                               |                            | Custom Cutting Unit                       | 0          |                   |
|      | Tech Note: R&R Custom                                                                                                                                                                                                                     | Cutting Unit price does no | nt include Reel. Redknife. Front Roller a | nd Rear    |                   |

Tech Note: R&R Custom Cutting Unit price does not include Reel, Bedknife, Front Roller and Rear Roller. Select these options from the parts list to complete custom unit. Note: Uses R150176 Bed Bar, & R105-5795G & R105-5797G Side Plates: