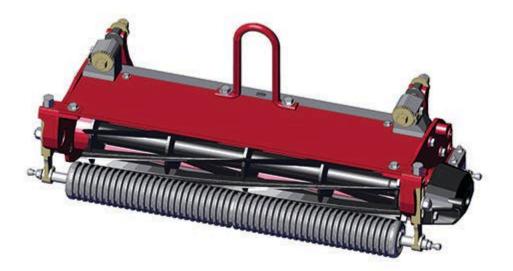

## **Replaces Toro Greensmaster 3050 Parts**

DPA Cutting Unit - Models 04610, 04611 & 04616 Complete Cutting Unit

All original equipment manufacturers names and part numbers are used for identification purposes only, and we are in no way implying that our products are original equipment parts. Prices subject to change without notice.

## **Replaces Toro Greensmaster 3050 Parts**

DPA Cutting Unit - Models 04610, 04611 & 04616 Complete Cutting Unit

|      | R&R<br>Part No.                                                                                                                                                                                                                           | OEM<br>Part No.            | Description                               | Qty<br>Req | Order<br>Quantity |
|------|-------------------------------------------------------------------------------------------------------------------------------------------------------------------------------------------------------------------------------------------|----------------------------|-------------------------------------------|------------|-------------------|
| Stan | dard Cutting Unit                                                                                                                                                                                                                         |                            |                                           |            |                   |
| 1    | R150190                                                                                                                                                                                                                                   |                            | Complete Standard Cutting<br>Unit         | 0          |                   |
|      | Tech Note: R&R Cutting Units Complete with: R105-5792 11 Blade Reel, R63-8470 Thin Bedknife,<br>R107-9037 Narrow Grooved Front Roller & R106-6945 Solid Rear Roller Note: Uses R150176 Bed<br>Bar, & R105-5795G & R105-5797G Side Plates: |                            |                                           |            |                   |
| Cust | om Cutting Unit                                                                                                                                                                                                                           |                            |                                           |            |                   |
| 2    | R150190-SPL                                                                                                                                                                                                                               |                            | Custom Cutting Unit                       | 0          |                   |
|      | Tech Note: R&R Custom                                                                                                                                                                                                                     | Cutting Unit price does no | nt include Reel. Redknife. Front Roller a | nd Rear    |                   |