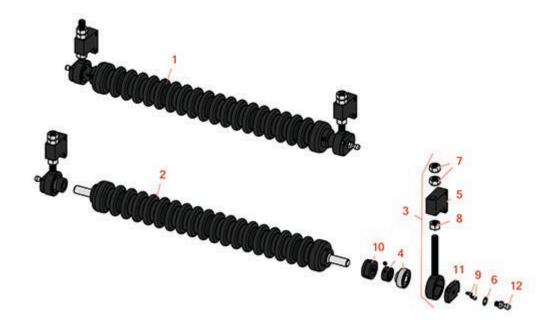

## **Replaces Toro Greensmaster 3050 Parts**

SPA Cutting Unit - Models 04445 Minuteman Roller System

|       | R&R<br>Part No.                                                                                 | OEM<br>Part No.                                                             | Description                                    | Qty<br>Req | Order<br>Quantity |
|-------|-------------------------------------------------------------------------------------------------|-----------------------------------------------------------------------------|------------------------------------------------|------------|-------------------|
| Comp  | lete Minutemo                                                                                   | an Roller Systems                                                           |                                                |            |                   |
| 1     | RMT8001                                                                                         |                                                                             | Minuteman Front Grooved Roller System          | 0          |                   |
|       | Tech Note: Con                                                                                  | nplete roller systems i                                                     | nclude roller and two brackets with bearings.: |            |                   |
| Minu  | teman Rollers                                                                                   | Only                                                                        |                                                |            |                   |
| 2     | RM513                                                                                           |                                                                             | Minuteman Grooved Roller Only                  | 0          |                   |
|       | Tech Note: Use with Minuteman Roller Bracket System Only:                                       |                                                                             |                                                |            |                   |
| Othei | r Parts Availab                                                                                 | le                                                                          |                                                |            |                   |
| 3     | RT821                                                                                           |                                                                             | Bracket Assy - Front LH/RH                     | 2          |                   |
|       | Tech Note: Includes RT8210 Bearing & Locking Collar, RMM606 Washer, R3219-5 Nut & RMM607 Screw: |                                                                             |                                                |            |                   |
| 4     | RMMB157                                                                                         |                                                                             | Bearing w/Locking Collar                       | 2          |                   |
| 5     | RT8210                                                                                          |                                                                             | Block - Height Adj                             | 2          |                   |
| 6     | RMM606                                                                                          |                                                                             | Washer - Lock 3/8 Zinc Internal Tooth          | 2          |                   |
| 7     | R3219-5                                                                                         | 01-188-0820,<br>22-15-BJD,<br>22-15-BJKD,<br>3219-5                         | Nut - 1/2-20                                   | 4          |                   |
| 8     | RMM607                                                                                          | 01-158-0610,<br>01-191-0820,<br>21-3900,<br>3220-5,<br>45-0170,<br>5/1/3220 | Nut - Jam 1/2-20 Zinc                          | 2          |                   |
| 9     | RMM608                                                                                          |                                                                             | Screw - 8-32 x 5/16 SS Socket Head             | 2          |                   |
| 10    | RMM3                                                                                            |                                                                             | End Hub - 7/8 ID                               | 2          |                   |
| 11    | RT821P                                                                                          |                                                                             | Plate - For RT821 Bracket                      | 2          |                   |
| 12    | RT821B                                                                                          |                                                                             | Ball - For RT821 Bracket                       | 2          |                   |