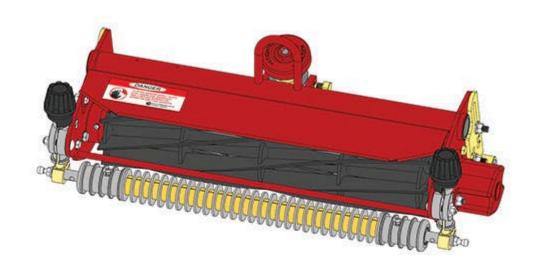

## **Replaces Toro Greensmaster 3050 Parts**

SPA Cutting Unit - Models 04460 & 04465 Complete Cutting Unit

## **Replaces Toro Greensmaster 3050 Parts**

SPA Cutting Unit - Models 04460 & 04465 Complete Cutting Unit

|      | R&R<br>Part No.                                                                                                                                                            | OEM<br>Part No. | Description                    | Qty<br>Req | Order<br>Quantity |
|------|----------------------------------------------------------------------------------------------------------------------------------------------------------------------------|-----------------|--------------------------------|------------|-------------------|
| Stan | dard Cutting Unit                                                                                                                                                          |                 |                                |            |                   |
| 1    | R150201                                                                                                                                                                    |                 | Complete Standard Cutting Unit | 0          |                   |
|      | Tech Note: R&R Cutting Units Complete with R5-3189 8 Blade Reel, R63-8470 Thin Bedknife, R21-6540 Grooved Front Roller & R52-3120 Solid Rear Roller:                       |                 |                                |            |                   |
| Cust | om Cutting Unit                                                                                                                                                            |                 |                                |            |                   |
| 2    | R150201-SPL                                                                                                                                                                |                 | Custom Cutting Unit            | 0          |                   |
|      | Tech Note: R&R Custom Cutting Unit price does not include Reel, Bedknife, Front Roller and Rear Roller. Select these options from the parts list to complete custom unit.: |                 |                                |            |                   |