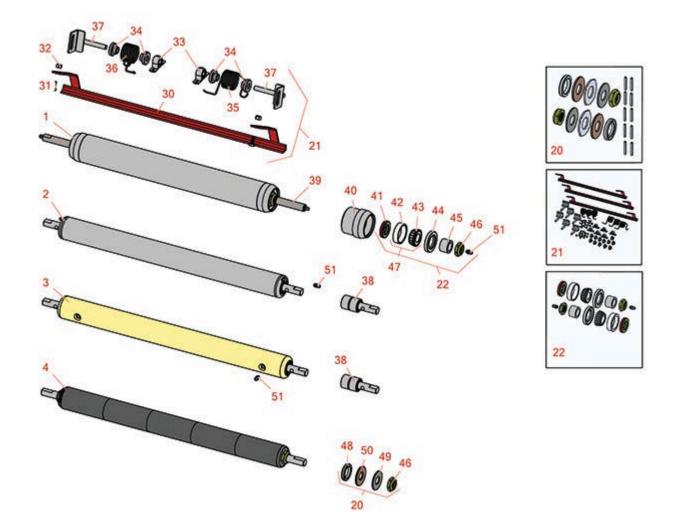

SPA Cutting Unit - Models 04460 & 04465 Rear Rollers

SPA Cutting Unit - Models 04460 & 04465 Rear Rollers

|       | R&R<br>Part No.                                                                                                                                                                                                 | OEM<br>Part No.     | Description                                 | Qty<br>Req | Order<br>Quantity |  |  |  |
|-------|-----------------------------------------------------------------------------------------------------------------------------------------------------------------------------------------------------------------|---------------------|---------------------------------------------|------------|-------------------|--|--|--|
| R&R F | Rear Rollers                                                                                                                                                                                                    |                     |                                             |            |                   |  |  |  |
| 1     | R150692                                                                                                                                                                                                         | 150692              | Roller - Smooth Heavy Duty<br>Tubular Steel | 0          |                   |  |  |  |
|       | Tech Note: Constructed with a through shaft, this heavy duty roller uses tapered bearings for extended life.:                                                                                                   |                     |                                             |            |                   |  |  |  |
| 2     | R21-8450                                                                                                                                                                                                        | 21-8450             | Roller - Smooth Tubular Steel               | 0          |                   |  |  |  |
|       | Tech Note: Constructed with greasable "water-pump" style bearings. :                                                                                                                                            |                     |                                             |            |                   |  |  |  |
| 3     | R150300                                                                                                                                                                                                         | 150300              | Roller - Smooth Solid Steel                 | 0          |                   |  |  |  |
|       | Tech Note: Machined from solid steel, this heavy weight roller uses greasable "water-pump" style bearings.:                                                                                                     |                     |                                             |            |                   |  |  |  |
| 4     | R150341                                                                                                                                                                                                         | 150341              | Roller - Smooth UHMW<br>Polyethylene        | 0          |                   |  |  |  |
|       | Tech Note: Machined from solid UHMW, this low maintenance roller uses a 1" solid stainless steel shaft and requires no grease. UHMW material prevents build-up of debris.:                                      |                     |                                             |            |                   |  |  |  |
| Overh | naul Kits                                                                                                                                                                                                       |                     |                                             |            |                   |  |  |  |
| 20    | R101395                                                                                                                                                                                                         |                     | Overhaul Kit - UHMW Roller                  | 0          |                   |  |  |  |
|       | Tech Note: Fits all R&R 2" Dia. Black UHMW Polyethylene Rollers. Includes 10 ea.: R150322 Roll Pins; 2 ea.: R3296-15 Locknuts, R150347T Teflon Seals, R150333 Thrust Washers, & R150334A Bronze Thrust Washers: |                     |                                             |            |                   |  |  |  |
| 21    | R53-9240                                                                                                                                                                                                        | 42-4820,<br>53-9240 | Scraper Kit - Rear Roller SET/3             | 1          |                   |  |  |  |
|       | Tech Note: Includes 12 ea: R19-9560 Spacer, R32152-4 Locknut, R400106 Bolt; 6 ea: R256-239<br>Bearing, R53-9250 Bracket; 3 ea: R19-9540 Spring, R19-9550 Spring, R42-4800 Scraper Bar:                          |                     |                                             |            |                   |  |  |  |
| 22    | R100136                                                                                                                                                                                                         |                     | Overhaul Kit - Roller                       | 0          |                   |  |  |  |
|       | Tech Note: Includes 2 ea.: R150674 Wear Sleeves, R253-152 Seals, R253-117 Seals, R254-78 Bearings, R254-79 Bearing Cups, R3296-15 Locknuts & R302-5 Grease Fittings:                                            |                     |                                             |            |                   |  |  |  |
| Othei | r Parts Available                                                                                                                                                                                               |                     |                                             |            |                   |  |  |  |

SPA Cutting Unit - Models 04460 & 04465 Rear Rollers

|    | R&R<br>Part No.                                                         | OEM<br>Part No.                                                                         | Description                | Qty <b>Order</b><br>Req <b>Quantity</b> |  |  |  |
|----|-------------------------------------------------------------------------|-----------------------------------------------------------------------------------------|----------------------------|-----------------------------------------|--|--|--|
| 30 | R42-4800                                                                | 42-4800                                                                                 | Bar - Scraper Rear Roller  | 1                                       |  |  |  |
| 31 | R400106                                                                 | 321-3,<br>513315,<br>908002P                                                            | Bolt - Hex HD 1/4-20 x 5/8 | 4                                       |  |  |  |
| 32 | R32152-4                                                                | 32152-4                                                                                 | Locknut - 1/4-20 All Metal | 4                                       |  |  |  |
| 33 | R256-239                                                                | 256-239                                                                                 | Bearing                    | 2                                       |  |  |  |
| 34 | R19-9560                                                                | 19-9560                                                                                 | Spacer - Spring            | 4                                       |  |  |  |
| 35 | R19-9540                                                                | 19-9540                                                                                 | Spring - Torsion LH        | 1                                       |  |  |  |
| 36 | R19-9550                                                                | 19-9550                                                                                 | Spring - Torsion RH        | 1                                       |  |  |  |
| 37 | R53-9250                                                                | 53-9250                                                                                 | Bracket - Scraper Mount    | 2                                       |  |  |  |
| 38 | R21-8430                                                                | 21-8430                                                                                 | Bearing - Roller           | 2                                       |  |  |  |
| 39 | R150693                                                                 |                                                                                         | Shaft - HD Rear Roller     | 1                                       |  |  |  |
| 40 | R61-0380                                                                | 61-0380                                                                                 | Roller End - Cap Solid     | 2                                       |  |  |  |
| 41 | R253-152                                                                | 253-116,<br>253-152                                                                     | Seal - Inner Roller        | 2                                       |  |  |  |
| 42 | R254-79                                                                 | 01-103-0060,<br>01-103-0130,<br>1-633584,<br>252-106,<br>254-79,<br>32-7800,<br>32-9590 | Cup - Bearing              | 2                                       |  |  |  |
|    | Tech Note: Use R254-79M installation mandrel to properly install race.: |                                                                                         |                            |                                         |  |  |  |
| 43 | R254-78                                                                 | 01-102-0060,<br>01-102-0130,<br>1-633585,<br>254-78,<br>32-7790,<br>32-9580,<br>93-4813 | Tapered Bearing Cone       | 2                                       |  |  |  |

SPA Cutting Unit - Models 04460 & 04465 Rear Rollers

|    | R&R<br>Part No. | OEM<br>Part No.                                                                                                                                | Description                   | Qty<br>Req | Order<br>Quantity |
|----|-----------------|------------------------------------------------------------------------------------------------------------------------------------------------|-------------------------------|------------|-------------------|
| 44 | R253-117        | 253-117,<br>253-165                                                                                                                            | Seal - Outer Triple Lip       | 2          |                   |
| 45 | R150674         |                                                                                                                                                | Sleeve - Wear 3/4 Plated      | 2          |                   |
| 46 | R3296-15        | 116-7306,<br>32118-5,<br>32127-23,<br>32127-47,<br>3296-15                                                                                     | Locknut - 3/4-16 Nylon Jam    | 2          |                   |
| 47 | R500534         | 1-633585                                                                                                                                       | Bearing - with Cup            | 2          |                   |
| 48 | R150347T        |                                                                                                                                                | Seal - Nonstick Lip           | 2          |                   |
| 49 | R150333         |                                                                                                                                                | Washer - Flat Keyed Outer SS  | 2          |                   |
| 50 | R150334A        |                                                                                                                                                | Washer - Thrust SAE660 Bronze | 2          |                   |
| 51 | R302-5          | 21-6010,<br>302-11,<br>302-37,<br>302-47,<br>302-5,<br>302-57,<br>302-58,<br>302-6,<br>31-0300,<br>32-9660,<br>60-0800,<br>62-3880,<br>92-4181 | Fitting - Grease              | 2          |                   |