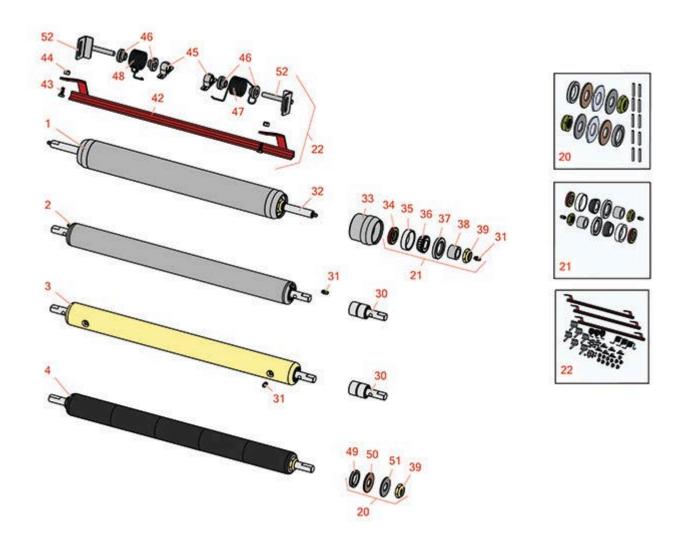

SPA Cutting Unit - Models 04445 & 04448 Rear Rollers

SPA Cutting Unit - Models 04445 & 04448 Rear Rollers

|       | R&R<br>Part No.                                                                                                                                                                                                 | OEM<br>Part No.                | Description                                 | Qty<br>Req | Order<br>Quantity |  |  |
|-------|-----------------------------------------------------------------------------------------------------------------------------------------------------------------------------------------------------------------|--------------------------------|---------------------------------------------|------------|-------------------|--|--|
| R&R F | Rear Rollers                                                                                                                                                                                                    |                                |                                             |            |                   |  |  |
| 1     | R150692                                                                                                                                                                                                         | 150692                         | Roller - Smooth Heavy Duty<br>Tubular Steel | 0          |                   |  |  |
|       | Tech Note: Constructed with a through shaft, this heavy duty roller uses tapered bearings for extended life.:                                                                                                   |                                |                                             |            |                   |  |  |
| 2     | R52-3120                                                                                                                                                                                                        | 51-3120,<br>52-3120,<br>Oct-70 | Roller - Smooth Tubular Steel               | 0          |                   |  |  |
|       | Tech Note: Constructed with "water-pump" style bearings.:                                                                                                                                                       |                                |                                             |            |                   |  |  |
| 3     | R150300                                                                                                                                                                                                         | 150300                         | Roller - Smooth Solid Steel                 | 0          |                   |  |  |
|       | Tech Note: Machined from solid steel, this heavy weight roller uses greasable "water-pump" style bearings.:                                                                                                     |                                |                                             |            |                   |  |  |
| 4     | R150341                                                                                                                                                                                                         | 150341                         | Roller - Smooth UHMW<br>Polyethylene        | 0          |                   |  |  |
|       | Tech Note: Machined from solid UHMW, this low maintenance roller uses a 1" solid stainless steel shaft and requires no grease. UHMW material prevents build-up of debris.:                                      |                                |                                             |            |                   |  |  |
| Overl | naul Kits                                                                                                                                                                                                       |                                |                                             |            |                   |  |  |
| 20    | R101395                                                                                                                                                                                                         |                                | Overhaul Kit - UHMW Roller                  | 0          |                   |  |  |
|       | Tech Note: Fits all R&R 2" Dia. Black UHMW Polyethylene Rollers. Includes 10 ea.: R150322 Roll Pins; 2 ea.: R3296-15 Locknuts, R150347T Teflon Seals, R150333 Thrust Washers, & R150334A Bronze Thrust Washers: |                                |                                             |            |                   |  |  |
| 21    | R100136                                                                                                                                                                                                         |                                | Overhaul Kit - Roller                       | 0          |                   |  |  |
|       | Tech Note: Includes 2 ea.: R150674 Wear Sleeves, R253-152 Seals, R253-117 Seals, R254-78 Bearings, R254-79 Bearing Cups, R3296-15 Locknuts & R302-5 Grease Fittings:                                            |                                |                                             |            |                   |  |  |
| 22    | R53-9240                                                                                                                                                                                                        | 42-4820,<br>53-9240            | Scraper Kit - Rear Roller SET/3             | 1          |                   |  |  |
|       | Tech Note: Includes 12 ea: R19-9560 Spacer, R32152-4 Locknut, R400106 Bolt; 6 ea: R256-239<br>Bearing, R53-9250 Bracket; 3 ea: R19-9540 Spring, R19-9550 Spring, R42-4800 Scraper Bar:                          |                                |                                             |            |                   |  |  |

SPA Cutting Unit - Models 04445 & 04448 Rear Rollers

|      | R&R<br>Part No.                                                         | OEM<br>Part No.                                                                                                                                | Description             | Qty<br>Req | Order<br>Quantity |  |  |  |
|------|-------------------------------------------------------------------------|------------------------------------------------------------------------------------------------------------------------------------------------|-------------------------|------------|-------------------|--|--|--|
| Othe | r Parts Available                                                       |                                                                                                                                                |                         |            |                   |  |  |  |
| 30   | R21-8430                                                                | 21-8430                                                                                                                                        | Bearing - Roller        | 2          |                   |  |  |  |
| 31   | R302-5                                                                  | 21-6010,<br>302-11,<br>302-37,<br>302-47,<br>302-5,<br>302-57,<br>302-58,<br>302-6,<br>31-0300,<br>32-9660,<br>60-0800,<br>62-3880,<br>92-4181 | Fitting - Grease        | 2          |                   |  |  |  |
| 32   | R150693                                                                 |                                                                                                                                                | Shaft - HD Rear Roller  | 1          |                   |  |  |  |
| 33   | R61-0380                                                                | 61-0380                                                                                                                                        | Roller End - Cap Solid  | 2          |                   |  |  |  |
| 34   | R253-152                                                                | 253-116,<br>253-152                                                                                                                            | Seal - Inner Roller     | 2          |                   |  |  |  |
| 35   | R254-79                                                                 | 01-103-0060,<br>01-103-0130,<br>1-633584,<br>252-106,<br>254-79,<br>32-7800,<br>32-9590                                                        | Cup - Bearing           | 2          |                   |  |  |  |
|      | Tech Note: Use R254-79M installation mandrel to properly install race.: |                                                                                                                                                |                         |            |                   |  |  |  |
| 36   | R254-78                                                                 | 01-102-0060,<br>01-102-0130,<br>1-633585,<br>254-78,<br>32-7790,<br>32-9580,<br>93-4813                                                        | Tapered Bearing Cone    | 2          |                   |  |  |  |
| 37   | R253-117                                                                | 253-117,<br>253-165                                                                                                                            | Seal - Outer Triple Lip | 2          |                   |  |  |  |

SPA Cutting Unit - Models 04445 & 04448 Rear Rollers

|    | R&R<br>Part No. | OEM<br>Part No.                                            | Description                   | Qty<br>Req | Order<br>Quantity |
|----|-----------------|------------------------------------------------------------|-------------------------------|------------|-------------------|
| 38 | R150674         |                                                            | Sleeve - Wear 3/4 Plated      | 2          |                   |
| 39 | R3296-15        | 116-7306,<br>32118-5,<br>32127-23,<br>32127-47,<br>3296-15 | Locknut - 3/4-16 Nylon Jam    | 2          |                   |
| 42 | R42-4800        | 42-4800                                                    | Bar - Scraper Rear Roller     | 1          |                   |
| 43 | R400106         | 321-3,<br>513315,<br>908002P                               | Bolt - Hex HD 1/4-20 x 5/8    | 4          |                   |
| 44 | R32152-4        | 32152-4                                                    | Locknut - 1/4-20 All Metal    | 4          |                   |
| 45 | R256-239        | 256-239                                                    | Bearing                       | 2          |                   |
| 46 | R19-9560        | 19-9560                                                    | Spacer - Spring               | 4          |                   |
| 47 | R19-9540        | 19-9540                                                    | Spring - Torsion LH           | 1          |                   |
| 48 | R19-9550        | 19-9550                                                    | Spring - Torsion RH           | 1          |                   |
| 49 | R150347T        |                                                            | Seal - Nonstick Lip           | 2          |                   |
| 50 | R150334A        |                                                            | Washer - Thrust SAE660 Bronze | 2          |                   |
| 51 | R150333         |                                                            | Washer - Flat Keyed Outer SS  | 2          |                   |
| 52 | R53-9250        | 53-9250                                                    | Bracket - Scraper Mount       | 2          |                   |
|    |                 |                                                            |                               |            |                   |