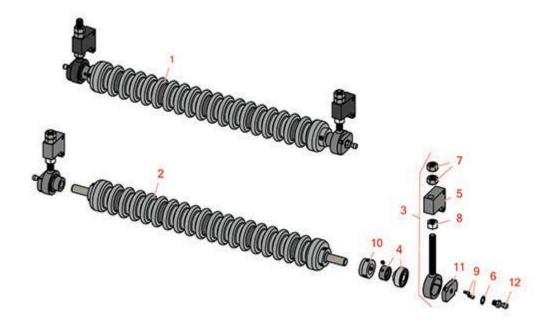

## **Replaces Toro Greensmaster 3050 Parts**

SPA Cutting Unit - Models 04460, 04465 & 04478 Minuteman Roller System

|      | R&R<br>Part No.                                                                                 | OEM<br>Part No.                                                             | Description                                     | Qty<br>Req | Order<br>Quantity |
|------|-------------------------------------------------------------------------------------------------|-----------------------------------------------------------------------------|-------------------------------------------------|------------|-------------------|
| Comp | olete Minutemo                                                                                  | an Roller Systems                                                           |                                                 |            |                   |
| 1    | RMT8001                                                                                         |                                                                             | Minuteman Front Grooved Roller System           | 0          |                   |
|      | Tech Note: Con                                                                                  | nplete roller systems i                                                     | include roller and two brackets with bearings.: |            |                   |
| Minu | teman Rollers                                                                                   | Only                                                                        |                                                 |            |                   |
| 2    | RM513                                                                                           |                                                                             | Minuteman Grooved Roller Only                   | 0          |                   |
|      | Tech Note: Use with Minuteman Roller Bracket System Only:                                       |                                                                             |                                                 |            |                   |
| Othe | r Parts Availab                                                                                 | le                                                                          |                                                 |            |                   |
| 3    | RT821                                                                                           |                                                                             | Bracket Assy - Front LH/RH                      | 2          |                   |
|      | Tech Note: Includes RT8210 Bearing & Locking Collar, RMM606 Washer, R3219-5 Nut & RMM607 Screw: |                                                                             |                                                 |            |                   |
| 4    | RMMB157                                                                                         |                                                                             | Bearing w/Locking Collar                        | 2          |                   |
| 5    | RT8210                                                                                          |                                                                             | Block - Height Adj                              | 2          |                   |
| 6    | RMM606                                                                                          |                                                                             | Washer - Lock 3/8 Zinc Internal Tooth           | 2          |                   |
| 7    | R3219-5                                                                                         | 01-188-0820,<br>22-15-BJD,<br>22-15-BJKD,<br>3219-5                         | Nut - 1/2-20                                    | 4          |                   |
| 8    | RMM607                                                                                          | 01-158-0610,<br>01-191-0820,<br>21-3900,<br>3220-5,<br>45-0170,<br>5/1/3220 | Nut - Jam 1/2-20 Zinc                           | 2          |                   |
| 9    | RMM608                                                                                          |                                                                             | Screw - 8-32 x 5/16 SS Socket Head              | 2          |                   |
| 10   | RMM3                                                                                            |                                                                             | End Hub - 7/8 ID                                | 2          |                   |
| 11   | RT821P                                                                                          |                                                                             | Plate - For RT821 Bracket                       | 2          |                   |
| 12   | RT821B                                                                                          |                                                                             | Ball - For RT821 Bracket                        | 2          |                   |
|      |                                                                                                 |                                                                             |                                                 |            |                   |