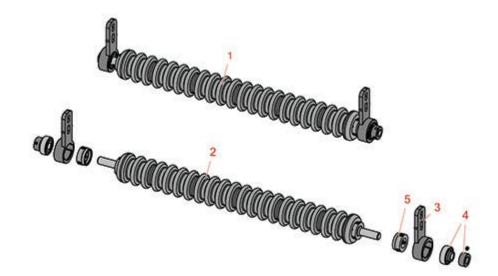

## **Replaces Toro Greensmaster 3050 Parts**

SPA Cutting Unit - Models 04472, 04473, 04482 & 04483 Minuteman Roller System

|      | R&R<br>Part No.                                           | OEM<br>Part No. | Description                                                | Qty<br>Req | Order<br>Quantity |
|------|-----------------------------------------------------------|-----------------|------------------------------------------------------------|------------|-------------------|
| Comp | olete Minute                                              | man Roller S    | Systems                                                    |            |                   |
| 1    | RMT3201                                                   |                 | Minuteman Front Grooved Roller System                      | 0          |                   |
|      | Tech Note: 0                                              | Complete rolle  | er systems include roller and two brackets with bearings.: |            |                   |
| Minu | teman Rolle                                               | rs Only         |                                                            |            |                   |
| 2    | RM511                                                     |                 | Minuteman Grooved Roller Only - 22 in                      | 0          |                   |
|      | Tech Note: Use with Minuteman Roller Bracket System Only: |                 |                                                            |            |                   |
| Othe | r Parts Avail                                             | able            |                                                            |            |                   |
| 3    | RT321                                                     |                 | Bracket - Front                                            | 2          |                   |
| 4    | RMMB157                                                   |                 | Bearing w/Locking Collar                                   | 2          |                   |
| 5    | RMM3                                                      |                 | End Hub - 7/8 ID                                           | 2          |                   |
|      |                                                           |                 |                                                            |            |                   |