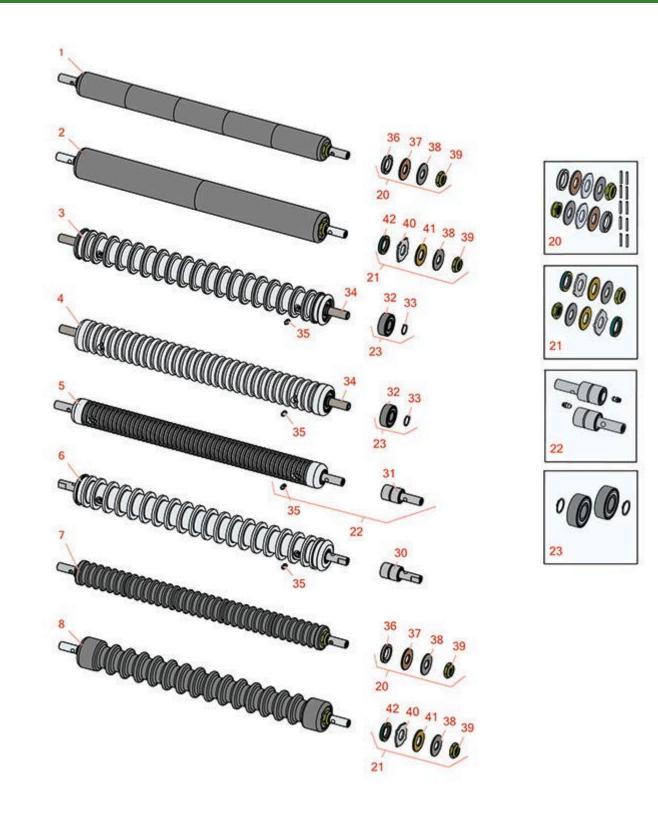

SPA Cutting Unit - Models 04472, 04473, 04482 & 04483 Front Rollers

SPA Cutting Unit - Models 04472, 04473, 04482 & 04483 Front Rollers

|      | R&R<br>Part No.                                                                                                                                                                                                                    | OEM<br>Part No. | Description                                 | Qty<br>Req | Orde<br>Quantity |  |
|------|------------------------------------------------------------------------------------------------------------------------------------------------------------------------------------------------------------------------------------|-----------------|---------------------------------------------|------------|------------------|--|
| &R F | Front Rollers                                                                                                                                                                                                                      |                 |                                             |            |                  |  |
| 1    | R150340                                                                                                                                                                                                                            |                 | Roller - Smooth UHMW<br>Polyethylene        | 0          |                  |  |
|      | Tech Note: Machined from solid UHMW, this low maintenance roller uses a 1" solid stainless steel shaft and requires no grease. UHMW material prevents build-up of debris.:                                                         |                 |                                             |            |                  |  |
| 2    | R1502600                                                                                                                                                                                                                           |                 | Roller - Smooth UHMW<br>Polyethylene        | 0          |                  |  |
|      | Tech Note: Machined from solid UHMW, this low maintenance roller uses a 1" solid stainless steel shaft and requires no grease. UHMW material prevents build-up of debris.:                                                         |                 |                                             |            |                  |  |
| 3    | R93-2469                                                                                                                                                                                                                           | 93-2469         | Roller - Grooved Machined<br>Aluminum       | 0          |                  |  |
|      | Tech Note: Constructed with a through shaft and ball bearings, this roller is machined from aluminum and features 1-1/8" wide grooves.:                                                                                            |                 |                                             |            |                  |  |
| 4    | R99-4211                                                                                                                                                                                                                           | 99-4211         | Roller - Grooved Machined<br>Aluminum       | 0          |                  |  |
|      | Tech Note: Constructed with a through shaft and ball bearings, this roller is machined from aluminum and features 5/8" wide grooves.:                                                                                              |                 |                                             |            |                  |  |
| 5    | R99-6241                                                                                                                                                                                                                           | 99-6241         | Roller - Grooved Machined Solid<br>Aluminum | 0          |                  |  |
|      | Tech Note: Machined from solid aluminum, this light weight roller uses greasable "water-pump"<br>style bearings and features 3/8" wide grooves.:                                                                                   |                 |                                             |            |                  |  |
| 6    | R150735                                                                                                                                                                                                                            |                 | Roller - Grooved Machined<br>Aluminum       | 0          |                  |  |
|      | Tech Note: Machined from aluminum, this light weight roller uses greasable "water-pump" style<br>bearings and features 3/4" wide grooves.:                                                                                         |                 |                                             |            |                  |  |
| 7    | R150335                                                                                                                                                                                                                            |                 | Roller - Grooved UHMW<br>Polyethylene       | 0          |                  |  |
|      | Tech Note: Machined from solid UHMW, this low maintenance roller rotates around a 1" solid stainless steel shaft and requires no bearings or grease. Patented groove design and smooth UHMW material prevents build-up of debris.: |                 |                                             |            |                  |  |

*SPA Cutting Unit - Models 04472, 04473, 04482 & 04483 Front Rollers* 

|       | R&R<br>Part No.                                                                                                                                                                                                                               | OEM<br>Part No.                                        | Description                           | Qty<br>Req | Order<br>Quantity |  |  |
|-------|-----------------------------------------------------------------------------------------------------------------------------------------------------------------------------------------------------------------------------------------------|--------------------------------------------------------|---------------------------------------|------------|-------------------|--|--|
| 8     | R1502650                                                                                                                                                                                                                                      |                                                        | Roller - Grooved UHMW<br>Polyethylene | 0          |                   |  |  |
|       | Tech Note: Machined from solid UHMW, this low maintenance roller rotates around a 1" solid<br>stainless steel shaft and requires no bearings or grease. Patented groove design and smooth<br>UHMW material prevents build-up of debris.:      |                                                        |                                       |            |                   |  |  |
| Overl | haul Kits                                                                                                                                                                                                                                     |                                                        |                                       |            |                   |  |  |
| 20    | R101395                                                                                                                                                                                                                                       |                                                        | Overhaul Kit - UHMW Roller            | 0          |                   |  |  |
|       | Tech Note: Fits all R&R 2" Dia. Black UHMW Polyethylene Rollers. Includes 10 ea.: R150322 Roll<br>Pins; 2 ea.: R3296-15 Locknuts, R150347T Teflon Seals, R150333 Thrust Washers, & R150334A<br>Bronze Thrust Washers:                         |                                                        |                                       |            |                   |  |  |
| 21    | R101399                                                                                                                                                                                                                                       |                                                        | Overhaul Kit - UHMW 2 Pc Roller       | 1          |                   |  |  |
|       | Tech Note: Fits all R&R 2-1/2" - 3-1/2" Dia. Black UHMW Plastic Rollers that do not use ball<br>bearings Includes 2 ea.: R1503230 Star Washers, R1503470 Seals, R150333 Thrust Washers,<br>R3296-15 Locknuts, R1503471 Bronze Thrust Washers: |                                                        |                                       |            |                   |  |  |
| 22    | R107-1588                                                                                                                                                                                                                                     | 107-1588                                               | Overhaul Kit - Roller                 | 0          |                   |  |  |
|       | Tech Note: Includes 2 ea.: R302-5 Grease Fittings & R52-3180 Bearings:                                                                                                                                                                        |                                                        |                                       |            |                   |  |  |
| 23    | R107-1591                                                                                                                                                                                                                                     | 107-1591                                               | Overhaul Kit - Roller                 | 0          |                   |  |  |
|       | Tech Note: Includes 2 ea: R458013 Retaining Rings & R93-2559 Bearings:                                                                                                                                                                        |                                                        |                                       |            |                   |  |  |
| Othe  | r Parts Available                                                                                                                                                                                                                             |                                                        |                                       |            |                   |  |  |
| 30    | R52-3210                                                                                                                                                                                                                                      | 52-3210                                                | Bearing - w/Milled Flat               | 2          |                   |  |  |
| 31    | R52-3180                                                                                                                                                                                                                                      | 21-6410,<br>52-3180                                    | Bearing - Front Roller                | 2          |                   |  |  |
| 32    | R93-2559                                                                                                                                                                                                                                      | 93-2559                                                | Bearing                               | 2          |                   |  |  |
| 33    | R458013                                                                                                                                                                                                                                       | 30-0580,<br>32120-72,<br>458013,<br>93-2525,<br>936125 | Ring - Retaining                      | 2          |                   |  |  |

SPA Cutting Unit - Models 04472, 04473, 04482 & 04483 Front Rollers

|    | R&R<br>Part No. | OEM<br>Part No.                                                                                                                                | Description                   | Qty<br>Req | Order<br>Quantity |
|----|-----------------|------------------------------------------------------------------------------------------------------------------------------------------------|-------------------------------|------------|-------------------|
| 34 | R93-2470        | 93-2470                                                                                                                                        | Shaft - Fits Grooved Roller   | 1          |                   |
| 35 | R302-5          | 21-6010,<br>302-11,<br>302-37,<br>302-47,<br>302-5,<br>302-57,<br>302-58,<br>302-6,<br>31-0300,<br>32-9660,<br>60-0800,<br>62-3880,<br>92-4181 | Fitting - Grease              | 4          |                   |
| 36 | R150347T        |                                                                                                                                                | Seal - Nonstick Lip           | 2          |                   |
| 37 | R150334A        |                                                                                                                                                | Washer - Thrust SAE660 Bronze | 2          |                   |
| 38 | R150333         |                                                                                                                                                | Washer - Flat Keyed Outer SS  | 2          |                   |
| 39 | R3296-15        | 116-7306,<br>32118-5,<br>32127-23,<br>32127-47,<br>3296-15                                                                                     | Locknut - 3/4-16 Nylon Jam    | 2          |                   |
| 40 | R1503230        |                                                                                                                                                | Washer - Thrust Outer Keyed   | 2          |                   |
| 41 | R1503471        |                                                                                                                                                | Washer - Thrust SAE660 Bronze | 2          |                   |
| 42 | R1503470        |                                                                                                                                                | Seal - Inner Wiper            | 2          |                   |
|    |                 |                                                                                                                                                |                               |            |                   |