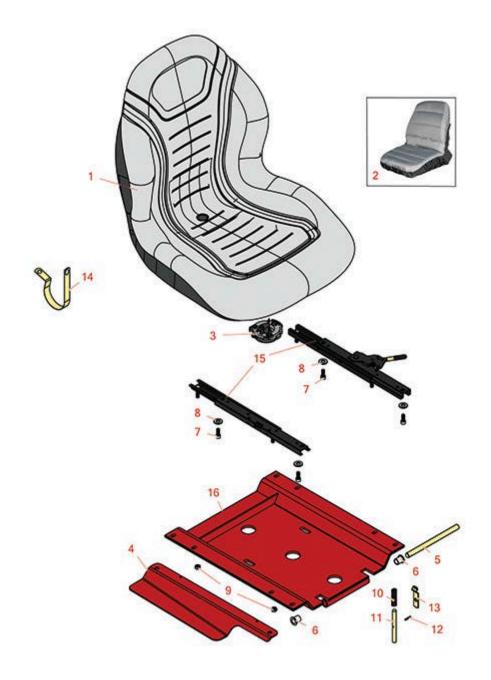

## **Replaces Toro Greensmaster 3050 Parts**

Traction Unit - Model 04351 Seat

|      | R&R<br>Part No. | OEM<br>Part No.                                                                                                                                          | Description                                             | Qty<br>Req | Order<br>Quantity |
|------|-----------------|----------------------------------------------------------------------------------------------------------------------------------------------------------|---------------------------------------------------------|------------|-------------------|
|      | 1 41 6 14 6 1   | Tarerro.                                                                                                                                                 | Beschjeren                                              | rieq       | Quarter           |
| 1    | RMXB200GY       | 100-3187,<br>104-4620,<br>104-7620,<br>21-4880,<br>351-59,<br>351-76,<br>49-8130,<br>63-9410,<br>66-5400,<br>75-9190,<br>750105,<br>92-6280,<br>MXB200GY | Milsco Seat XB200 - Grey                                | 1          |                   |
|      |                 |                                                                                                                                                          |                                                         |            |                   |
| 2    | R120-5179       | 120-5179                                                                                                                                                 | Large Seat Cover - Gray                                 | 1          |                   |
| Gaug | es and Contro   | Is                                                                                                                                                       |                                                         |            |                   |
| 3    | R151541         | R&R ON,<br>LY                                                                                                                                            | Delta Seat Switch - Twist Mount 1 Pole Normally<br>Open | 1          |                   |
| Othe | r Parts Availal | ble                                                                                                                                                      |                                                         |            |                   |
| 4    | R83-1840-01     | 83-1840-01                                                                                                                                               | Cover - Valve - Red                                     | 1          |                   |
| 5    | R49-5880        | 49-5880                                                                                                                                                  | Shaft - Seat                                            | 1          |                   |
| 6    | R256-155        | 256-155,<br>265-155                                                                                                                                      | Bushing - Flanged                                       | 2          |                   |
| 7    | R434024         | 3274-12                                                                                                                                                  | Bolt - Soc HD Cap 5/16-18 x 3/4                         | 4          |                   |
|      |                 |                                                                                                                                                          |                                                         |            |                   |

## **Replaces Toro Greensmaster 3050 Parts**

Traction Unit - Model 04351 Seat

|    | R&R<br>Part No. | OEM<br>Part No.                                                                                                                  | Description                 | Qty<br>Req | Order<br>Quantity |
|----|-----------------|----------------------------------------------------------------------------------------------------------------------------------|-----------------------------|------------|-------------------|
| 8  | R453009         | 01-166-0400,<br>24-10-BD,<br>24-9-AD,<br>32-9650,<br>3256-2,<br>3256-23,<br>3256-3,<br>3290-217,<br>3556-3,<br>4-2390,<br>7-0152 | Washer - Flat 5/16 SAE      | 6          |                   |
| 8  | R310266         | 3256-23,<br>3256-3,<br>3556-3                                                                                                    | Washer - Flat 5/16 USS      | 6          |                   |
| 9  | R3296-29        | 1-804256,<br>3290-357,<br>3296-29,<br>915662P                                                                                    | Locknut - 5/16-18 ESNA      | 4          |                   |
| 10 | R3-6685         | 3-6685                                                                                                                           | Spring - Compression - Seat | 1          |                   |
| 11 | R51-0350        | 51-0350                                                                                                                          | Pin - Spring - Seat         | 1          |                   |
| 12 | R012419         | 3284-3                                                                                                                           | Pin - Roll 1/8 x 3/4        | 1          |                   |
| 13 | R68-5310        | 68-5310                                                                                                                          | Clip - Rod - Prop           | 1          |                   |
| 14 | R2412-133       | 01-651-0160,<br>2412-133                                                                                                         | Clamp                       | 1          |                   |
| 15 | R150228         | 351-63,<br>51-0780,<br>51-0780 & 51-0790,<br>51-0780/51-0790,<br>51-0790                                                         | Adjusters - Seat (Set of 2) | 1          |                   |
| 16 | R83-1270        | 83-1270                                                                                                                          | Seat Support Assy           | 1          |                   |