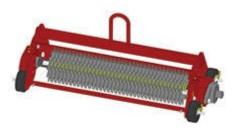

## **Replaces Toro Greensmaster 3050 Parts**

Verti-Cut Unit - Model 04416 Complete Verti-Cut Unit

## **Replaces Toro Greensmaster 3050 Parts**

Verti-Cut Unit - Model 04416 Complete Verti-Cut Unit

|      | R&R<br>Part No.                                                                                                                                | OEM<br>Part No. | Description                      | Qty<br>Req | Order<br>Quantity |
|------|------------------------------------------------------------------------------------------------------------------------------------------------|-----------------|----------------------------------|------------|-------------------|
| Com  | plete Verti-Cut Unit                                                                                                                           |                 |                                  |            |                   |
| 1    | R150206                                                                                                                                        |                 | Complete Standard Verti-Cut Unit | 0          |                   |
|      | Tech Note: R&R Verti-Cut unit complete with R17-1590 Verti-Cut Blades and R17-1630 Rubber Wheels,:                                             |                 |                                  |            |                   |
| Cust | om Verti-Cut Unit                                                                                                                              |                 |                                  |            |                   |
| 2    | R150206-SPL                                                                                                                                    |                 | Custom Verti-Cut Unit            | 0          |                   |
|      | Tech Note: R&R Custom Cutting Unit price does not include Verti-Cut Blades. Select these options from the parts list to complete custom unit.: |                 |                                  |            |                   |