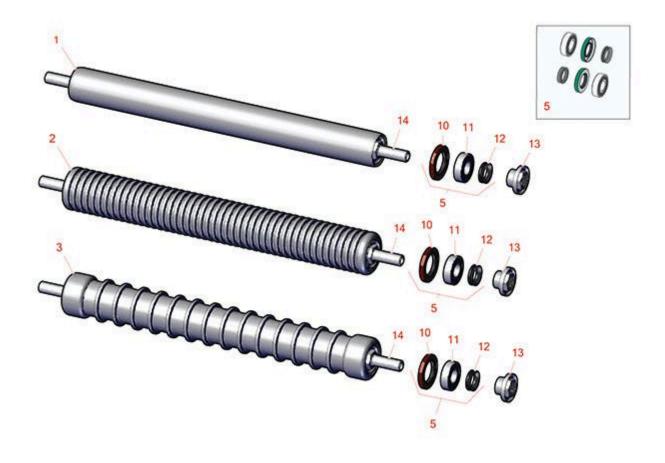

## **Replaces Toro Greensmaster Flex 1820 Parts**

DPA Cutting Unit - Models 04289 & 04291 Rollers

|       | R&R<br>Part No. | OEM<br>Part No.                                 | Description                                                  | Qty<br>Req | Order<br>Quantity |
|-------|-----------------|-------------------------------------------------|--------------------------------------------------------------|------------|-------------------|
| Rolle | rs              |                                                 |                                                              |            |                   |
| 1     | R120-9606       | 110-2303,<br>120-9605,<br>120-9606              | Roller - Smooth Aluminum 2x18                                | 1          |                   |
| 2     | R120-9607       | 110-2304,<br>120-9607                           | Roller - Narrow Grooved Machined Aluminum                    | 1          |                   |
| 3     | R120-9609       | 120-9609                                        | Roller - Wide Grooved Aluminum - 2.5x18                      | 1          |                   |
| Overl | haul Kits & Se  | rvice Tools                                     |                                                              |            |                   |
| 5     | R107-1594       | 107-1594                                        | Overhaul Kit - Roller                                        | 1          |                   |
|       | Detail Descrip  | tion: Includes 2                                | 2 ea.: R106-6941 Seals, R106-6942 V-Rings & R251-347 Bearing | rs:        |                   |
| Othe  | r Parts Availa  | ble                                             |                                                              |            |                   |
| 10    | R106-6941       | 106-6941                                        | Seal - Double Lip                                            | 2          |                   |
| 11    | R251-347        | 251-347,<br>72-5690                             | Bearing - Ball                                               | 2          |                   |
| 12    | R106-6942       | 106-6942                                        | V-Ring - Roller                                              | 2          |                   |
| 13    | R114-3745       | 106-6939,<br>108-3151,<br>114-3745,<br>114-5411 | Locknut - Bearing - Stainless                                | 2          |                   |
| 14    | R119-4079       | 119-4079                                        | Shaft- Roller                                                | 1          |                   |