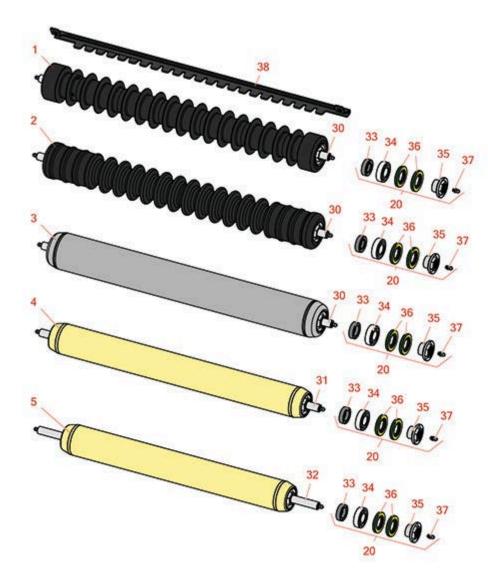

## Replaces Toro Reelmaster 5210-D Parts Cutting Unit with 5" Reels - Models 03621, 03623, 03634 &

Cutting Unit with 5" Reels - Models 03621, 03623, 03634 & 03635 Rollers

|       | R&R<br>Part No.                                                                                                                                                                                                                                                                          | OEM<br>Part No.                    | Description                                           | Qty<br>Req | Order<br>Quantity |  |  |  |
|-------|------------------------------------------------------------------------------------------------------------------------------------------------------------------------------------------------------------------------------------------------------------------------------------------|------------------------------------|-------------------------------------------------------|------------|-------------------|--|--|--|
| R&R I | Front Rollers                                                                                                                                                                                                                                                                            |                                    | · ·                                                   |            |                   |  |  |  |
| 1     | R1503911                                                                                                                                                                                                                                                                                 | 110-4050,<br>114-5400,<br>114-5421 | Roller - Fusion Grooved UHMW<br>Polyethylene          | 1          |                   |  |  |  |
|       | Tech Note: Fusion Rollers combine the best features of our UHMW plastic rollers with a heavy-duty internal bearing system. Machined from solid UHMW plastic that prevents build-up of debris. This roller has a patented deep groove design and <click for="" more="" part#="">:</click> |                                    |                                                       |            |                   |  |  |  |
| 2     | R1503915                                                                                                                                                                                                                                                                                 | 110-9608,<br>114-5421              | Roller - Fusion Grooved UHMW<br>Polyethylene Shoulder | 1          |                   |  |  |  |
|       | Tech Note: Fusion Reduty internal bearing debris. This roller he                                                                                                                                                                                                                         |                                    |                                                       |            |                   |  |  |  |
| 3     | R114-5412                                                                                                                                                                                                                                                                                | 114-5412                           | Roller - Smooth Tubular Steel                         | 1          |                   |  |  |  |
|       | Tech Note: Construction bearings. (2008 & U                                                                                                                                                                                                                                              | s ball                             |                                                       |            |                   |  |  |  |
| 4     | R114-5404                                                                                                                                                                                                                                                                                | 114-5404,<br>137-6107              | Roller - Smooth Tubular Steel -<br>Long               | 1          |                   |  |  |  |
|       | Tech Note: Construct<br>bearings. (2006 - 20                                                                                                                                                                                                                                             | s ball                             |                                                       |            |                   |  |  |  |
| 5     | R114-5406                                                                                                                                                                                                                                                                                | 114-5406                           | Roller - Smooth Tubular Steel -<br>Short              | 1          |                   |  |  |  |
|       | Tech Note: Constructed with a through shaft, this heavy-duty roller uses greasable stainless bal bearings. (2008 & Up):                                                                                                                                                                  |                                    |                                                       |            |                   |  |  |  |
| Overl | haul Kits                                                                                                                                                                                                                                                                                |                                    |                                                       |            |                   |  |  |  |
| 20    | R114-5430                                                                                                                                                                                                                                                                                | 114-5430                           | Overhaul Kit - Roller                                 | 0          |                   |  |  |  |
|       | Tech Note: Includes 4 ea.: R112-7494 Seals; 2 ea.: R302-5 Grease Zerks, R114-3717 Seals,<br>R112-5290 Bearings & R114-3745 Locknuts:                                                                                                                                                     |                                    |                                                       |            |                   |  |  |  |
| Othe  | r Parts Available                                                                                                                                                                                                                                                                        |                                    |                                                       |            |                   |  |  |  |

## Replaces Toro Reelmaster 5210-D Parts Cutting Unit with 5" Reels - Models 03621, 03623, 03634 &

Cutting Unit with 5" Reels - Models 03621, 03623, 03634 & 03635 Rollers

| Item <b>R&amp;R</b><br>No <b>Part No.</b> | OEM<br>Part       |                                                                     | Description                                   | Qty<br>Req | Order<br>Quantity |
|-------------------------------------------|-------------------|---------------------------------------------------------------------|-----------------------------------------------|------------|-------------------|
| 30 <b>R114-540</b>                        | 114-              | 5403                                                                | Shaft - Front Roller                          | 1          |                   |
| 31 <b>R114-54</b> 0                       | <b>)7</b> 114-    | 5407                                                                | Shaft - Long Rear Roller                      | 1          |                   |
| 32 <b>R114-54</b> 1                       | 114-              | 5410                                                                | Shaft - Short - Rear Roller                   | 1          |                   |
| 33 <b>R114-37</b> 1                       | <b>17</b> 114-    | 3717                                                                | Seal                                          | 2          |                   |
| 34 <b>R112-529</b>                        | 251-              | 5290,<br>-346,<br>346,<br>430                                       | Bearing - Stainless                           | 2          |                   |
| 35 <b>R114-37</b> 4                       |                   | 3745,<br>5411                                                       | Locknut - Bearing - Stainless                 | 2          |                   |
| 36 <b>R112-74</b> 9                       | <b>94</b> 112-    | 7494                                                                | Seal                                          | 4          |                   |
| 37 <b>R302-5</b>                          |                   | 11,<br>37,<br>47,<br>5,<br>57,<br>58,<br>6,<br>300,<br>660,<br>800, | Fitting - Grease                              | 2          |                   |
| 38 <b>R107-299</b>                        | <b>93-03</b> 107- | 2993-03                                                             | Scraper - Fits Toro Plastic Gr<br>Roller Only | 1          |                   |