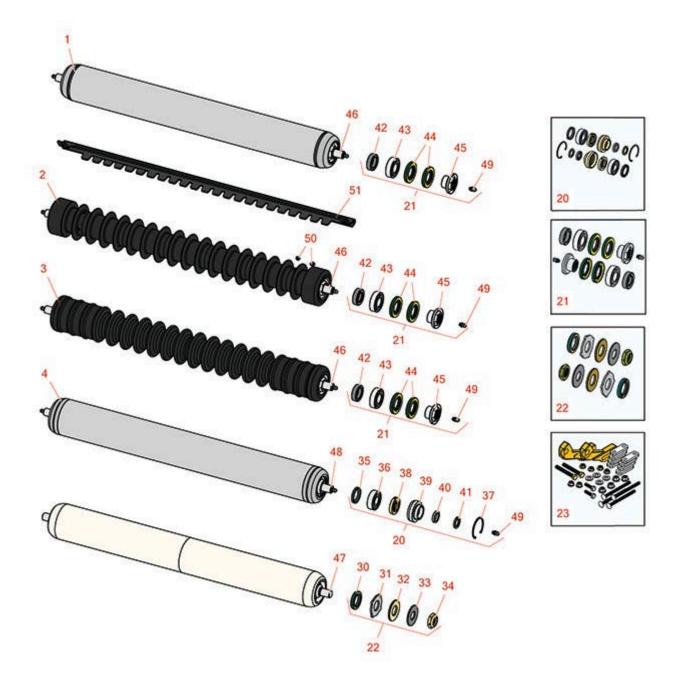

## Replaces Toro Reelmaster 5210-D Parts DPA Cutting Unit with 5" Reel - Model 03661, 03694 &

DPA Cutting Unit with 5" Reel - Model 03661, 03694 & 03695
Front Rollers

|      | R&R<br>Part No.                                                                                                                                                                                                                                                                                 | OEM<br>Part No.                    | Description                                           | Qty<br>Req | Order<br>Quantity |  |
|------|-------------------------------------------------------------------------------------------------------------------------------------------------------------------------------------------------------------------------------------------------------------------------------------------------|------------------------------------|-------------------------------------------------------|------------|-------------------|--|
| R&R  | Rollers                                                                                                                                                                                                                                                                                         |                                    |                                                       |            |                   |  |
| 1    | R114-5412                                                                                                                                                                                                                                                                                       | 114-5412                           | Roller - Smooth Tubular Steel                         | 1          |                   |  |
|      | Tech Note: Construction bearings. (2008 & U                                                                                                                                                                                                                                                     |                                    | s heavy-duty roller uses greasable stainles           | is ball    |                   |  |
| 2    | R1503911                                                                                                                                                                                                                                                                                        | 110-4050,<br>114-5400,<br>114-5421 | Roller - Fusion Grooved UHMW<br>Polyethylene          | 1          |                   |  |
|      | Tech Note: Fusion Rollers combine the best features of our UHMW plastic rollers with a heavy-<br>duty internal bearing system. Machined from solid UHMW plastic that prevents build-up of<br>debris. This roller has a patented deep groove design and <click for="" more="" part#="">:</click> |                                    |                                                       |            |                   |  |
| 3    | R1503915                                                                                                                                                                                                                                                                                        | 110-9608,<br>114-5421              | Roller - Fusion Grooved UHMW<br>Polyethylene Shoulder | 1          |                   |  |
|      | Tech Note: Fusion Rollers combine the best features of our UHMW plastic rollers with a heavy duty internal bearing system. Machined from solid UHMW plastic that prevents build-up of debris. This roller has a patented deep groove design in t <click for="" more="" part#="">:</click>       |                                    |                                                       |            |                   |  |
| 4    | R110-9605                                                                                                                                                                                                                                                                                       | 110-9605                           | Roller - Smooth Tubular Steel                         | 1          |                   |  |
|      | Tech Note: Constructed with a through shaft, this heavy-duty roller uses greasable ball bearings. (2006 - 2007):                                                                                                                                                                                |                                    |                                                       |            |                   |  |
| Over | haul Kits                                                                                                                                                                                                                                                                                       |                                    |                                                       |            |                   |  |
| 20   | R106-9606                                                                                                                                                                                                                                                                                       | 106-9606                           | Overhaul Kit - Roller                                 | 1          |                   |  |
|      | Tech Note: Include 2 ea: R343667 Bearings, R253-70 Seals, R32120-62 Retaining Rings, R93-1251<br>Seals, R93-1252 Seals, R93-2931 Washers, R93-3007 Seals:                                                                                                                                       |                                    |                                                       |            |                   |  |
| 21   | R114-5430                                                                                                                                                                                                                                                                                       | 114-5430                           | Overhaul Kit - Roller                                 | 1          |                   |  |
|      | Tech Note: Includes 4 ea.: R112-7494 Seals; 2 ea.: R302-5 Grease Zerks, R114-3717 Seals,<br>R112-5290 Bearings & R114-3745 Locknuts:                                                                                                                                                            |                                    |                                                       |            |                   |  |
| 22   | R101399                                                                                                                                                                                                                                                                                         |                                    | Overhaul Kit - UHMW 2 Pc<br>Roller                    | 1          |                   |  |

## Replaces Toro Reelmaster 5210-D Parts DPA Cutting Unit with 5" Reel - Model 03661, 03694 &

DPA Cutting Unit with 5" Reel - Model 03661, 03694 & 03695 Front Rollers

|      | R&R<br>Part No.                                                                                                                                                                                                                         | OEM<br>Part No.                                            | Description                                          | Qty<br>Req | Order<br>Quantity |  |  |  |  |
|------|-----------------------------------------------------------------------------------------------------------------------------------------------------------------------------------------------------------------------------------------|------------------------------------------------------------|------------------------------------------------------|------------|-------------------|--|--|--|--|
|      | Tech Note: Fits all R&R 2-1/2" - 3-1/2" Dia. Black UHMW Plastic Rollers that do not use ball bearings Includes 2 ea.: R1503230 Star Washers, R1503470 Seals, R150333 Thrust Washers, R3296-15 Locknuts, R1503471 Bronze Thrust Washers: |                                                            |                                                      |            |                   |  |  |  |  |
| 23   | R110-9600                                                                                                                                                                                                                               | 110-9600                                                   | High HOC Kit                                         | 1          |                   |  |  |  |  |
|      | Tech Note: Includes 1 ea.:<br>R106-9758, R104-8300, R4                                                                                                                                                                                  |                                                            | 2 ea: R112-7451, R322-16, R445722 &<br>r: R106-3925: | 4 ea.:     |                   |  |  |  |  |
| Othe | r Parts Available                                                                                                                                                                                                                       |                                                            |                                                      |            |                   |  |  |  |  |
| 30   | R1503470                                                                                                                                                                                                                                |                                                            | Seal - Inner Wiper                                   | 2          |                   |  |  |  |  |
| 31   | R1503230                                                                                                                                                                                                                                |                                                            | Washer - Thrust Outer Keyed                          | 2          |                   |  |  |  |  |
| 32   | R1503471                                                                                                                                                                                                                                |                                                            | Washer - Thrust SAE660<br>Bronze                     | 2          |                   |  |  |  |  |
| 33   | R150333                                                                                                                                                                                                                                 |                                                            | Washer - Flat Keyed Outer SS                         | 2          |                   |  |  |  |  |
| 34   | R3296-15                                                                                                                                                                                                                                | 116-7306,<br>32118-5,<br>32127-23,<br>32127-47,<br>3296-15 | Locknut - 3/4-16 Nylon Jam                           | 2          |                   |  |  |  |  |
| 35   | R93-3007                                                                                                                                                                                                                                | 93-3007                                                    | Seal                                                 | 2          |                   |  |  |  |  |
| 36   | R343667                                                                                                                                                                                                                                 | 109966,<br>251-6,<br>38-7820                               | Bearing - Ball                                       | 2          |                   |  |  |  |  |
| 37   | R32120-62                                                                                                                                                                                                                               | 32120-62                                                   | Ring - Retaining                                     | 2          |                   |  |  |  |  |
| 38   | R93-1251                                                                                                                                                                                                                                | 93-1251                                                    | Seal                                                 | 2          |                   |  |  |  |  |
| 39   | R93-1252                                                                                                                                                                                                                                | 93-1252                                                    | Seal - Outer                                         | 2          |                   |  |  |  |  |
| 40   | R253-70                                                                                                                                                                                                                                 | 253-70                                                     | Seal                                                 | 2          |                   |  |  |  |  |
| 41   | R93-2931                                                                                                                                                                                                                                | 93-2931                                                    | Washer - Roller Seal                                 | 2          |                   |  |  |  |  |
| 42   | R114-3717                                                                                                                                                                                                                               | 114-3717                                                   | Seal                                                 | 2          |                   |  |  |  |  |
|      | ·                                                                                                                                                                                                                                       |                                                            |                                                      |            |                   |  |  |  |  |

## Replaces Toro Reelmaster 5210-D Parts DPA Cutting Unit with 5" Reel - Model 03661, 03694 &

DPA Cutting Unit with 5" Reel - Model 03661, 03694 & 03695
Front Rollers

|    | R&R<br>Part No. | OEM<br>Part No.                                                                                                                                | Description                                   | Qty<br>Req | Order<br>Quantity |
|----|-----------------|------------------------------------------------------------------------------------------------------------------------------------------------|-----------------------------------------------|------------|-------------------|
| 43 | R112-5290       | 112-5290,<br>251346,<br>251-346,<br>72-5430                                                                                                    | Bearing - Stainless                           | 2          |                   |
| 44 | R112-7494       | 112-7494                                                                                                                                       | Seal                                          | 4          |                   |
| 45 | R114-3745       | 114-3745,<br>114-5411                                                                                                                          | Locknut - Bearing - Stainless                 | 2          |                   |
| 46 | R114-5403       | 114-5403                                                                                                                                       | Shaft - Front Roller                          | 1          |                   |
| 47 | R1503923        |                                                                                                                                                | Shaft - Front Rollers                         | 1          |                   |
| 48 | R110-4053       | 110-4053                                                                                                                                       | Shaft - Front Roller                          | 1          |                   |
| 49 | R302-5          | 21-6010,<br>302-11,<br>302-37,<br>302-47,<br>302-5,<br>302-57,<br>302-58,<br>302-6,<br>31-0300,<br>32-9660,<br>60-0800,<br>62-3880,<br>92-4181 | Fitting - Grease                              | 2          |                   |
| 50 | R300106         | 300106                                                                                                                                         | Screw - Set 5/16-18 x 1/4                     | 4          |                   |
| 51 | R107-2993-03    | 107-2993-03                                                                                                                                    | Scraper - Fits Toro Plastic Gr<br>Roller Only | 1          |                   |