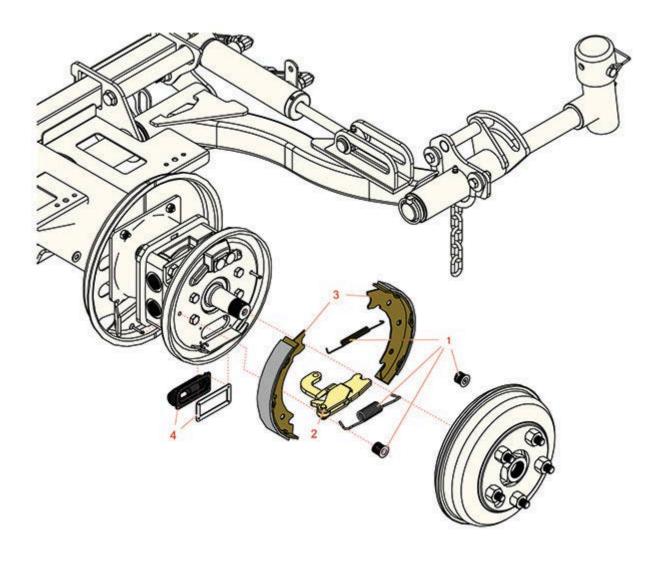

## **Replaces Toro Reelmaster 5210-D Parts**

Traction Unit Brakes

|   | R&R<br>Part No.     | OEM<br>Part No. | Description            | Qty<br>Req | Order<br>Quantity |
|---|---------------------|-----------------|------------------------|------------|-------------------|
| 1 | R108-6983           | 108-6983        | Brake Hardware Kit     | 1          |                   |
| 2 | R110-8910           | 110-8910        | Actuator Kit - LH      | 1          |                   |
|   | Tech Note: (Shown): |                 |                        |            |                   |
| 2 | R110-8884           | 110-8884        | Actuator Kit - RH      | 1          |                   |
| 3 | R108-6981           | 108-6981        | Brake Shoe Kit - Set/2 | 1          |                   |
| 4 | R110-8885           | 110-8885        | Dust Boot Kit - Brake  | 1          |                   |