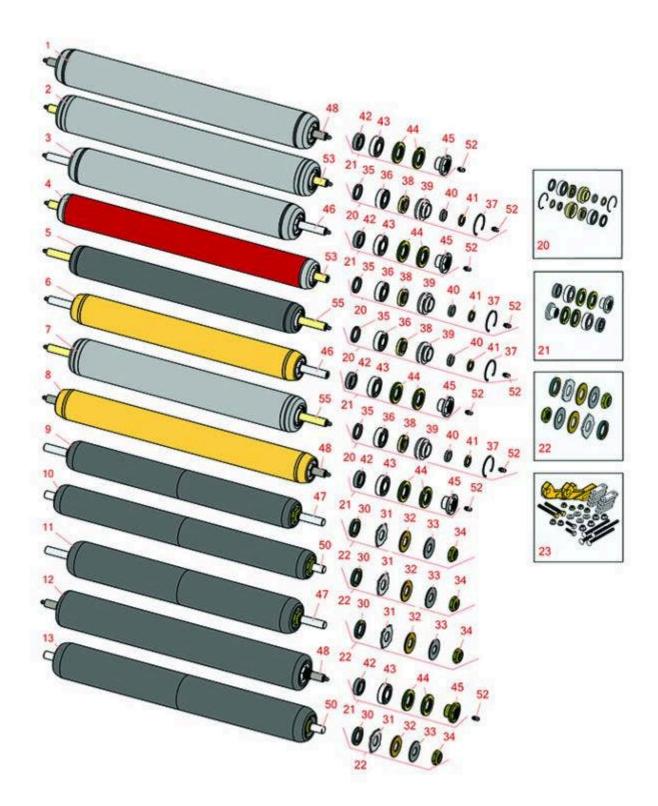

### **Replaces Toro Reelmaster 5210-D Parts**

DPA Cutting Unit with 5" Reel - Model 03661, 03694 & 03695
Rear Rollers

## Replaces Toro Reelmaster 5210-D Parts DPA Cutting Unit with 5" Reel - Model 03661, 03694 &

DPA Cutting Unit with 5" Reel - Model 03661, 03694 & 03695
Rear Rollers

|       | R&R<br>Part No.                                                                                                          | OEM<br>Part No.       | Description                              | Qty<br>Req | Order<br>Quantity |  |  |
|-------|--------------------------------------------------------------------------------------------------------------------------|-----------------------|------------------------------------------|------------|-------------------|--|--|
| R&R I | R&R Rollers                                                                                                              |                       |                                          |            |                   |  |  |
| 1     | R114-5415                                                                                                                | 114-5415              | Roller - Smooth Tubular Steel            | 0          |                   |  |  |
|       | Tech Note: Constructed with a through shaft, this heavy duty roller uses greasable stainless bearings. (2008 & Up):      |                       |                                          |            |                   |  |  |
| 2     | R107-4024                                                                                                                | 107-4024              | Smooth Tubular Steel Roller -<br>Long    | 0          |                   |  |  |
|       | Tech Note: Constructed with a through shaft, this heavy-duty roller uses greasable ball bearings. (2006 - 2007):         |                       |                                          |            |                   |  |  |
| 3     | R114-5417                                                                                                                | 114-5417              | Roller - Smooth Solid Steel              | 0          |                   |  |  |
|       | Tech Note: Constructed with a through shaft, this heavy-duty roller uses greasable stainless ball bearings. (2008 & Up): |                       |                                          |            |                   |  |  |
| 4     | R107-4040                                                                                                                | 107-4040              | Roller - Smooth Tubular Steel            | 0          |                   |  |  |
|       | Tech Note: Constructed with a through shaft, this heavy-duty roller uses greasable ball bearings. (2006 - 2007):         |                       |                                          |            |                   |  |  |
| 5     | R110-4066                                                                                                                | 110-4066              | Roller - Smooth Tubular Steel            | 0          |                   |  |  |
|       | Tech Note: Constructed with a through shaft, this heavy-duty roller uses greasable ball bearings. (2006 - 2007):         |                       |                                          |            |                   |  |  |
| 6     | R114-5406                                                                                                                | 114-5406              | Roller - Smooth Tubular Steel -<br>Short | 0          |                   |  |  |
|       | Tech Note: Constructed with a through shaft, this heavy-duty roller uses greasable stainless ball bearings. (2008 & Up): |                       |                                          |            |                   |  |  |
| 7     | R110-4065                                                                                                                | 110-4065              | Roller - Smooth Tubular Steel            | 0          |                   |  |  |
|       | Tech Note: Constructed with a through shaft, this heavy-duty roller uses greasable ball bearings. (2006 - 2007):         |                       |                                          |            |                   |  |  |
| 8     | R114-5404                                                                                                                | 114-5404,<br>137-6107 | Roller - Smooth Tubular Steel -<br>Long  | 0          |                   |  |  |

# Replaces Toro Reelmaster 5210-D Parts DPA Cutting Unit with 5" Reel - Model 03661, 03694 &

|       | R&R<br>Part No.                                                                                                                                                                                                                                                                          | OEM<br>Part No. | Description                                 | Qty<br>Req | Order<br>Quantity |
|-------|------------------------------------------------------------------------------------------------------------------------------------------------------------------------------------------------------------------------------------------------------------------------------------------|-----------------|---------------------------------------------|------------|-------------------|
|       | Tech Note: Constru<br>bearings. (2006 - 2                                                                                                                                                                                                                                                |                 | this heavy-duty roller uses greasable stai  | nless ball |                   |
| 9     | R1503935                                                                                                                                                                                                                                                                                 |                 | Roller - Smooth UHMW<br>Polyethylene        | 0          |                   |
|       | Tech Note: Machined from solid UHMW, this low maintenance roller uses a 1" solid stainless steel shaft and requires no grease. UHMW material prevents build-up of debris. (2006 & Up):                                                                                                   |                 |                                             |            |                   |
| 10    | R1503943                                                                                                                                                                                                                                                                                 |                 | Roller - Smooth UHMW<br>Polyethylene        | 0          |                   |
|       | Tech Note: Machined from solid UHMW, this low maintenance roller uses a 1" solid stainless steel shaft and requires no grease. UHMW material prevents build-up of debris. (2006 & Up).                                                                                                   |                 |                                             |            |                   |
| 11    | R1503940                                                                                                                                                                                                                                                                                 | 1503940         | Roller - Smooth UHMW<br>Polyethylene        | 0          |                   |
|       | Tech Note: Machined from solid UHMW, this low maintenance roller uses a 1" solid stainless steel shaft and requires no grease. UHMW material prevents build-up of debris. (2006 & Up):                                                                                                   |                 |                                             |            |                   |
| 12    | R1503916                                                                                                                                                                                                                                                                                 |                 | Roller - Fusion Smooth UHMW<br>Polyethylene | 0          |                   |
|       | Tech Note: Fusion Rollers combine the best features of our UHMW plastic rollers with a heave duty internal bearing system. Machined from solid UHMW plastic that prevents build-up of debris. This roller has stainless precision ball bearings <click for="" more="" part#="">:</click> |                 |                                             |            |                   |
| 13    | R1503946                                                                                                                                                                                                                                                                                 |                 | Roller - Smooth UHMW<br>Polyethylene        | 0          |                   |
|       | Tech Note: Machined from solid UHMW, this low maintenance roller uses a 1" solid stainless steel shaft and requires no grease. UHMW material prevents build-up of debris. (2006 & Up):                                                                                                   |                 |                                             |            |                   |
| Overl | haul Kits                                                                                                                                                                                                                                                                                |                 |                                             |            |                   |
| 20    | R106-9606                                                                                                                                                                                                                                                                                | 106-9606        | Overhaul Kit - Roller                       | 1          |                   |
|       | Tech Note: Include 2 ea: R343667 Bearings, R253-70 Seals, R32120-62 Retaining Rings, R93-1 Seals, R93-1252 Seals, R93-2931 Washers, R93-3007 Seals:                                                                                                                                      |                 |                                             |            |                   |
| 21    | R114-5430                                                                                                                                                                                                                                                                                | 114-5430        | Overhaul Kit - Roller                       | 1          |                   |

### **Replaces Toro Reelmaster 5210-D Parts**

DPA Cutting Unit with 5" Reel - Model 03661, 03694 & 03695
Rear Rollers

|      | R&R<br>Part No.                                                                                                                                                                                                                         | OEM<br>Part No.                                            | Description                                | Qty<br>Req | Order<br>Quantity |  |
|------|-----------------------------------------------------------------------------------------------------------------------------------------------------------------------------------------------------------------------------------------|------------------------------------------------------------|--------------------------------------------|------------|-------------------|--|
|      |                                                                                                                                                                                                                                         | 4 ea.: R112-7494 Seals; 2 e<br>& R114-3745 Locknuts:       | ea.: R302-5 Grease Zerks, R114-3717 Seals, |            |                   |  |
| 22   | R101399                                                                                                                                                                                                                                 |                                                            | Overhaul Kit - UHMW 2 Pc Roller            | 1          |                   |  |
|      | Tech Note: Fits all R&R 2-1/2" - 3-1/2" Dia. Black UHMW Plastic Rollers that do not use ball bearings Includes 2 ea.: R1503230 Star Washers, R1503470 Seals, R150333 Thrust Washers, R3296-15 Locknuts, R1503471 Bronze Thrust Washers: |                                                            |                                            |            |                   |  |
| 23   | R110-9600                                                                                                                                                                                                                               | 110-9600                                                   | High HOC Kit                               | 1          |                   |  |
|      | Tech Note: Includes 1 ea.: R120-0404, R120-0405 & 2 ea: R112-7451, R322-16, R445722 & 4 ea.:<br>R106-9758, R104-8300, R453011, R104-8301 & 8 ea: R106-3925:                                                                             |                                                            |                                            |            |                   |  |
| Othe | r Parts Available                                                                                                                                                                                                                       |                                                            |                                            |            |                   |  |
| 30   | R1503470                                                                                                                                                                                                                                |                                                            | Seal - Inner Wiper                         | 2          |                   |  |
| 31   | R1503230                                                                                                                                                                                                                                |                                                            | Washer - Thrust Outer Keyed                | 2          |                   |  |
| 32   | R1503471                                                                                                                                                                                                                                |                                                            | Washer - Thrust SAE660 Bronze              | 2          |                   |  |
| 33   | R150333                                                                                                                                                                                                                                 |                                                            | Washer - Flat Keyed Outer SS               | 2          |                   |  |
| 34   | R3296-15                                                                                                                                                                                                                                | 116-7306,<br>32118-5,<br>32127-23,<br>32127-47,<br>3296-15 | Locknut - 3/4-16 Nylon Jam                 | 2          |                   |  |
| 35   | R93-3007                                                                                                                                                                                                                                | 93-3007                                                    | Seal                                       | 4          |                   |  |
| 36   | R343667                                                                                                                                                                                                                                 | 109966,<br>251-6,<br>38-7820                               | Bearing - Ball                             | 4          |                   |  |
| 37   | R32120-62                                                                                                                                                                                                                               | 32120-62                                                   | Ring - Retaining                           | 2          |                   |  |
| 38   | R93-1251                                                                                                                                                                                                                                | 93-1251                                                    | Seal                                       | 2          |                   |  |
| 39   | R93-1252                                                                                                                                                                                                                                | 93-1252                                                    | Seal - Outer                               | 2          |                   |  |
| 40   | R253-70                                                                                                                                                                                                                                 | 253-70                                                     | Seal                                       | 2          |                   |  |

# Replaces Toro Reelmaster 5210-D Parts DPA Cutting Unit with 5" Reel - Model 03661, 03694 &

DPA Cutting Unit with 5" Reel - Model 03661, 03694 8 03695 Rear Rollers

|    | R&R<br>Part No.          | OEM<br>Part No.                                                                                                                                | Description                   | Qty<br>Req | Order<br>Quantity |
|----|--------------------------|------------------------------------------------------------------------------------------------------------------------------------------------|-------------------------------|------------|-------------------|
| 41 | R93-2931                 | 93-2931                                                                                                                                        | Washer - Roller Seal          | 2          |                   |
| 42 | R114-3717                | 114-3717                                                                                                                                       | Seal                          | 2          |                   |
| 43 | R112-5290                | 112-5290,<br>251346,<br>251-346,<br>72-5430                                                                                                    | Bearing - Stainless           | 2          |                   |
| 44 | R112-7494                | 112-7494                                                                                                                                       | Seal                          | 4          |                   |
| 45 | R114-3745                | 114-3745,<br>114-5411                                                                                                                          | Locknut - Bearing - Stainless | 2          |                   |
| 46 | R114-5410                | 114-5410                                                                                                                                       | Shaft - Short - Rear Roller   | 1          |                   |
|    | Tech Note: 2008 & Newer: |                                                                                                                                                |                               |            |                   |
| 47 | R1503938                 |                                                                                                                                                | Shaft - Short Rear Rollers    | 1          |                   |
| 48 | R114-5407                | 114-5407                                                                                                                                       | Shaft - Long Rear Roller      | 1          |                   |
| 50 | R1503949                 |                                                                                                                                                | Shaft - Long Rear Rollers     | 1          |                   |
| 52 | R302-5                   | 21-6010,<br>302-11,<br>302-37,<br>302-47,<br>302-5,<br>302-57,<br>302-58,<br>302-6,<br>31-0300,<br>32-9660,<br>60-0800,<br>62-3880,<br>92-4181 | Fitting - Grease              | 2          |                   |
| 53 | R107-3296                | 107-3296,<br>99-5717                                                                                                                           | Shaft - Rear Long Roller      | 1          |                   |
| 55 | R110-4060                | 110-4060                                                                                                                                       | Shaft                         | 1          |                   |