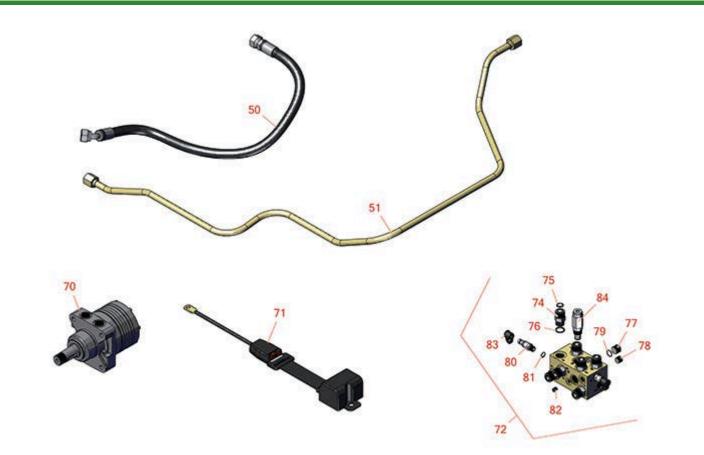

## **Replaces Toro Reelmaster 5210-D Parts** *Traction Unit*

All Wheel Drive Kit - Model 03671

|                       | R&R<br>Part No. | OEM<br>Part No.                                | Description               | Qty <b>Order</b><br>Req <b>Quantity</b> |  |  |
|-----------------------|-----------------|------------------------------------------------|---------------------------|-----------------------------------------|--|--|
| Hose                  | S               |                                                |                           |                                         |  |  |
| 50                    | R106-3662       | 106-3662                                       | Hydraulic Hose Assy       | 4                                       |  |  |
| 50                    | R108-7645       | 108-7645                                       | Hydraulic Hose Assy       | 1                                       |  |  |
| 51                    | R108-7622       | 108-7622                                       | Tube Assy                 | 1                                       |  |  |
| 51                    | R108-7623       | 108-7623                                       | Tube Assy                 | 1                                       |  |  |
| 51                    | R108-7624       | 108-7624                                       | Tube Assy                 | 1                                       |  |  |
| 51                    | R108-7625       | 108-7625                                       | Tube Assy                 | 1                                       |  |  |
| 51                    | R108-7626       | 108-7626                                       | Tube Assy                 | 1                                       |  |  |
| Other Parts Available |                 |                                                |                           |                                         |  |  |
| 70                    | R107-4544       | 107-4544                                       | Hydraulic Motor Assy - LH | 1                                       |  |  |
| 70                    | R110-0901       | 110-0901                                       | Hydraulic Motor Assy      | 1                                       |  |  |
| 71                    | R150848         | 100-4928,<br>110-0413,<br>110-9720,<br>95-8910 | Belt-Seat                 | 1                                       |  |  |
| 72                    | R108-1825       | 108-1825                                       | Hydraulic Manifold Assy   | 1                                       |  |  |
| 74                    | R340-7          | 340-7                                          | Adapter                   | 7                                       |  |  |
| 75                    | R237-65         | 237-65,<br>237.65                              | O-Ring                    | 7                                       |  |  |
| 76                    | R237-80         | 237-80,<br>327-80                              | O-Ring                    | 7                                       |  |  |
| 77                    | R106-1027       | 106-1027                                       | Plug-Hyd                  | 1                                       |  |  |
| 78                    | R106-1026       | 106-1026                                       | Plug-Hyd                  | 6                                       |  |  |
| 79                    | R237-79         | 237-79                                         | O-Ring                    | 1                                       |  |  |
| -                     |                 |                                                |                           |                                         |  |  |

## **Replaces Toro Reelmaster 5210-D Parts** *Traction Unit*

All Wheel Drive Kit - Model 03671

|    | R&R<br>Part No. | OEM<br>Part No.    | Description              | Qty<br>Req | Order<br>Quantity |
|----|-----------------|--------------------|--------------------------|------------|-------------------|
| 80 | R59-7410        | 59-7410            | Tip-Nipple               | 2          |                   |
| 81 | R237-42         | 237-42,<br>31-4160 | O-Ring                   | 2          |                   |
| 82 | R106-1025       | 106-1025           | Plug - Hyd               | 4          |                   |
| 83 | R354-79         | 354-79             | Cap-Dust                 | 2          |                   |
| 84 | R110-8882       | 110-8882           | Relief Valve - Crossover | 1          |                   |