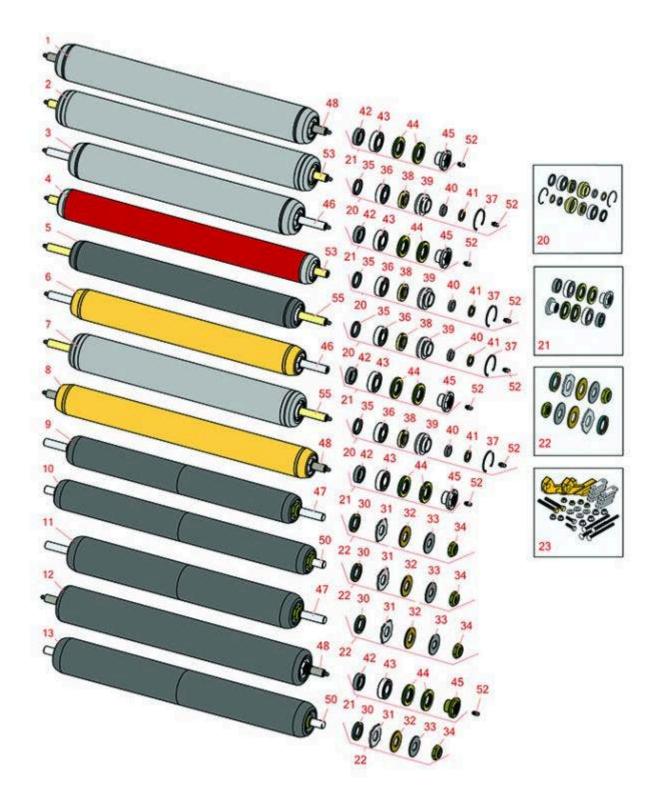

### **Replaces Toro Reelmaster 5410-D Parts**

DPA Cutting Unit with 5" Reel - Model 03661, 03694 & 03695
Rear Rollers

DPA Cutting Unit with 5" Reel - Model 03661, 03694 & 03695
Rear Rollers

|       | R&R<br>Part No.                                                                                                                   | OEM<br>Part No.       | Description                                | Qty<br>Req | Order<br>Quantity |  |  |
|-------|-----------------------------------------------------------------------------------------------------------------------------------|-----------------------|--------------------------------------------|------------|-------------------|--|--|
| R&R F | Rollers                                                                                                                           |                       |                                            |            |                   |  |  |
| 1     | R114-5415                                                                                                                         | 114-5415              | Roller - Smooth Tubular Steel              | 0          |                   |  |  |
|       | Detail Description:<br>stainless ball bear                                                                                        |                       | aft, this heavy duty roller uses greasable | 2          |                   |  |  |
| 2     | R107-4024                                                                                                                         | 107-4024              | Smooth Tubular Steel Roller -<br>Long      | 0          |                   |  |  |
|       | Detail Description: Constructed with a through shaft, this heavy-duty roller uses greasable ball bearings. (2006 - 2007):         |                       |                                            |            |                   |  |  |
| 3     | R114-5417                                                                                                                         | 114-5417              | Roller - Smooth Solid Steel                | 0          |                   |  |  |
|       | Detail Description: Constructed with a through shaft, this heavy-duty roller uses greasable stainless ball bearings. (2008 & Up): |                       |                                            |            |                   |  |  |
| 4     | R107-4040                                                                                                                         | 107-4040              | Roller - Smooth Tubular Steel              | 0          |                   |  |  |
|       | Detail Description: Constructed with a through shaft, this heavy-duty roller uses greasable ball bearings. (2006 - 2007):         |                       |                                            |            |                   |  |  |
| 5     | R110-4066                                                                                                                         | 110-4066              | Roller - Smooth Tubular Steel              | 0          |                   |  |  |
|       | Detail Description: Constructed with a through shaft, this heavy-duty roller uses greasable ball bearings. (2006 - 2007):         |                       |                                            |            |                   |  |  |
| 6     | R114-5406                                                                                                                         | 114-5406              | Roller - Smooth Tubular Steel -<br>Short   | 0          |                   |  |  |
|       | Detail Description: Constructed with a through shaft, this heavy-duty roller uses greasable stainless ball bearings. (2008 & Up): |                       |                                            |            |                   |  |  |
| 7     | R110-4065                                                                                                                         | 110-4065              | Roller - Smooth Tubular Steel              | 0          |                   |  |  |
|       | Detail Description: Constructed with a through shaft, this heavy-duty roller uses greasable ball bearings. (2006 - 2007):         |                       |                                            |            |                   |  |  |
| 8     | R114-5404                                                                                                                         | 114-5404,<br>137-6107 | Roller - Smooth Tubular Steel -<br>Long    | 0          |                   |  |  |

DPA Cutting Unit with 5" Reel - Model 03661, 03694 & 03695
Rear Rollers

|      | R&R<br>Part No.                                                                                                                                                                                                                                        | OEM<br>Part No.                                            | Description                                                           | Qty<br>Req | Order<br>Quantity |  |
|------|--------------------------------------------------------------------------------------------------------------------------------------------------------------------------------------------------------------------------------------------------------|------------------------------------------------------------|-----------------------------------------------------------------------|------------|-------------------|--|
|      |                                                                                                                                                                                                                                                        | nclude 2 ea: R343667 Bear<br>2-1252 Seals, R93-2931 Wa     | rings, R253-70 Seals, R32120-62 Retaining R<br>shers, R93-3007 Seals: | ings,      |                   |  |
| 21   | R114-5430                                                                                                                                                                                                                                              | 114-5430                                                   | Overhaul Kit - Roller                                                 | 1          |                   |  |
|      | Detail Description: Includes 4 ea.: R112-7494 Seals; 2 ea.: R302-5 Grease Zerks, R114-3717 Seals, R112-5290 Bearings & R114-3745 Locknuts:                                                                                                             |                                                            |                                                                       |            |                   |  |
| 22   | R101399                                                                                                                                                                                                                                                |                                                            | Overhaul Kit - UHMW 2 Pc Roller                                       | 1          |                   |  |
|      | Detail Description: Fits all R&R 2-1/2" - 3-1/2" Dia. Black UHMW Plastic Rollers that do not use<br>ball bearings Includes 2 ea.: R1503230 Star Washers, R1503470 Seals, R150333 Thrust<br>Washers, R3296-15 Locknuts, R1503471 Bronze Thrust Washers: |                                                            |                                                                       |            |                   |  |
| 23   | R110-9600                                                                                                                                                                                                                                              | 110-9600                                                   | High HOC Kit                                                          | 1          |                   |  |
|      | Detail Description: Includes 1 ea.: R120-0404, R120-0405 & 2 ea: R112-7451, R322-16, R445722 & 4 ea.: R106-9758, R104-8300, R453011, R104-8301 & 8 ea: R106-3925:                                                                                      |                                                            |                                                                       |            |                   |  |
| Othe | r Parts Available                                                                                                                                                                                                                                      |                                                            |                                                                       |            |                   |  |
| 30   | R1503470                                                                                                                                                                                                                                               |                                                            | Seal - Inner Wiper                                                    | 2          |                   |  |
| 31   | R1503230                                                                                                                                                                                                                                               |                                                            | Washer - Thrust Outer Keyed                                           | 2          |                   |  |
| 32   | R1503471                                                                                                                                                                                                                                               |                                                            | Washer - Thrust SAE660 Bronze                                         | 2          |                   |  |
| 33   | R150333                                                                                                                                                                                                                                                |                                                            | Washer - Flat Keyed Outer SS                                          | 2          |                   |  |
| 34   | R3296-15                                                                                                                                                                                                                                               | 116-7306,<br>32118-5,<br>32127-23,<br>32127-47,<br>3296-15 | Locknut - 3/4-16 Nylon Jam                                            | 2          |                   |  |
| 35   | R93-3007                                                                                                                                                                                                                                               | 93-3007                                                    | Seal                                                                  | 4          |                   |  |
| 36   | R343667                                                                                                                                                                                                                                                | 109966,<br>251-6,<br>38-7820                               | Bearing - Ball                                                        | 4          |                   |  |
| 37   | R32120-62                                                                                                                                                                                                                                              | 32120-62                                                   | Ring - Retaining                                                      | 2          |                   |  |

DPA Cutting Unit with 5" Reel - Model 03661, 03694 8 03695 Rear Rollers

| R&R<br>Part No.          | OEM<br>Part No.                                                                                                                                       | Description                                                                                                                                                                                                                                                                                                                                                                                                                                            | Qty<br>Req                                                                                                                                                                                                                                                                                                                                                                                                                                                                                                                                                                                                                                    | Order<br>Quantity                                                                                                                                                                                                                                                                                                                                                                                                                                                                                                                                                                                                                                                                                                                                                                                                                   |
|--------------------------|-------------------------------------------------------------------------------------------------------------------------------------------------------|--------------------------------------------------------------------------------------------------------------------------------------------------------------------------------------------------------------------------------------------------------------------------------------------------------------------------------------------------------------------------------------------------------------------------------------------------------|-----------------------------------------------------------------------------------------------------------------------------------------------------------------------------------------------------------------------------------------------------------------------------------------------------------------------------------------------------------------------------------------------------------------------------------------------------------------------------------------------------------------------------------------------------------------------------------------------------------------------------------------------|-------------------------------------------------------------------------------------------------------------------------------------------------------------------------------------------------------------------------------------------------------------------------------------------------------------------------------------------------------------------------------------------------------------------------------------------------------------------------------------------------------------------------------------------------------------------------------------------------------------------------------------------------------------------------------------------------------------------------------------------------------------------------------------------------------------------------------------|
| R93-1251                 | 93-1251                                                                                                                                               | Seal                                                                                                                                                                                                                                                                                                                                                                                                                                                   | 2                                                                                                                                                                                                                                                                                                                                                                                                                                                                                                                                                                                                                                             |                                                                                                                                                                                                                                                                                                                                                                                                                                                                                                                                                                                                                                                                                                                                                                                                                                     |
| R93-1252                 | 93-1252                                                                                                                                               | Seal - Outer                                                                                                                                                                                                                                                                                                                                                                                                                                           | 2                                                                                                                                                                                                                                                                                                                                                                                                                                                                                                                                                                                                                                             |                                                                                                                                                                                                                                                                                                                                                                                                                                                                                                                                                                                                                                                                                                                                                                                                                                     |
| R253-70                  | 253-70                                                                                                                                                | Seal                                                                                                                                                                                                                                                                                                                                                                                                                                                   | 2                                                                                                                                                                                                                                                                                                                                                                                                                                                                                                                                                                                                                                             |                                                                                                                                                                                                                                                                                                                                                                                                                                                                                                                                                                                                                                                                                                                                                                                                                                     |
| R93-2931                 | 93-2931                                                                                                                                               | Washer - Roller Seal                                                                                                                                                                                                                                                                                                                                                                                                                                   | 2                                                                                                                                                                                                                                                                                                                                                                                                                                                                                                                                                                                                                                             |                                                                                                                                                                                                                                                                                                                                                                                                                                                                                                                                                                                                                                                                                                                                                                                                                                     |
| R114-3717                | 114-3717                                                                                                                                              | Seal                                                                                                                                                                                                                                                                                                                                                                                                                                                   | 2                                                                                                                                                                                                                                                                                                                                                                                                                                                                                                                                                                                                                                             |                                                                                                                                                                                                                                                                                                                                                                                                                                                                                                                                                                                                                                                                                                                                                                                                                                     |
| R112-5290                | 112-5290,<br>251346,<br>251-346,<br>72-5430                                                                                                           | Bearing - Stainless                                                                                                                                                                                                                                                                                                                                                                                                                                    | 2                                                                                                                                                                                                                                                                                                                                                                                                                                                                                                                                                                                                                                             |                                                                                                                                                                                                                                                                                                                                                                                                                                                                                                                                                                                                                                                                                                                                                                                                                                     |
| R112-7494                | 112-7494                                                                                                                                              | Seal                                                                                                                                                                                                                                                                                                                                                                                                                                                   | 4                                                                                                                                                                                                                                                                                                                                                                                                                                                                                                                                                                                                                                             |                                                                                                                                                                                                                                                                                                                                                                                                                                                                                                                                                                                                                                                                                                                                                                                                                                     |
| R114-3745                | 106-6939,<br>108-3151,<br>114-3745,<br>114-5411                                                                                                       | Locknut - Bearing - Stainless                                                                                                                                                                                                                                                                                                                                                                                                                          | 2                                                                                                                                                                                                                                                                                                                                                                                                                                                                                                                                                                                                                                             |                                                                                                                                                                                                                                                                                                                                                                                                                                                                                                                                                                                                                                                                                                                                                                                                                                     |
| R114-5410                | 114-5410                                                                                                                                              | Shaft - Short - Rear Roller                                                                                                                                                                                                                                                                                                                                                                                                                            | 1                                                                                                                                                                                                                                                                                                                                                                                                                                                                                                                                                                                                                                             |                                                                                                                                                                                                                                                                                                                                                                                                                                                                                                                                                                                                                                                                                                                                                                                                                                     |
| Tech Note: 2008 & Newer: |                                                                                                                                                       |                                                                                                                                                                                                                                                                                                                                                                                                                                                        |                                                                                                                                                                                                                                                                                                                                                                                                                                                                                                                                                                                                                                               |                                                                                                                                                                                                                                                                                                                                                                                                                                                                                                                                                                                                                                                                                                                                                                                                                                     |
| R1503938                 |                                                                                                                                                       | Shaft - Short Rear Rollers                                                                                                                                                                                                                                                                                                                                                                                                                             | 1                                                                                                                                                                                                                                                                                                                                                                                                                                                                                                                                                                                                                                             |                                                                                                                                                                                                                                                                                                                                                                                                                                                                                                                                                                                                                                                                                                                                                                                                                                     |
| R114-5407                | 114-5407                                                                                                                                              | Shaft - Long Rear Roller                                                                                                                                                                                                                                                                                                                                                                                                                               | 1                                                                                                                                                                                                                                                                                                                                                                                                                                                                                                                                                                                                                                             |                                                                                                                                                                                                                                                                                                                                                                                                                                                                                                                                                                                                                                                                                                                                                                                                                                     |
| R1503949                 |                                                                                                                                                       | Shaft - Long Rear Rollers                                                                                                                                                                                                                                                                                                                                                                                                                              | 1                                                                                                                                                                                                                                                                                                                                                                                                                                                                                                                                                                                                                                             |                                                                                                                                                                                                                                                                                                                                                                                                                                                                                                                                                                                                                                                                                                                                                                                                                                     |
|                          | Part No.  R93-1251  R93-1252  R253-70  R93-2931  R114-3717  R112-5290  R112-7494  R114-3745  R114-5410  Tech Note: 2008 & Newer:  R1503938  R114-5407 | Part No.       Part No.         R93-1251       93-1251         R93-1252       93-1252         R253-70       253-70         R93-2931       93-2931         R114-3717       114-3717         R112-5290       251-346, 251-346, 72-5430         R112-7494       112-7494         R114-3745       106-6939, 108-3151, 114-3745, 114-5411         R114-5410       114-5410         Tech Note: 2008 & Newer:       R1503938         R114-5407       114-5407 | Part No.         Description           R93-1251         Seal           R93-1252         Seal - Outer           R253-70         Seal           R93-2931         Washer - Roller Seal           R114-3717         Seal           R112-5290         Seal           R112-5290         Bearing - Stainless           R112-7494         Seal           R114-3745         Locknut - Bearing - Stainless           R114-3745         Locknut - Bearing - Stainless           R114-5410         Shaft - Short - Rear Roller           Tech Note: 2008 & Newer:         Shaft - Short Rear Rollers           R114-5407         Shaft - Long Rear Roller | Part No.         Description         Req           R93-1251         Seal         2           R93-1252         Seal - Outer         2           R253-70         Seal         2           R93-2931         Washer - Roller Seal         2           R114-3717         114-3717         Seal         2           R112-5290         251-346, 251-346, 251-346, 72-5430         Bearing - Stainless         2           R112-7494         112-7494         Seal         4           R114-3745         106-6939, 108-3151, 114-3745, 114-3745, 114-5411         Locknut - Bearing - Stainless         2           R114-5410         114-5410         Shaft - Short - Rear Roller         1           Tech Note: 2008 & Newer:         Shaft - Short Rear Rollers         1           R114-5407         Shaft - Long Rear Roller         1 |

DPA Cutting Unit with 5" Reel - Model 03661, 03694 & 03695
Rear Rollers

| ltem <b>R&amp;R</b><br>No <b>Part No.</b> | OEM<br>Part No.                                                                                                                     | Description              | Qty<br>Req | Order<br>Quantity |
|-------------------------------------------|-------------------------------------------------------------------------------------------------------------------------------------|--------------------------|------------|-------------------|
| 52 <b>R302-5</b>                          | 21-6010,<br>302-11,<br>302-37,<br>302-47,<br>302-5,<br>302-58,<br>302-6,<br>31-0300,<br>32-9660,<br>60-0800,<br>62-3880,<br>92-4181 | Fitting - Grease         | 2          |                   |
| 53 <b>R107-3296</b>                       | 107-3296,<br>99-5717                                                                                                                | Shaft - Rear Long Roller | 1          |                   |
| 55 <b>R110-4060</b>                       | 110-4060                                                                                                                            | Shaft                    | 1          |                   |