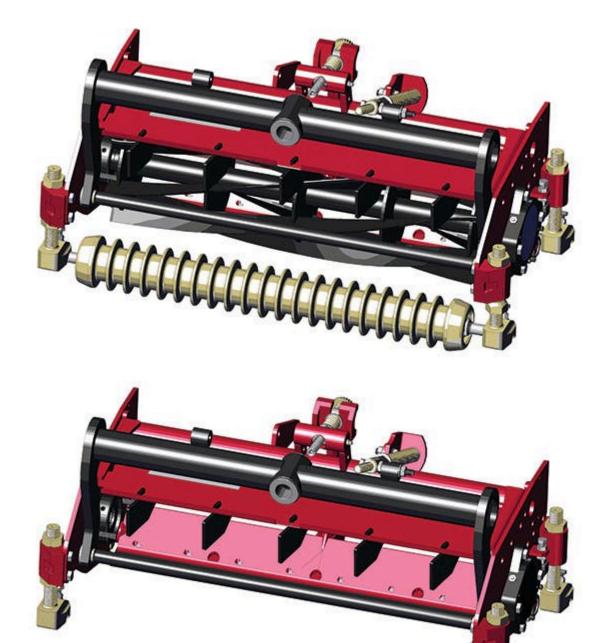

## **Replaces Toro Reelmaster 6700D Parts**

Cutting Unit - Models 03860, 03861 & 03862 Complete Cutting Unit

|      | R&R<br>Part No.                                                                                                                                                               | OEM<br>Part No. | Description                    | Qty<br>Reg | Order<br>Quantity |
|------|-------------------------------------------------------------------------------------------------------------------------------------------------------------------------------|-----------------|--------------------------------|------------|-------------------|
|      | dard Cutting Unit                                                                                                                                                             |                 |                                |            |                   |
| 1    | R150199                                                                                                                                                                       |                 | Complete Standard Cutting Unit | 0          |                   |
|      | Tech Note: R&R Cutting Units Complete with: R94-4337 5 Blade Reel, R93-9774 Low Cut Bedknife,<br>R150730 Front Grooved Roller, & R150728 Rear Smooth Roller:                  |                 |                                |            |                   |
| Cust | om Cutting Unit                                                                                                                                                               |                 |                                |            |                   |
| 2    | R150199-SPL                                                                                                                                                                   |                 | Custom Cutting Unit            | 0          |                   |
|      | Tech Note: R&R Custom Cutting Unit price does not include Reel, Bedknife, Front Roller and Rear<br>Roller. Select these options from the parts list to complete custom unit.: |                 |                                |            |                   |