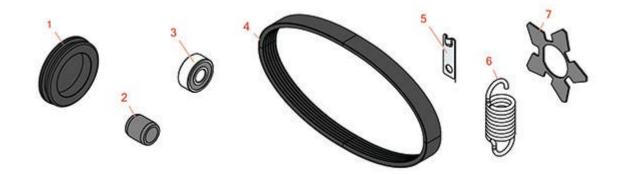

## **Replaces Toro Reelmaster 6700D Parts**

DPA Cutting Unit - Models 03863, 03864, 03698 & 03699 Groomer - Models 03685 & 03686

|   | R&R<br>Part No. | OEM<br>Part No.      | Description       | Qty <b>Orde</b><br>Req <b>Quantit</b> |
|---|-----------------|----------------------|-------------------|---------------------------------------|
|   |                 |                      |                   |                                       |
| 1 | R105-5761       | 105-5761             | Grommet           | 1                                     |
| 2 | R108-4491       | 108-4491             | Spacer - Hardened | 1                                     |
| 3 | R110-1701       | 110-1701             | Bearing           | 2                                     |
| 4 | R110-1716       | 110-1716             | Belt - Groomer    | 1                                     |
| 5 | R104-4754       | 104-4754             | Spring-Detent     | 2                                     |
| 6 | R110-1700       | 110-1700,<br>66-4460 | Spring-Extension  | 1                                     |
| 7 | R112-6963       | 112-6963             | Blade - Groomer   | 42                                    |