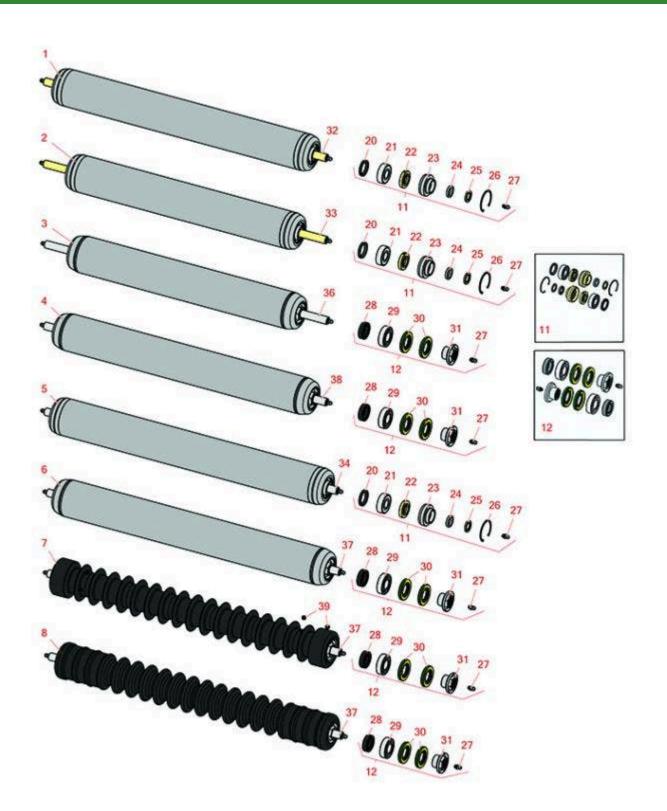

## **Replaces Toro Reelmaster 6700D Parts**

DPA Cutting Unit - Models 03863, 03864, 03698 & 03699 Rollers

**Replaces Toro Reelmaster 6700D Parts** 

DPA Cutting Unit - Models 03863, 03864, 03698 & 03699 Rollers

|     | R&R<br>Part No.                                                                                                                                                                                                                                                                                 | OEM<br>Part No.                    | Description                                           | Qty<br>Req | Order<br>Quantity |
|-----|-------------------------------------------------------------------------------------------------------------------------------------------------------------------------------------------------------------------------------------------------------------------------------------------------|------------------------------------|-------------------------------------------------------|------------|-------------------|
| R&R | Rollers                                                                                                                                                                                                                                                                                         |                                    |                                                       |            |                   |
| 1   | R107-4024                                                                                                                                                                                                                                                                                       | 107-4024                           | Smooth Tubular Steel Roller -<br>Long                 | 1          |                   |
|     | Tech Note: Constru<br>(2006 - 2007):                                                                                                                                                                                                                                                            | icted with a through shaft, ti     | his heavy-duty roller uses greasable ball be          | arings.    |                   |
| 2   | R110-4065                                                                                                                                                                                                                                                                                       | 110-4065                           | Roller - Smooth Tubular Steel                         | 1          |                   |
|     | Tech Note: Constructed with a through shaft, this heavy-duty roller uses greasable ball bearin<br>(2006 - 2007):                                                                                                                                                                                |                                    |                                                       |            |                   |
| 3   | R114-5417                                                                                                                                                                                                                                                                                       | 114-5417                           | Roller - Smooth Solid Steel                           | 1          |                   |
|     | Tech Note: Constructed with a through shaft, this heavy-duty roller uses greasable stainless ball bearings. (2008 & Up):                                                                                                                                                                        |                                    |                                                       |            |                   |
| 4   | R114-5415                                                                                                                                                                                                                                                                                       | 114-5415                           | Roller - Smooth Tubular Steel                         | 1          |                   |
|     | Tech Note: Constructed with a through shaft, this heavy duty roller uses greasable stainless ball bearings. (2008 & Up):                                                                                                                                                                        |                                    |                                                       |            |                   |
| 5   | R110-9605                                                                                                                                                                                                                                                                                       | 110-9605                           | Roller - Smooth Tubular Steel                         | 1          |                   |
|     | Tech Note: Constructed with a through shaft, this heavy-duty roller uses greasable ball bearings<br>(2006 - 2007):                                                                                                                                                                              |                                    |                                                       |            |                   |
| 6   | R114-5412                                                                                                                                                                                                                                                                                       | 114-5412                           | Roller - Smooth Tubular Steel                         | 1          |                   |
|     | Tech Note: Constructed with a through shaft, this heavy-duty roller uses greasable stainless ball bearings. (2008 & Up):                                                                                                                                                                        |                                    |                                                       |            |                   |
| 7   | R1503911                                                                                                                                                                                                                                                                                        | 110-4050,<br>114-5400,<br>114-5421 | Roller - Fusion Grooved UHMW<br>Polyethylene          | 1          |                   |
|     | Tech Note: Fusion Rollers combine the best features of our UHMW plastic rollers with a heavy-<br>duty internal bearing system. Machined from solid UHMW plastic that prevents build-up of<br>debris. This roller has a patented deep groove design and <click for="" more="" part#="">:</click> |                                    |                                                       |            |                   |
| 8   | R1503915                                                                                                                                                                                                                                                                                        | 110-9608,<br>114-5421              | Roller - Fusion Grooved UHMW<br>Polyethylene Shoulder | 1          |                   |
|     |                                                                                                                                                                                                                                                                                                 |                                    |                                                       |            |                   |

**Replaces Toro Reelmaster 6700D Parts** 

DPA Cutting Unit - Models 03863, 03864, 03698 & 03699 Rollers

|       | R&R<br>Part No.                                                                                                                                                                                                                                                                                 | OEM<br>Part No.                                        | Description                           | Qty<br>Req | Order<br>Quantity |  |  |  |  |
|-------|-------------------------------------------------------------------------------------------------------------------------------------------------------------------------------------------------------------------------------------------------------------------------------------------------|--------------------------------------------------------|---------------------------------------|------------|-------------------|--|--|--|--|
|       | Tech Note: Fusion Rollers combine the best features of our UHMW plastic rollers with a heavy<br>duty internal bearing system. Machined from solid UHMW plastic that prevents build-up of<br>debris. This roller has a patented deep groove design in t <click for="" more="" part#="">:</click> |                                                        |                                       |            |                   |  |  |  |  |
| Overl | haul Kits                                                                                                                                                                                                                                                                                       |                                                        |                                       |            |                   |  |  |  |  |
| 11    | R106-9606                                                                                                                                                                                                                                                                                       | 106-9606                                               | Overhaul Kit - Roller                 | 1          |                   |  |  |  |  |
|       | Tech Note: Include 2 ea: R343667 Bearings, R253-70 Seals, R32120-62 Retaining Rings, R93-1251<br>Seals, R93-1252 Seals, R93-2931 Washers, R93-3007 Seals:                                                                                                                                       |                                                        |                                       |            |                   |  |  |  |  |
| 12    | R114-5430                                                                                                                                                                                                                                                                                       | 114-5430                                               | Overhaul Kit - Roller                 | 1          |                   |  |  |  |  |
| Othe  |                                                                                                                                                                                                                                                                                                 | 4 ea.: R112-7494 Seals; 2 e<br>s & R114-3745 Locknuts: | ea.: R302-5 Grease Zerks, R114-3717 S | eals,      |                   |  |  |  |  |
|       | R93-3007                                                                                                                                                                                                                                                                                        | 93-3007                                                | Seal                                  | 2          |                   |  |  |  |  |
| 21    | R343667                                                                                                                                                                                                                                                                                         | 109966,<br>251-6,<br>38-7820                           | Bearing - Ball                        | 2          |                   |  |  |  |  |
| 22    | R93-1251                                                                                                                                                                                                                                                                                        | 93-1251                                                | Seal                                  | 2          |                   |  |  |  |  |
| 23    | R93-1252                                                                                                                                                                                                                                                                                        | 93-1252                                                | Seal - Outer                          | 2          |                   |  |  |  |  |
| 24    | R253-70                                                                                                                                                                                                                                                                                         | 253-70                                                 | Seal                                  | 2          |                   |  |  |  |  |
| 25    | R93-2931                                                                                                                                                                                                                                                                                        | 93-2931                                                | Washer - Roller Seal                  | 2          |                   |  |  |  |  |
| 26    | R32120-62                                                                                                                                                                                                                                                                                       | 32120-62                                               | Ring - Retaining                      | 2          |                   |  |  |  |  |
|       |                                                                                                                                                                                                                                                                                                 |                                                        |                                       |            |                   |  |  |  |  |

|    | R&R<br>Part No. | OEM<br>Part No.                                                                                                                                | Description                   | Qty<br>Req | Order<br>Quantity |
|----|-----------------|------------------------------------------------------------------------------------------------------------------------------------------------|-------------------------------|------------|-------------------|
| 27 | R302-5          | 21-6010,<br>302-11,<br>302-37,<br>302-47,<br>302-5,<br>302-57,<br>302-58,<br>302-6,<br>31-0300,<br>32-9660,<br>60-0800,<br>62-3880,<br>92-4181 | Fitting - Grease              | 2          |                   |
| 28 | R114-3717       | 114-3717                                                                                                                                       | Seal                          | 2          |                   |
| 29 | R112-5290       | 112-5290,<br>251346,<br>251-346,<br>72-5430                                                                                                    | Bearing - Stainless           | 2          |                   |
| 30 | R112-7494       | 112-7494                                                                                                                                       | Seal                          | 4          |                   |
| 31 | R114-3745       | 114-3745,<br>114-5411                                                                                                                          | Locknut - Bearing - Stainless | 2          |                   |
| 32 | R107-3296       | 107-3296,<br>99-5717                                                                                                                           | Shaft - Rear Long Roller      | 1          |                   |
| 33 | R110-4060       | 110-4060                                                                                                                                       | Shaft                         | 1          |                   |
| 34 | R110-4053       | 110-4053                                                                                                                                       | Shaft - Front Roller          | 1          |                   |
| 36 | R114-5410       | 114-5410                                                                                                                                       | Shaft - Short - Rear Roller   | 1          |                   |
| 37 | R114-5403       | 114-5403                                                                                                                                       | Shaft - Front Roller          | 1          |                   |
| 38 | R114-5407       | 114-5407                                                                                                                                       | Shaft - Long Rear Roller      | 1          |                   |
| 39 | R300106         | 300106                                                                                                                                         | Screw - Set 5/16-18 x 1/4     | 4          |                   |