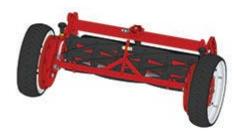

## Standard Cutting Unit

1 **R150202** 

Complete Standard Cutting Unit

0

Detail Description: R&R Cutting Units Complete with: R26-2700 7 Blade Reel, R150450 Single Lip Bedknife, R8-3990 Solid Rear Roller & R150304 16" Semi Pneumatic Wheels: