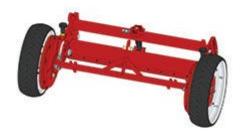

## **Custom Cutting Unit**

2 **R150202-SPL** 

**Custom Cutting Unit** 

0

Detail Description: R&R Custom Cutting Unit price does not include Reel, Bedknife, Front Roller and Rear Roller. Select these options from the parts list to complete custom unit.: